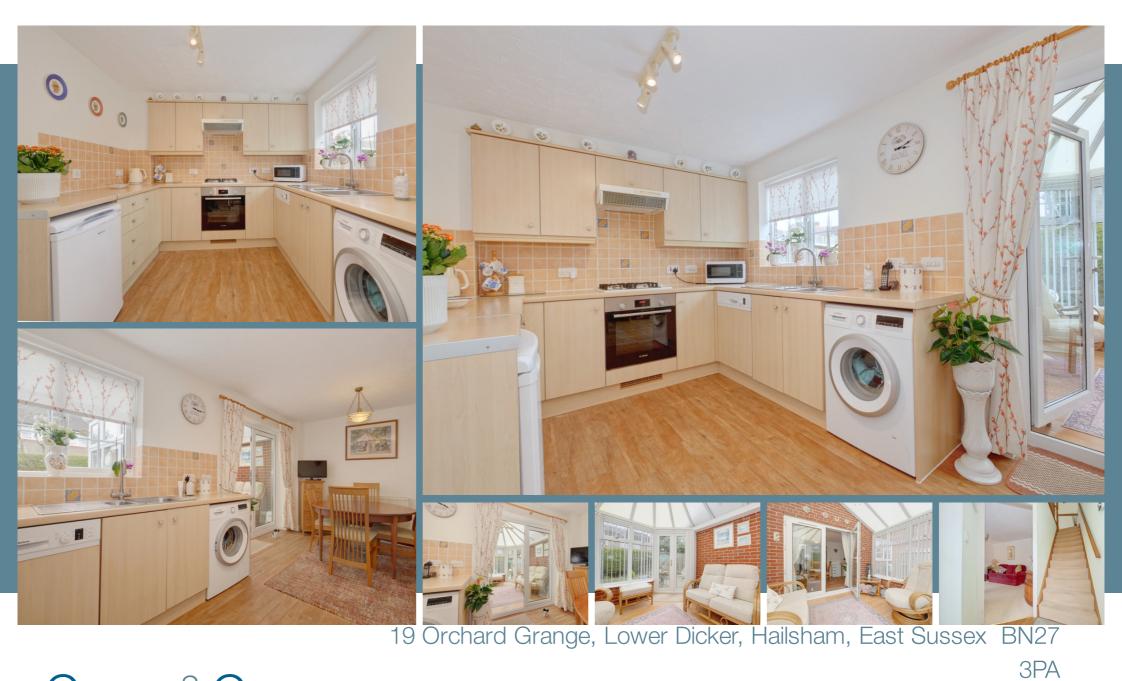

An immaculate semi-detached home in a peaceful village close. If village life is what you're looking for then look no further. Tucked away in a quiet close in Lower Dicker is this bright and homely 3 bedroom semi-detached house. Whether your moving for more space or downsizing for a simpler life, this home should be on your list. Immaculately presented throughout, the living room is welcoming, the kitchen dining room spanning the back of the house offers everything that you would need whilst the added conservatory is perfect for relaxing and entertaining all year around. Upstairs, the three bedrooms ensure room for visitors whilst a bathroom, en-suite shower room and ground floor w/c ensure there are facilities to match. Outside, the low-maintenance garden provides a peaceful retreat, while the private garage and off-road parking ensure practicality and ease. With easy nearby access to the A22, a well connected yet peaceful location really does make this already excellent home an attractive option.