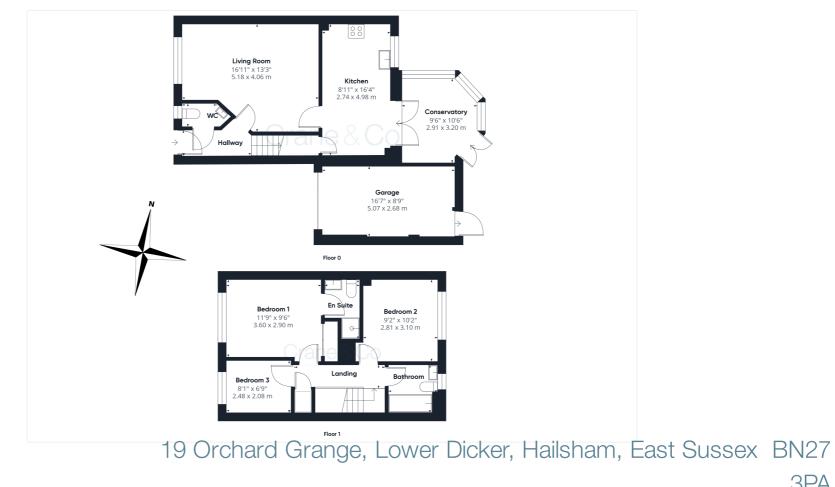

### Room Sizes

Hallway Cloakroom Living Room - 16' 11" x 13' 3" Kitchen - 16' 4" x 8' 11" Conservatory - 10' 6" x 9' 6" Bedroom 1 - 11' 9" x 9' 6" En Suite Bedroom 2 - 10' 2" x 9' 2" Bedroom 3 - 8' 1" x 6' 9" Bathroom