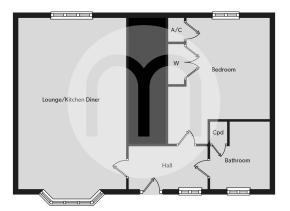

r Meadow Park Development. Consisting of just 55 properties, this superb development offers an excellent range of amenities including a residents lounge, a library, and a guest suite for visiting friends & family. The internal accommodation comprises an entrance hall, a 21' living room/diner which also incorporates the fitted kitchen, a generous bedroom with fitted wardrobes, and a shower room. Offered for sale with no onward chain, early internal viewing is advised.



Call to view 01376 337400



# Property Details.

#### **Entrance Hall**

#### Kitchen/Living/Diner





20' 7" x 11' 3" (6.27m x 3.43m)

#### **Shower Room**



7' 1" x 6' 3" (2.16m x 1.91m)

#### Bedroom



13' 4" MAX x 10' 7" MAX (4.06m x 3.23m)

#### **Communal Gardens**





### Property Details.

#### **Floorplans**



#### Location



We have not carried out a structural survey and the services, appliances and specific fittings have not been tested. All photographs, measurements, floor plans and distances referred to are given as a guide only and should not be relied upon for the purchase of carpets or any other fixtures or fittings. Gardens, roof terraces, balconies and communal gardens as well as tenure and lease details cannot have their accuracy guaranteed for intending purchasers. Lease details, service ground rent (where applicable) are given as a guide only and should be checked and confirmed by your solicitor prior to exchange of contracts.