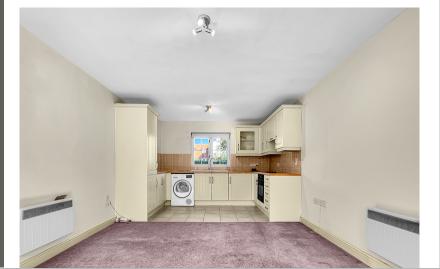

chen/Diner
- Residents Pavilion Featuring a Lounge, Library, Organized Social Events, and Guest Suite

## 78 Meadow Park, Braintree, Essex. CM7 1TD.

Michaels Property Consultants are pleased to launch to the market this well presented one bedroom, ground floor maisonette, occupying an enviable position within the ever-popular Meadow Park Development. Consisting of just 55 properties, this superb development offers an excellent range of amenities including a residents lounge, a library, and a guest suite for visiting friends & family. The internal accommodation comprises an entrance hall, a 21' living room/diner which also incorporates the fitted kitchen, a generous bedroom with fitted wardrobes, and a shower room. Offered for sale with no onward chain, early internal viewing is advised.



Call to view 01376 337400



# Property Details.

#### **Entrance Hall**

#### Kitchen/Living/Diner





20' 7" x 11' 3" (6.27m x 3.43m)

#### **Shower Room**



7' 1" x 6' 3" (2.16m x 1.91m)

#### Bedroom



13' 4" MAX x 10' 7" MAX (4.06m x 3.23m)

#### **Communal Gardens**





### Property Details.

#### **Floorplans**



#### Location



We have not carried out a structural survey and the services, appliances and specific fittings have not been tested. All photographs, measurements, floor plans and distances referred to are given as a guide only and should not be relied upon for the purchase of carpets or any other fixtures or fittings. Gardens, roof terraces, balconies and communal gardens as well as tenure and lease details cannot have their accuracy guaranteed for intending purcha