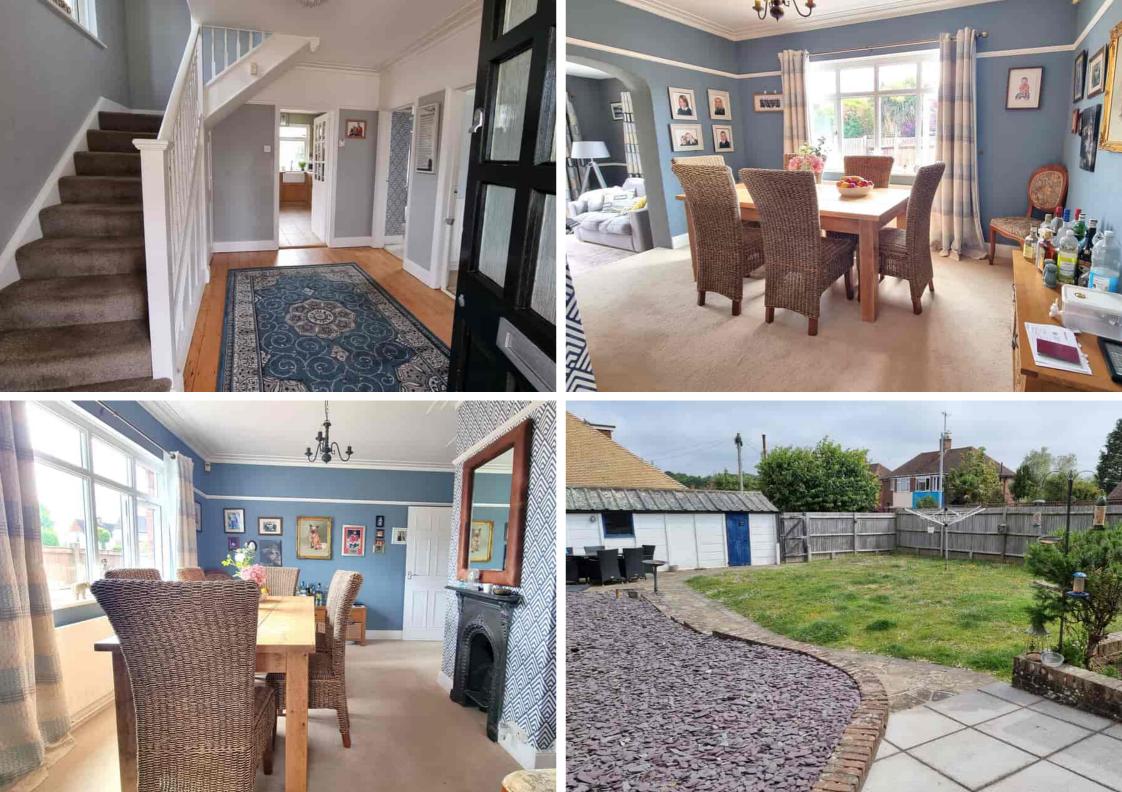

38 Cranston Avenue, Bexhill-on-Sea, East Sussex, TN39 3QG Immaculate 3 bedroom Detached property in sought after location £535,000

The Property Café are delighted to offer for sale this beautifully presented three bedroom family home. Presented and ready to move into, in immaculate condition. Accommodation and benefits include; A bright & spacious entrance hall; Spacious South facing lounge with central feature fireplace and bay window; A good size kitchen/Diner, an excellent place to host and entertain, featuring modern kitchen units and French doors leading onto the rear garden. Upstairs comprises of the master bedroom large in size; There are three double bedrooms on the first floor extremely bright and neutrally decorated, currently being used as guest rooms that can be ideal for home office areas or children's bedrooms ; Finally a pristine family bathroom with a bath, separate shower cubicle, low level WC & wash basin. Externally the house offers a large garage to the rear of the garden, off-road parking to the front as illustrated in the photographs and well kept front & rear gardens. For additional details or to arrange to view please contact our Bexhill Sales Team on 01424 224488.

- Spacious Character Family Home
  - Large Covered Entrance Area
- Bright & Spacious Entrance Hall
  - Three Double Bedrooms
  - Three Reception Rooms
  - Modern Fitted Kitchen
- Immaculate Decor & Period Features

- Modern Family Bathroom & W.C
  - Good Size Rear Garden
- Large Single Garage To The Rear
  - Central Heated & D.Glazed
    - Outside 'Gardeners Loo'
- Highly Sought After Collington Location
- Modern Family Bathroom & Additional W.C