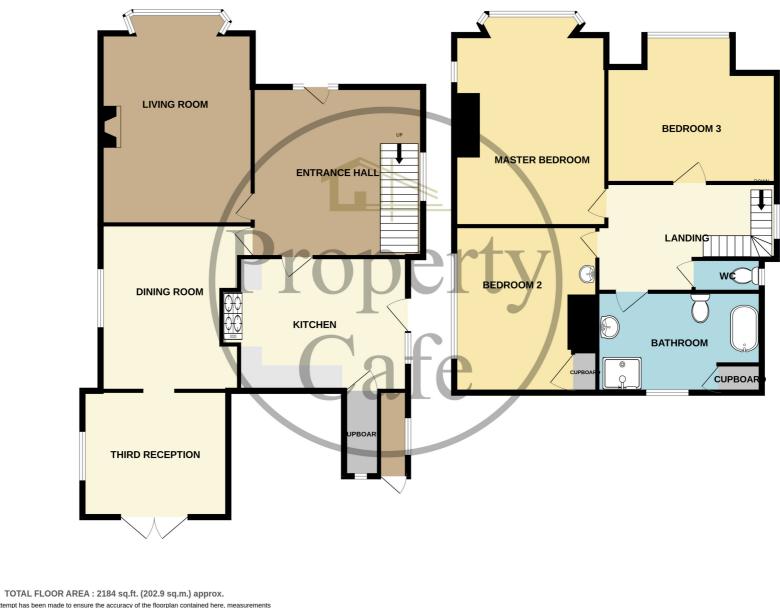

1ST FLOOR 1001 sq.ft. (93.0 sq.m.) approx.

Whilst every attempt has been made to ensure the accuracy of the floorplan contained here, measurements of doors, windows, rooms and any other items are approximate and no responsibility is taken for any error, omission or mis-statement. This plan is for illustrative purposes only and should be used as such by any prospective purchaser. The services, systems and appliances shown have not been tested and no guarantee as to their operability or efficiency can be given. Made with Metropix ©2024

- Spacious Character Family Home
  - Large Covered Entrance Area
- Bright & Spacious Entrance Hall
  - Three Double Bedrooms
  - Three Reception Rooms
  - Modern Fitted Kitchen
- Immaculate Decor & Period Features

- Modern Family Bathroom & W.C
  - Good Size Rear Garden
- Large Single Garage To The Rear
  - Central Heated & D.Glazed
    - Outside 'Gardeners Loo'
- Highly Sought After Collington Location
- Modern Family Bathroom & Additional W.C