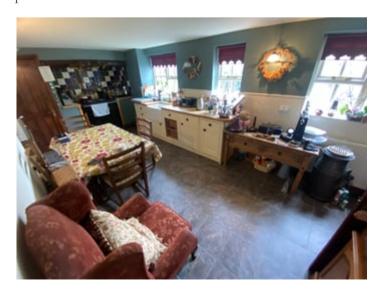

#### **KITCHEN**

21' 6" x 9' 6" (6.55m x 2.90m). A cottage style fitted Kitchen with a range of floor units with hardwood work surfaces over, integrated dishwasher, Stanley free standing Cooker Range running the cooking, hot water and heating systems, tiled flooring, three windows to the back. T.V point/phone point.