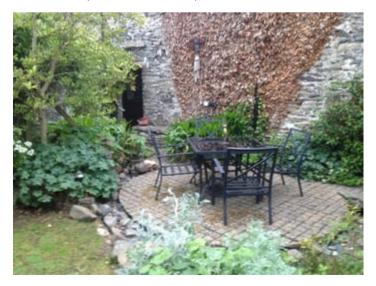

#### **GARDEN**

A picture perfect formal garden area being enclosed and private and having a separate gated access point. The garden is much loved and maintained with block paver patio, low stone walls and various flower and shrub borders. Fixed outside lights/power point.

GARDEN (SECOND IMAGE)

GARDEN (THIRD IMAGE)

**GREENHOUSE** 

6' 0" x 4' 0" (1.83m x 1.22m).