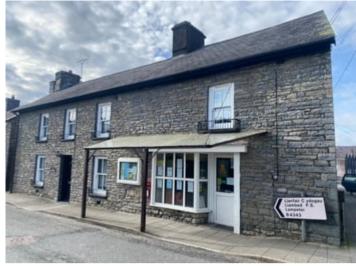

th radiator.

#### **EN-SUITE**

A character 4 piece suite comprising of panelled bath with central taps, low level flush w.c., pedestal wash hand basin, enclosed shower cubicle, pillared radiator with towel rail and tiled flooring.



WALK-IN WARDROBE

Being 12ft deep with electricity connected.

#### **EXTERNALLY FOR CILMERI**

#### **GARDEN**

A picture perfect formal garden area being enclosed and private and having a separate gated access point. The garden is much loved and maintained with block paver patio, low stone walls and various flower and shrub borders. Fixed outside lights/power point.



GARDEN (SECOND IMAGE)



GARDEN (THIRD IMAGE)



**GREENHOUSE** 

6' 0" x 4' 0" (1.83m x 1.22m).

#### **GARDEN SHED**

8' 0" x 4' 0" (2.44m x 1.22m).

#### SIOP BREFI

#### **EXTERNALLY**





### MAIN SHOP (NOW CLOSED)

41' 0" x 14' 8" (12.50m x 4.47m). With a fitted and original shop counter and former Post Office counter, various shelving units.







#### STORE ROOM

21' 3" x 15' 0" (6.48m x 4.57m). Located to the rear of the main Shop with front and rear entrance doors, staircase to the loft area, pedestal wash hand basin with hot water heater.



#### LOFT OVER







In total measuring 63' 0" x 14' 8" (19.20m x 4.47m). With Planning Permission granted for two holiday let apartments. The loft is part converted with first fix. Currently split into two apartments with upstairs toilet but could offer change of use (subject to consent) to provide further residential accommodation. Please see approved plans attached.

### PLANNING GRANTED FOR TWO HOLIDAY APARTMENTS



####