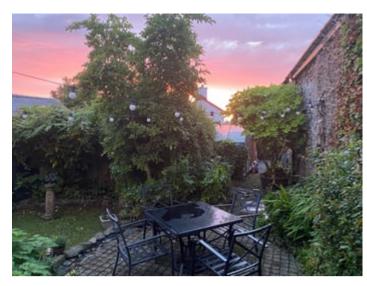

#### **GARDEN**

A picture perfect formal garden area being enclosed and private and having a separate gated access point. The garden is much loved and maintained with block paver patio, low stone walls and various flower and shrub borders. Fixed outside lights/power point.

GARDEN (SECOND IMAGE)

GARDEN (THIRD IMAGE)

**GREENHOUSE** 

6' 0" x 4' 0" (1.83m x 1.22m).