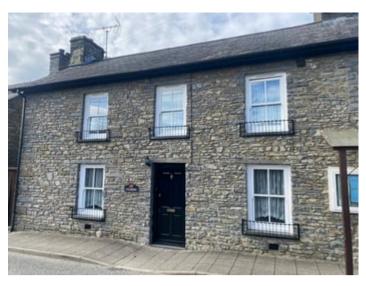

ars but has now closed with the current Owners selling due to retirement.

Cilmeri is an adjoining semi detached cottage offering refurbished but yet full of character 3/4 bedroomed accommodation with a private and enclosed rear garden.

Siop Brefi itself offers great commercial opportunities but yet does offer itself for change of use (subject to the necessary consents). The first floor loft area of the Shop has Planning Permission granted for two holiday lets but again could offer itself for change of use to a one large residential dwelling.

In all an interesting and rare opportunity to acquire a lifestyle opportunity within the historic Village of Llanddewi Brefi. Viewings are highly recommended and currently the properties offer the following.

#### **CILMERI**

#### FRONT ELEVATION



#### **DINING ROOM**

16' 1" x 14' 3" (4.90m x 4.34m). With Oak boarded flooring, staircase to the first floor accommodation with understairs storage cupboard, Victorian style cast iron fireplace with an Oak surround, radiator, exposed stone walls.



#### LIVING ROOM

15' 3" x 14' 4" (4.65m x 4.37m). With an impressive inglenook stone fireplace housing a cast iron multi fuel stove on a slate hearth, Oak boarded flooring, exposed stone walls, radiator, T.V. point/phone point.



LIVING ROOM (SECOND ANGLE)



#### **KITCHEN**

21' 6" x 9' 6" (6.55m x 2.90m). A cottage style fitted Kitchen with a range of floor units with hardwood work surfaces over, integrated dishwasher, Stanley free standing Cooker Range running the cooking, hot water and heating systems, tiled flooring, three windows t