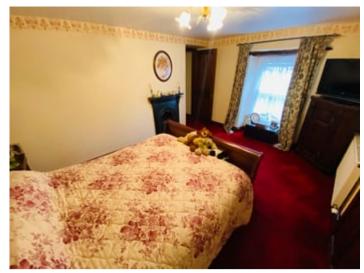

#### **BEDROOM 3**

14' 2" x 9' 8" (4.32m x 2.95m). With radiator. T.V. point.

#### BEDROOM 2

14' 6" x 10' 7" (4.42m x 3.23m). With a feature cast iron fireplace with surround.

#### PRINCIPAL BEDROOM 1

14' 2" x 10' 4" (4.32m x 3.15m). With radiator, feature cast iron fireplace. T.V. point/Telephone point.