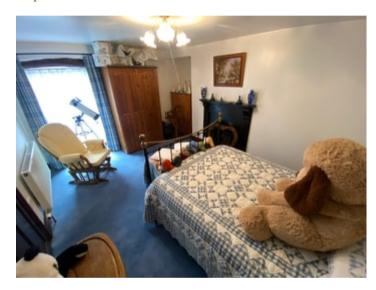

#### PRINCIPAL BEDROOM 1

14' 2" x 10' 4" (4.32m x 3.15m). With radiator, feature cast iron fireplace. T.V. point/Telephone point.