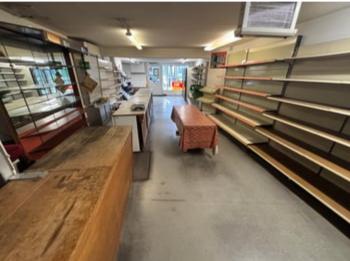

### MAIN SHOP (NOW CLOSED)

41' 0" x 14' 8" (12.50m x 4.47m). With a fitted and original shop counter and former Post Office counter, various shelving units.

#### STORE ROOM

21' 3" x 15' 0" (6.48m x 4.57m). Located to the rear of the main Shop with front and rear entrance doors, staircase to the loft area, pedestal wash hand basin with hot water heater.