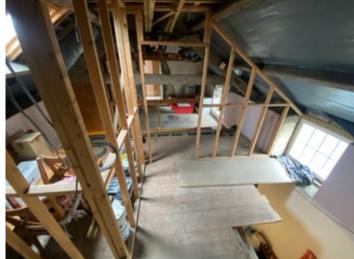

#### LOFT OVER

In total measuring 63' 0" x 14' 8" (19.20m x 4.47m). With Planning Permission granted for two holiday let apartments. The loft is part converted with first fix. Currently split into two apartments with upstairs toilet but could offer change of use (subject to consent) to provide further residential accommodation. Please see approved plans attached.