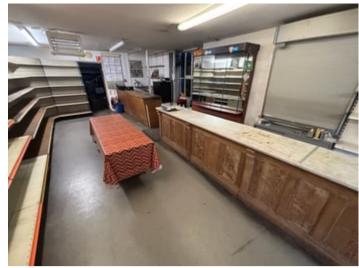

### MAIN SHOP (NOW CLOSED)

41' 0" x 14' 8" (12.50m x 4.47m). With a fitted and original shop counter and former Post Office counter, various shelving units.

#### STORE ROOM

21' 3" x 15' 0" (6.48m x 4.57m). Located to the rear of the main Shop with front and rear entrance doors, staircase to the loft area, pedestal wash hand basin with hot water heater.