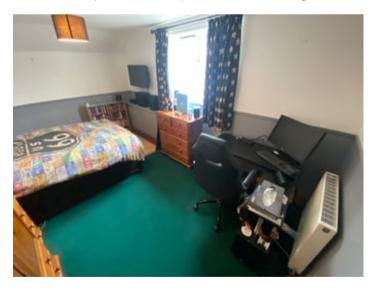

#### **BEDROOM 3**

14' 2" x 9' 8" (4.32m x 2.95m). With radiator. T.V. point.

#### BEDROOM 2

14' 6" x 10' 7" (4.42m x 3.23m). With a feature cast iron fireplace with surround.

#### PRINCIPAL BEDROOM 1

14' 2" x 10' 4" (4.32m x 3.15m). With radiator, feature cast iron fireplace. T.V. point/Telephone point.