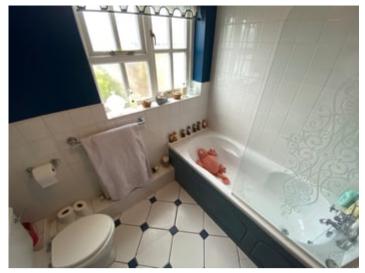

#### **BATHROOM**

A delightful 3 piece suite comprising of a panelled bath with shower over and mixer tap, low level flush w.c., pedestal wash hand basin with shaver light and point, extractor fan, tiled flooring.