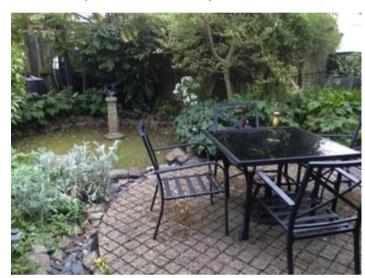

#### **GARDEN**

A picture perfect formal garden area being enclosed and private and having a separate gated access point. The garden is much loved and maintained with block paver patio, low stone walls and various flower and shrub borders. Fixed outside lights/power point.

GARDEN (SECOND IMAGE)

GARDEN (THIRD IMAGE)

**GREENHOUSE** 

6' 0" x 4' 0" (1.83m x 1.22m).