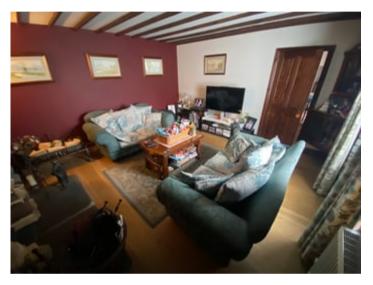

o a one large residential dwelling.

In all an interesting and rare opportunity to acquire a lifestyle opportunity within the historic Village of Llanddewi Brefi. Viewings are highly recommended and currently the properties offer the following.

#### **CILMERI**

#### FRONT ELEVATION



#### **DINING ROOM**

16' 1" x 14' 3" (4.90m x 4.34m). With Oak boarded flooring, staircase to the first floor accommodation with understairs storage cupboard, Victorian style cast iron fireplace with an Oak surround, radiator, exposed stone walls.



#### LIVING ROOM

15' 3" x 14' 4" (4.65m x 4.37m). With an impressive inglenook stone fireplace housing a cast iron multi fuel stove on a slate hearth, Oak boarded flooring, exposed stone walls, radiator, T.V. point/phone point.



LIVING ROOM (SECOND ANGLE)



#### **KITCHEN**

21' 6" x 9' 6" (6.55m x 2.90m). A cottage style fitted Kitchen with a range of floor units with hardwood work surfaces over, integrated dishwasher, Stanley free standing Cooker Range running the cooking, hot water and heating systems, tiled flooring, three windows to the back. T.V point/phone point.



#### **REAR HALLWAY**

With rear entrance door to the garden, radiator, tiled flooring.

#### WALK-IN PANTRY

#### CLOAKROOM

With low level flush w.c., pedestal wash hand basin.



#### FIRST FLOOR

#### **REAR LANDING**

Leading to

#### **BEDROOM 3**

14' 2" x 9' 8" (4.32m x 2.95m). With radiator. T.V. point.



#### **BATHROOM**



A delightful 3 piece suite comprising of a panelled bath with shower over and mixer tap, low level flush w.c., pedestal wash hand basin wi