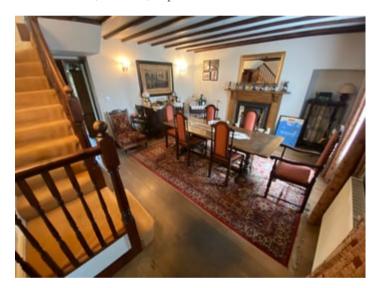

#### **DINING ROOM**

16' 1" x 14' 3" (4.90m x 4.34m). With Oak boarded flooring, staircase to the first floor accommodation with understairs storage cupboard, Victorian style cast iron fireplace with an Oak surround, radiator, exposed stone walls.