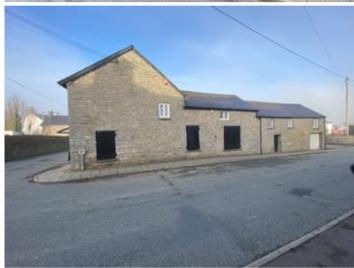

radiator.

#### **EN-SUITE**

A character 4 piece suite comprising of panelled bath with central taps, low level flush w.c., pedestal wash hand basin, enclosed shower cubicle, pillared radiator with towel rail and tiled flooring.



WALK-IN WARDROBE

Being 12ft deep with electricity connected.

#### **EXTERNALLY FOR CILMERI**

#### **GARDEN**

A picture perfect formal garden area being enclosed and private and having a separate gated access point. The garden is much loved and maintained with block paver patio, low stone walls and various flower and shrub borders. Fixed outside lights/power point.



GARDEN (SECOND IMAGE)



GARDEN (THIRD IMAGE)



**GREENHOUSE** 

6' 0" x 4' 0" (1.83m x 1.22m).

#### **GARDEN SHED**

8' 0" x 4' 0" (2.44m x 1.22m).

#### SIOP BREFI

#### **EXTERNALLY**





### MAIN SHOP (NOW CLOSED)

41' 0" x 14' 8" (12.50m x 4.47m). With a fitted and original shop counter and former Post Office counter, various shelving units.







#### STORE ROOM

21' 3" x 15' 0" (6.48m x 4.57m). Located to the rear of the main Shop with front and rear entrance doors, staircase to the loft area, pedestal wash hand basin with hot water heater.



#### LOFT OVER







In total measuring 63' 0" x 14' 8" (19.20m x 4.47m). With Planning Permission granted for two holiday let apartments. The loft is part converted with first fix. Currently split into two apartments with upstairs toilet but could offer change of use (subject to consent) to provide further residential accommodation. Please see approved plans attached.

### PLANNING GRANTED FOR TWO HOLIDAY APARTMENTS



#### *