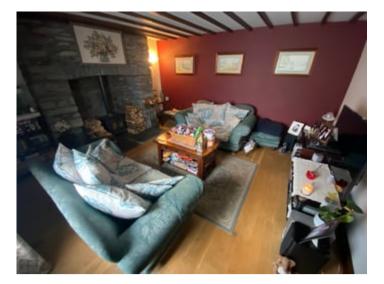

#### LIVING ROOM

15' 3" x 14' 4" (4.65m x 4.37m). With an impressive inglenook stone fireplace housing a cast iron multi fuel stove on a slate hearth, Oak boarded flooring, exposed stone walls, radiator, T.V. point/phone point.