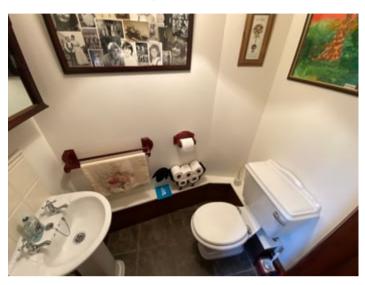

, radiator, exposed stone walls.



#### LIVING ROOM

15' 3" x 14' 4" (4.65m x 4.37m). With an impressive inglenook stone fireplace housing a cast iron multi fuel stove on a slate hearth, Oak boarded flooring, exposed stone walls, radiator, T.V. point/phone point.



LIVING ROOM (SECOND ANGLE)



#### **KITCHEN**

21' 6" x 9' 6" (6.55m x 2.90m). A cottage style fitted Kitchen with a range of floor units with hardwood work surfaces over, integrated dishwasher, Stanley free standing Cooker Range running the cooking, hot water and heating systems, tiled flooring, three windows to the back. T.V point/phone point.



#### **REAR HALLWAY**

With rear entrance door to the garden, radiator, tiled flooring.

#### WALK-IN PANTRY

#### CLOAKROOM

With low level flush w.c., pedestal wash hand basin.



#### FIRST FLOOR

#### **REAR LANDING**

Leading to

#### **BEDROOM 3**

14' 2" x 9' 8" (4.32m x 2.95m). With radiator. T.V. point.



#### **BATHROOM**



A delightful 3 piece suite comprising of a panelled bath with shower over and mixer tap, low level flush w.c., pedestal wash hand basin with shaver light and point, extractor fan, tiled flooring.

#### OFFICE/STUDY

8' 7" x 7' 3" (2.62m x 2.21m). Telephone point.



#### FRONT GALLERIED LANDING

With access to a loft space which is large, being half boarded with light, and has a loft ladder for access.



#### BEDROOM 2

14' 6" x 10' 7" (4.42m x 3.23m). With a feature cast iron fireplace with surround.



#### BEDROOM 4/DRESSING ROOM

8' 9" x 5' 7" (2.67m x 1.70m). With radiator.



#### PRINCIPAL BEDROOM 1



14' 2" x 10' 4" (4.32m x