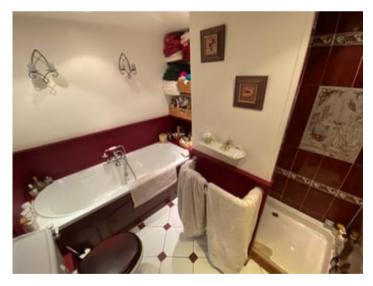

#### **BATHROOM**

A delightful 3 piece suite comprising of a panelled bath with shower over and mixer tap, low level flush w.c., pedestal wash hand basin with shaver light and point, extractor fan, tiled flooring.

#### **EN-SUITE**

A character 4 piece suite comprising of panelled bath with central taps, low level flush w.c., pedestal wash hand basin, enclosed shower cubicle, pillared radiator with towel rail and tiled flooring.