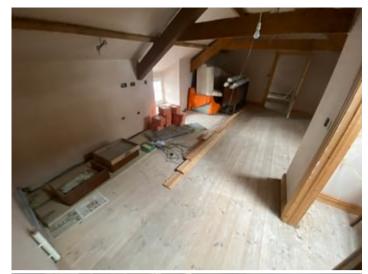

#### LOFT OVER

In total measuring 63' 0" x 14' 8" (19.20m x 4.47m). With Planning Permission granted for two holiday let apartments. The loft is part converted with first fix. Currently split into two apartments with upstairs toilet but could offer change of use (subject to consent) to provide further residential accommodation. Please see approved plans attached.

### PLANNING GRANTED FOR TWO HOLIDAY APARTMENTS