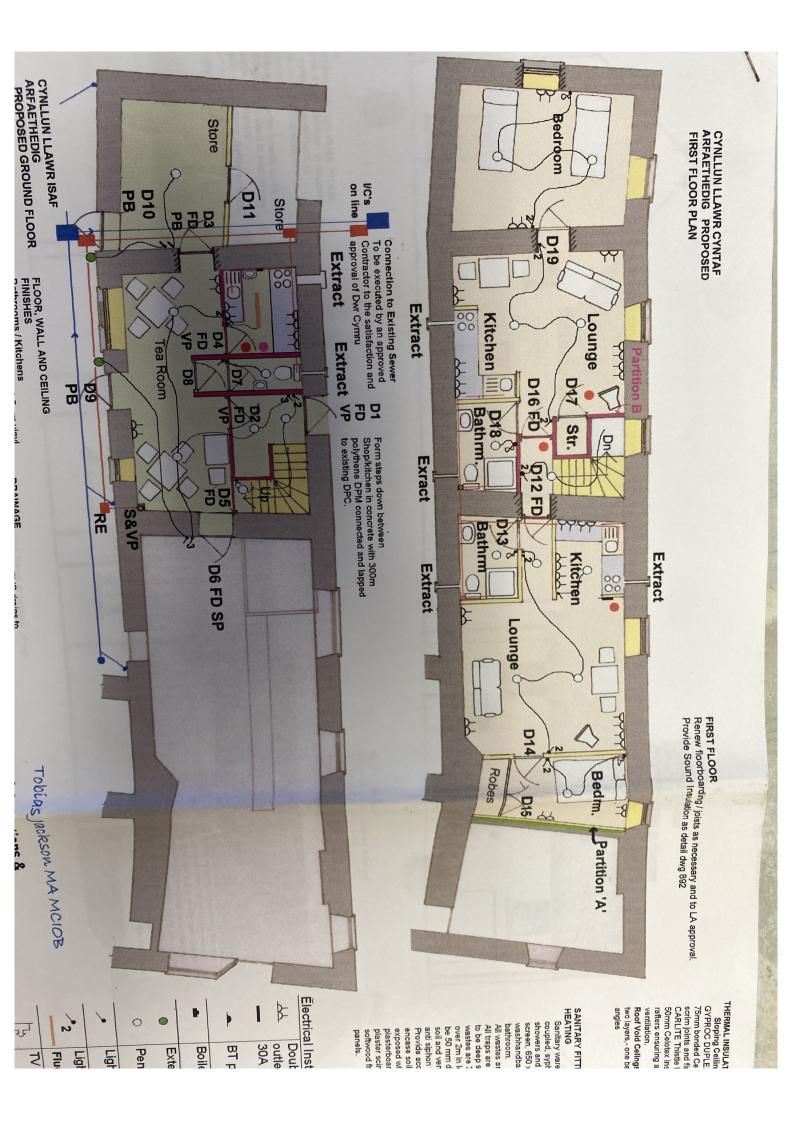

#### LOFT OVER

In total measuring 63' 0" x 14' 8" (19.20m x 4.47m). With Planning Permission granted for two holiday let apartments. The loft is part converted with first fix. Currently split into two apartments with upstairs toilet but could offer change of use (subject to consent) to provide further residential accommodation. Please see approved plans attached.

### PLANNING GRANTED FOR TWO HOLIDAY APARTMENTS