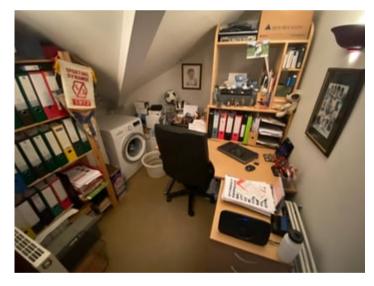

rk surfaces over, integrated dishwasher, Stanley free standing Cooker Range running the cooking, hot water and heating systems, tiled flooring, three windows to the back. T.V point/phone point.



#### **REAR HALLWAY**

With rear entrance door to the garden, radiator, tiled flooring.

#### WALK-IN PANTRY

#### CLOAKROOM

With low level flush w.c., pedestal wash hand basin.



#### FIRST FLOOR

#### **REAR LANDING**

Leading to

#### **BEDROOM 3**

14' 2" x 9' 8" (4.32m x 2.95m). With radiator. T.V. point.



#### **BATHROOM**



A delightful 3 piece suite comprising of a panelled bath with shower over and mixer tap, low level flush w.c., pedestal wash hand basin with shaver light and point, extractor fan, tiled flooring.

#### OFFICE/STUDY

8' 7" x 7' 3" (2.62m x 2.21m). Telephone point.



#### FRONT GALLERIED LANDING

With access to a loft space which is large, being half boarded with light, and has a loft ladder for access.



#### BEDROOM 2

14' 6" x 10' 7" (4.42m x 3.23m). With a feature cast iron fireplace with surround.



#### BEDROOM 4/DRESSING ROOM

8' 9" x 5' 7" (2.67m x 1.70m). With radiator.



#### PRINCIPAL BEDROOM 1



14' 2" x 10' 4" (4.32m x 3.15m). With radiator, feature cast iron fireplace. T.V. point/Telephone point.

#### **HALLWAY**

With radiator.

#### **EN-SUITE**

A character 4 piece suite comprising of panelled bath with central taps, low level flush w.c., pedestal wash hand basin, enclosed shower cubicle, pillared radiator with towel rail and tiled flooring.



WALK-IN WARDROBE

Being 12ft deep with electricity connected.

#### **EXTERNALLY FOR