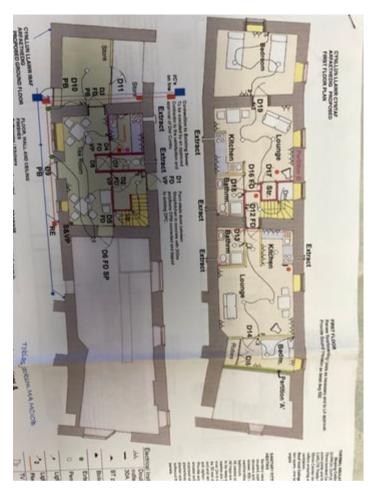

#### LOFT OVER

In total measuring 63' 0" x 14' 8" (19.20m x 4.47m). With Planning Permission granted for two holiday let apartments. The loft is part converted with first fix. Currently split into two apartments with upstairs toilet but could offer change of use (subject to consent) to provide further residential accommodation. Please see approved plans attached.

### PLANNING GRANTED FOR TWO HOLIDAY APARTMENTS