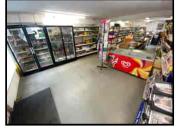

### MAIN SHOP (NOW CLOSED)

41' 0" x 14' 8" (12.50m x 4.47m). With a fitted and original shop counter and former Post Office counter, various shelving units.