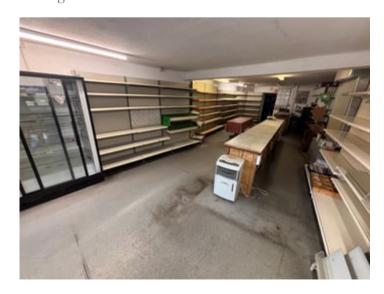

### MAIN SHOP (NOW CLOSED)

41' 0" x 14' 8" (12.50m x 4.47m). With a fitted and original shop counter and former Post Office counter, various shelving units.