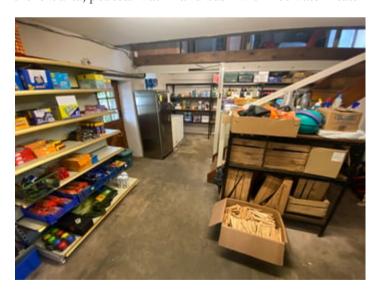

### MAIN SHOP (NOW CLOSED)

41' 0" x 14' 8" (12.50m x 4.47m). With a fitted and original shop counter and former Post Office counter, various shelving units.