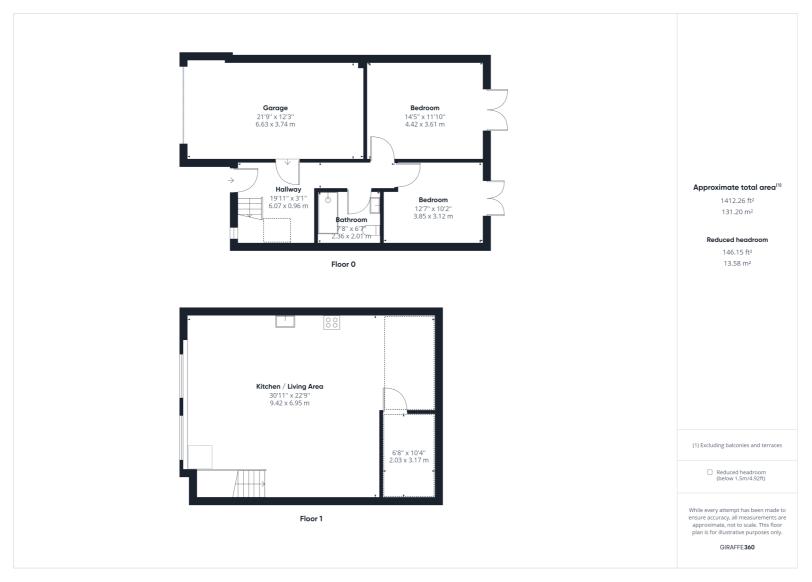

The two double bedrooms occupy the ground floor, both of which open on to the delightful and enclosed rear garden as well as the bathroom and integral garage with utility space.

The first floor features the contemporary open plan and spacious living area with stylish fitted kitchen.