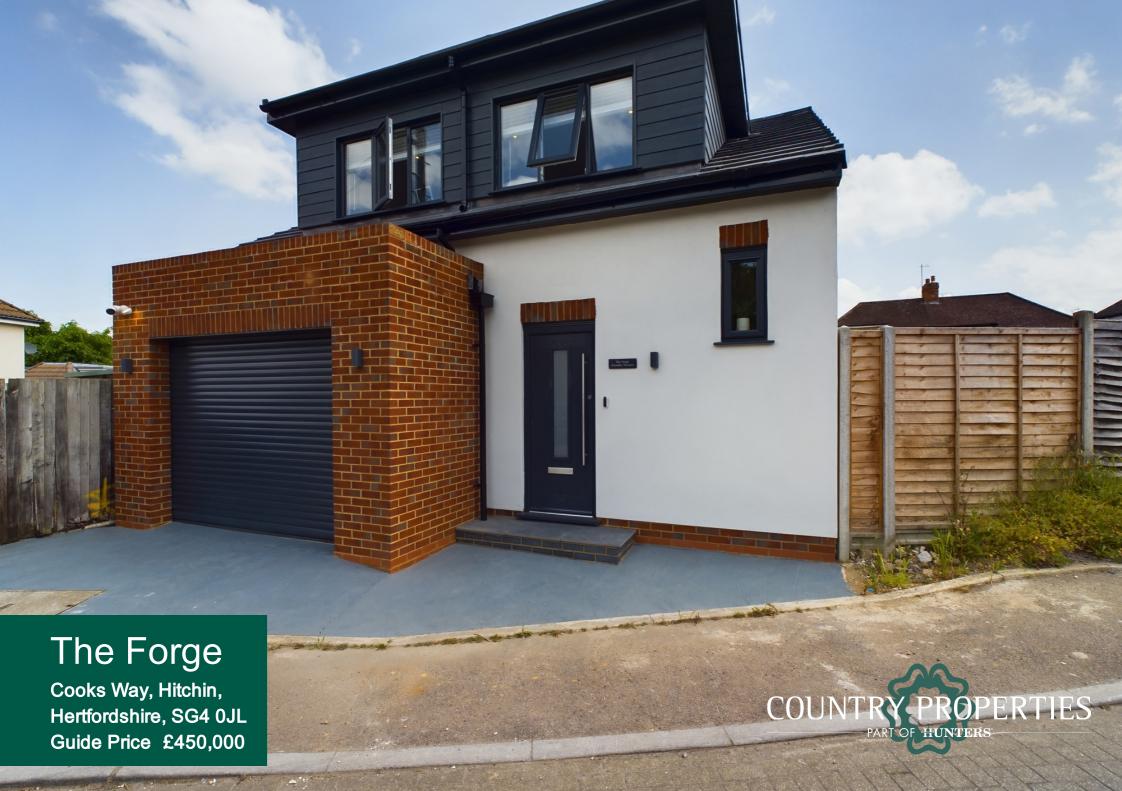

A stunning two double bedroom detached home located in an enviable position, providing easy access to the station and town centre.

Constructed in October 2022, this bespoke built home has been finished to an exacting standard with modern furnishings including air source heat pump and electric car charger.

- Bespoke built two bedroom home
- Warranty until 2032
- Easy access to both town centre and train station
- Two double bedrooms on the ground floor
- Open plan living and kitchen on the first floor
- 1.3 miles, 26 min walk to Hitchin town centre (as per Google maps)
- 0.3 mile, 7 mins walk to Hitchin train station (as per Google maps)