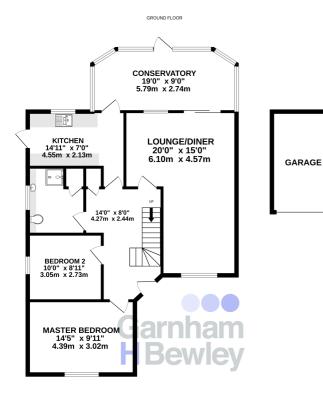

For further information contact Garnham H Bewley: Tel: 01342 410227 | Email: eastgrinstead@garnhamhbewley.co.uk

**Reception Hall** 14' 0" x 8' 0" (4.27m x 2.44m)

Lounge / Dining Room 20' 0" x 15' 0" (6.10m x 4.57m) narrowing to 11'11"

**Kitchen** 14' 11" x 7' 0" (4.55m x 2.13m)

**Conservatory** 19' 0" x 9' 0" (5.79m x 2.74m)

Master Bedroom 14' 5" x 9' 11" (4.39m x 3.02m)

Bedroom 2 10' 0" x 8' 11" (3.05m x 2.72m)

Family Bathroom 9' 0" x 7' 8" (2.74m x 2.34m)