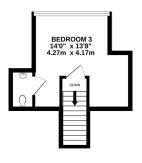

First Floor

Bedroom 3 13' 6" x 14' 0" (4.11m x 4.27m)

Separate W.C.

Driveway

Garage

1ST FLOOR

Whils every attempt has been made to ensure the accuracy of the floopdan contained here, measurement of doors, windows, oncoms and any other letters are approximate and no responsibily is taken for any error, omission or mis-statement. This plan is for illustrative purposes only and should be used as such by any rospective purchaser. The services, systems and applances shown have no been tested and no guarante as to their operability or efficiency can be given. Made with Metropix 62023