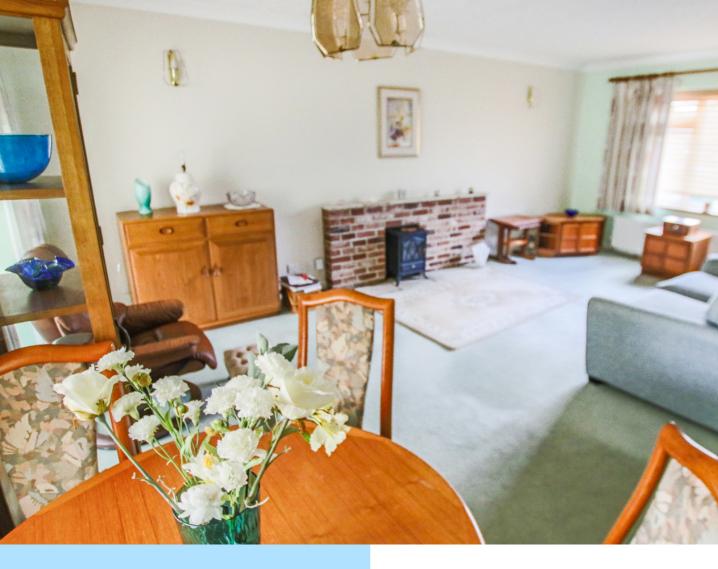

The ground floor accommodation consists of an inviting reception hall with wood laminate flooring, stairs to the first floor and doors to all downstairs rooms. The spacious lounge/dining area has a feature fireplace, large window to the front aspect providing plenty of light, window to the rear aspect, sliding patio doors onto the conservatory, plenty of room for furniture and a serving hatch into the kitchen. The kitchen is fitted in a comprehensive range of wall and base level units with an area of worksurfaces, 1 and a half bowl inset sink / drainer with mixer tap, four ring gas hob, built-in oven, built-in dishwasher and space for washing machine and undercounter fridge and undercounter freezer. There is a wall mounted boiler, door to the side and a window enjoying a wonderful aspect over the rear garden. The spacious conservatory enjoys a lovely outlook over the generous sized rear garden and has fitted window and roof blinds. There is a single door leading onto the patio area. The master bedroom is situated to the front of the property and has a variety of fitted bedroom furniture. Bedroom two also has fitted bedroom furniture and a window to the side aspect. The shower room is fitted with a shower cubicle, vanity style wash hand basin, low-level WC, fully tiled walls, airing cupboard and a window to the rear. There is a separate toilet on the first floor.