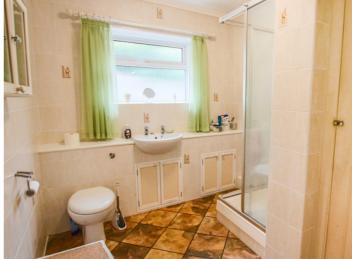

The ground floor accommodation consists of an inviting reception hall with wood laminate flooring, stairs to the first floor and doors to all downstairs rooms. The spacious lounge/dining area has a feature fireplace, large window to the front aspect providing plenty of light, window to the rear aspect, sliding patio doors onto the conservatory, plenty of room for furniture and a serving hatch into the kitchen. The kitchen is fitted in a comprehensive range of wall and base level units with an area of worksurfaces, 1 and a half bowl inset sink / drainer with mixer tap, four ring gas hob, built-in oven, built-in dishwasher and space for washing machine and undercounter fridge and undercounter freezer. There is a wall mounted boiler, door to the side and a window enjoying a wonderful aspect over the rear garden. The spacious conservatory enjoys a lovely outlook over the generous sized rear garden and has fitted window and roof blinds. There is a single door leading onto the patio area. The master bedroom is situated to the front of the property and has a variety of fitted bedroom furniture. Bedroom two also has fitted bedroom furniture and a window to the side aspect. The shower room is fitted with a shower cubicle, vanity style wash hand basin, low-level WC, fully tiled walls, airing cupboard and a window to the rear. There is a separate toilet on the first floor.