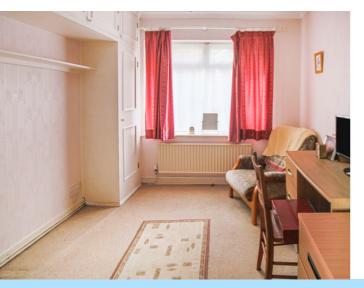

The ground floor accommodation consists of an inviting reception hall with wood laminate flooring, stairs to the first floor and doors to all downstairs rooms. The spacious lounge/dining area has a feature fireplace, large window to the front aspect providing plenty of light, window to the rear aspect, sliding patio doors onto the conservatory, plenty of room for furniture and a serving hatch into the kitchen. The kitchen is fitted in a comprehensive range of wall and base level units with an area of worksurfaces, 1 and a half bowl inset sink / drainer with mixer tap, four ring gas hob, built-in oven, built-in dishwasher and space for washing machine and undercounter fridge and undercounter freezer. There is a wall mounted boiler, door to the side and a window enjoying a wonderful aspect over the rear garden. The spacious conservatory enjoys a lovely outlook over the generous sized rear garden and has fitted window and roof blinds. There is a single door leading onto the patio area. The master bedroom is situated to the front of the property and has a variety of fitted bedroom furniture. Bedroom two also has fitted bedroom furniture and a window to the side aspect. The shower room is fitted with a shower cubicle, vanity style wash hand basin, low-level WC, fully tiled walls, airing cupboard and a window to the rear. There is a separate toilet on the first floor.