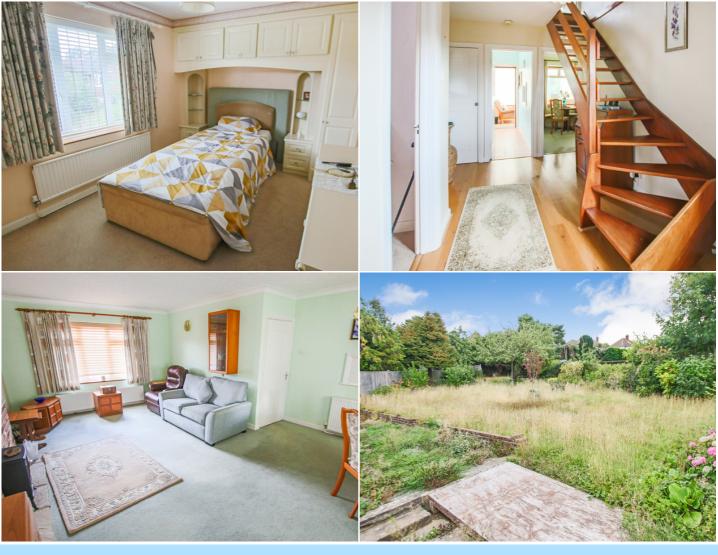

The ground floor accommodation consists of an inviting reception hall with wood laminate flooring, stairs to the first floor and doors to all downstairs rooms. The spacious lounge/dining area has a feature fireplace, large window to the front aspect providing plenty of light, window to the rear aspect, sliding patio doors onto the conservatory, plenty of room for furniture and a serving hatch into the kitchen. The kitchen is fitted in a comprehensive range of wall and base level units with an area of worksurfaces, 1 and a half bowl inset sink / drainer with mixer tap, four ring gas hob, built-in oven, built-in dishwasher and space for washing machine and undercounter fridge and undercounter freezer. There is a wall mounted boiler, door to the side and a window enjoying a wonderful aspect over the rear garden. The spacious conservatory enjoys a lovely outlook over the generous sized rear garden and has fitted window and roof blinds. There is a single door leading onto the patio area. The master bedroom is situated to the front of the property and has a variety of fitted bedroom furniture. Bedroom two also has fitted bedroom furniture and a window to the side aspect. The shower room is fitted with a shower cubicle, vanity style wash hand basin, low-level WC, fully tiled walls, airing cupboard and a window to the rear. There is a separate toilet on the first floor.

Outside. There is an expanse of lawn with ample driveway parking leading to a detached garage. The rear garden is a very generous size with a large expanse of lawn, seating area and a variety of mature shrubs. The property is within close proximity of popular primary and secondary schools and East Grinstead mainline railway station.