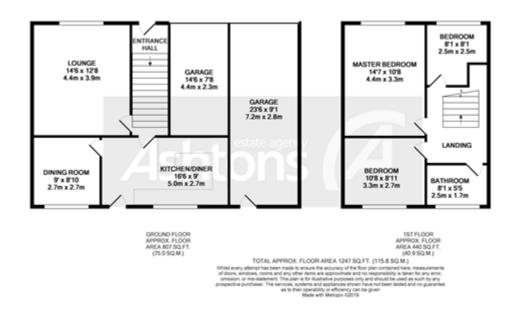

## Smith Street, St Helens. £169,995

Freehold | Three Bedrooms | End Terrace House | Land To The Rear | Viewings Advised | Extensive Gardens/Land |

A

Smith Street, a unique three-bedroom end terrace property offering a generous amount of land to the rear that could have potential for extension work or future developments. Arranged over two floors; lounge, dining room, kitchen with breakfast bar, three bedrooms, bathroom, double garage, land to the rear, gardens which has been maintained to a very high standard. Overall this home has endless potential either for a property of your own or an investment.