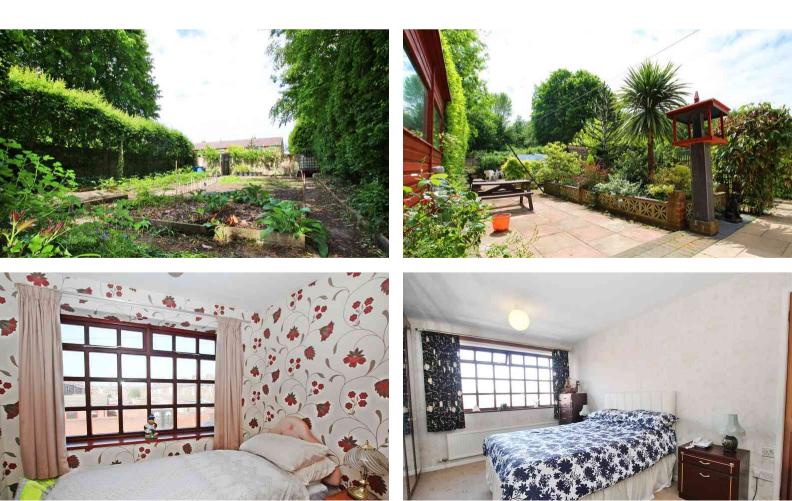

## Smith Street, St Helens. £169,995

Freehold | Three Bedrooms | End Terrace House | Land To The Rear | Viewings Advised | Extensive Gardens/Land |

A

Smith Street, a unique three-bedroom end terrace property offering a generous amount of land to the rear that could have potential for extension work or future developments. Arranged over two floors; lounge, dining room, kitchen with breakfast bar, three bedrooms, bathroom, double garage, land to the rear, gardens which has been maintained to a very high standard. Overall this home has endless potential either for a property of your own or an investment.