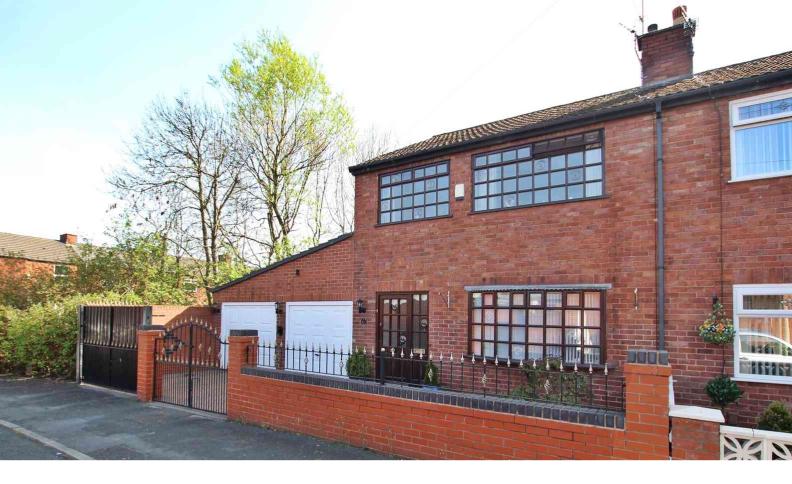

## Smith Street, St Helens. £169,995

Freehold | Three Bedrooms | End Terrace House | Land To The Rear | Viewings Advised | Extensive Gardens/Land |

A

Smith Street, a unique three-bedroom end terrace property offering a generous amount of land to the rear that could have potential for extension work or future developments. Arranged over two floors; lounge, dining room, kitchen with breakfast bar, three bedrooms, bathroom, double garage, land to the rear, gardens which has been maintained to a very high standard. Overall this home has endless potential either for a property of your own or an investment.