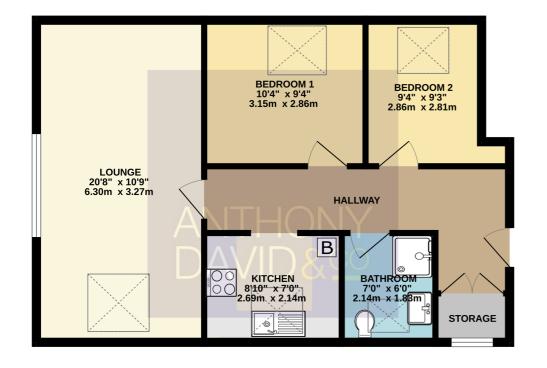

## SECOND FLOOR 612 sq.ft. (56.9 sq.m.) approx.

ENTRANCE HALL Doors to

Lounge 6.30m x 3.27m (20' 8" x 10' 9")

Kitchen 2.69m x 2.14m (8' 10" x 7' 0")

Bedroom One 3.15m x 2.86m (10' 4" x 9' 5")

Bedroom Two

Bathroom 2.14m x 1.88m (7' 0" x 6' 2")

Tenure Share Of Freehold - 125 Years from 2004

Service Charge - £1200 per annum

Council Tax Band C

TOTAL FLOOR AREA: 612 s.g.ft. (56.9 s.g.m.) approx. While very waterph taske on reade to ensure the accuracy of the foopline contained here, measurements of doors, windows, rooms and any other lense are approximate and no responsibility is steam for any enror, omission or resistancement. The pipe is to illustrative propose only and about be used a sub thy any prospective purchase. The statement and the pipe is the instrative properties and the down and the grant and the