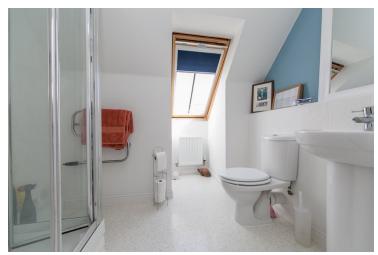

### **Shower Room**

Window to front, radiator, shower cubicle, wash hand basin, close coupled WC, tiled splashbacks.