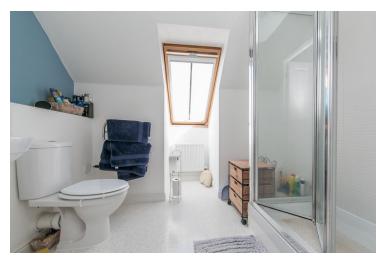

### **En-Suite**

Window to front, shower cubicle, pedestal wash hand basin, close coupled WC, radiator, tiled splashbacks.