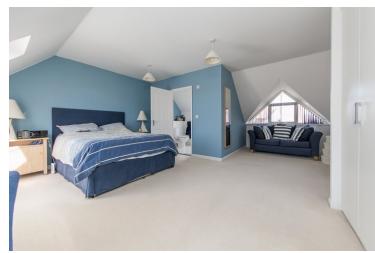

#### **Bedroom One**

 $21'8" \times 17'0"$  (6.60m x 5.18m) Ornate windows to front and rear, fitted wardrobes, two radiators, door to en-suite.

### **Bedroom Two**

 $18'8" \times 10'4"$  (5.69m x 3.15m) Two windows to rear, radiator.