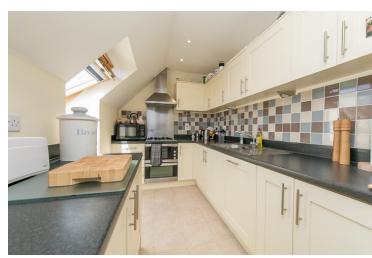

### **Kitchen**

10' 5" x 7' 1" (3.17m x 2.16m) Window to rear, A modern range of fitted units and drawers with worktops over, inset sink and drainer, gas hob, double oven, integrated dishwasher, extractor, fitted fridge, tiled splashbacks, matching eye level units.