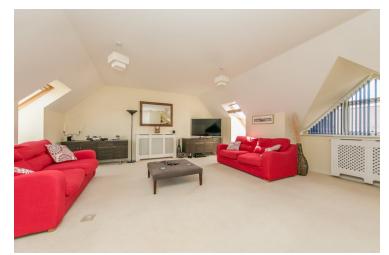

### Lounge/Diner

 $18'7" \times 16'8"$  (5.66m x 5.08m) Ornate windows to front and rear, three radiaitors, TV point, open to kitchen.