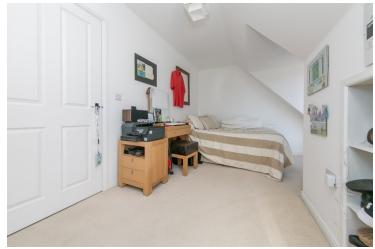

### **Bedroom Two**

 $18'8" \times 10'4"$  (5.69m x 3.15m) Two windows to rear, radiator.