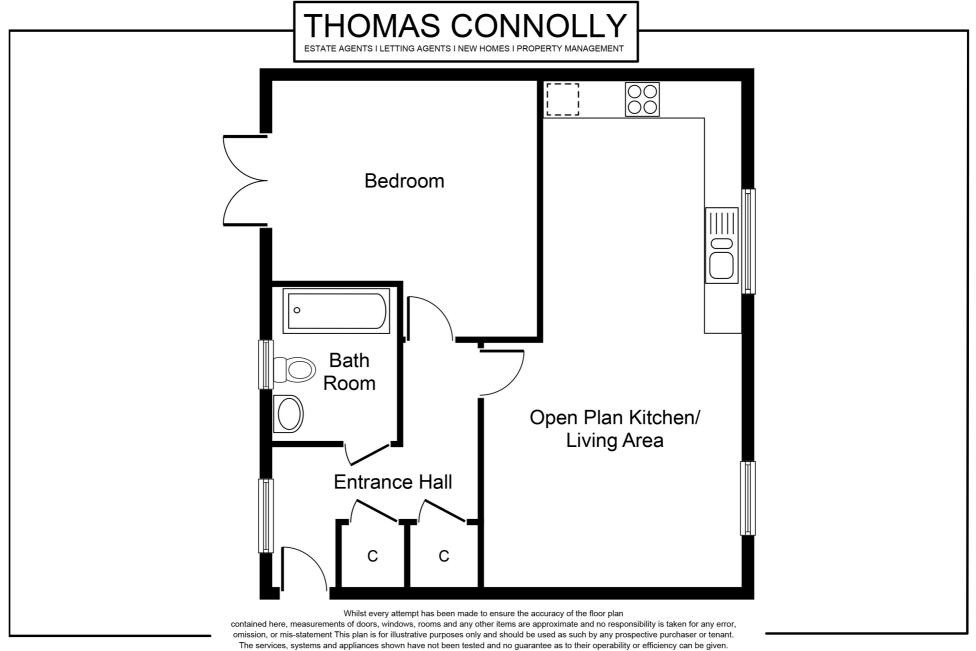

## **Summary of Property**

A one bedroom ground floor flat, offered for sale at 70% of the full market value. Being on an affordable housing scheme there is no rent to pay on the remaining 30% share and no premium/ Fixture and fittings. The accommodation comprises: Entrance hall, security entry phone, Bedroom and bathroom, Door to open plan kitchen/diner. Outside there is parking for one car.

## **ENTRANCE HALL**

**BATHROOM** 

**BEDROOM ONE** 

12' 9" x 11' 5" (3.89m x 3.48m)

SITTING ROOM

10' 3" x 10' 10" (3.12m x 3.30m)

**KITCHEN** 

9' 10" x 12' 10" (3.00m x 3.91m)