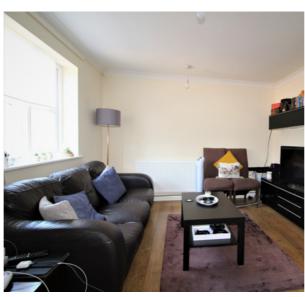

## **ENTRANCE HALL**

**BATHROOM** 

**BEDROOM ONE** 

12' 9" x 11' 5" (3.89m x 3.48m)

SITTING ROOM

10' 3" x 10' 10" (3.12m x 3.30m)

**KITCHEN** 

9' 10" x 12' 10" (3.00m x 3.91m)