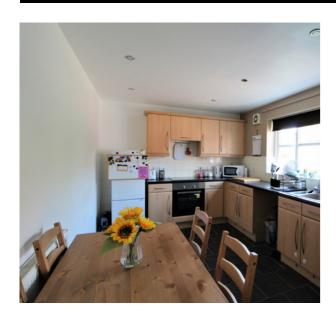

## **ENTRANCE HALL**

**BATHROOM** 

**BEDROOM ONE** 

12' 9" x 11' 5" (3.89m x 3.48m)

SITTING ROOM

10' 3" x 10' 10" (3.12m x 3.30m)

**KITCHEN** 

9' 10" x 12' 10" (3.00m x 3.91m)