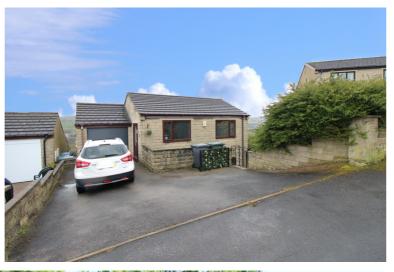

## **FULL DESCRIPTION**

An ideal purchase for the growing family is this immaculately presented four bedroom detached property situated in this popular residential location with far reaching views and excellent access to local schools. The deceptively spacious accommodation comprises of an entrance leading into a good size hallway with cloaks WC, the lounge measures approximately 17ft in length and has an electric fire, radiator, double glazed window to the front and opening looking over the dining room, which in turn has a double glazed window to the rear enjoying far reaching views. The kitchen has an attractive range of modern base and wall mounted units, Granite worktops, integrated appliances to include oven, hob, fridge, freezer, double glazed window to the rear. To the lower ground floor there are four bedrooms, two of which have double glazed patio doors to the rear, and the master bedroom having fitted wardrobes. Externally a drive to the front leads to a garage, there is an artificial lawn with steps leading to the tiered rear garden and patio enjoying far reaching views. Viewing essential to fully appreciate, EPC rating is C.