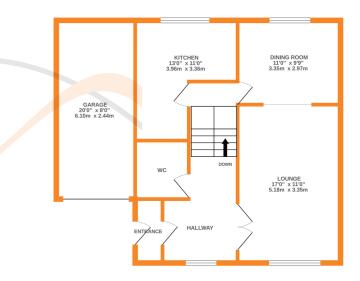

## **FULL DESCRIPTION**

An ideal purchase for the growing family is this immaculately presented four bedroom detached property situated in this popular residential location with far reaching views and excellent access to local schools. The deceptively spacious accommodation comprises of an entrance leading into a good size hallway with cloaks WC, the lounge measures approximately 17ft in length and has an electric fire, radiator, double glazed window to the front and opening looking over the dining room, which in turn has a double glazed window to the rear enjoying far reaching views. The kitchen has an attractive range of modern base and wall mounted units, Granite worktops, integrated appliances to include oven, hob, fridge, freezer, double glazed window to the rear. To the lower ground floor there are four bedrooms, two of which have double glazed patio doors to the rear, and the master bedroom having fitted wardrobes. Externally a drive to the front leads to a garage, there is an artificial lawn with steps leading to the tiered rear garden and patio enjoying far reaching views. Viewing essential to fully appreciate, EPC rating is C.

## GROUND FLOOR

very attempt has been made to ensure the accuracy of the floorplan contained here, measurements windows, rooms and any other items are approximate and no responsibility is taken for any error, on or mis-statement. This plan is for illustrative purposes only and should be used as such by any ve purchaser. The services, systems and appliances shown have not been tested and no guarantee as to their operability or difficurency can be given.