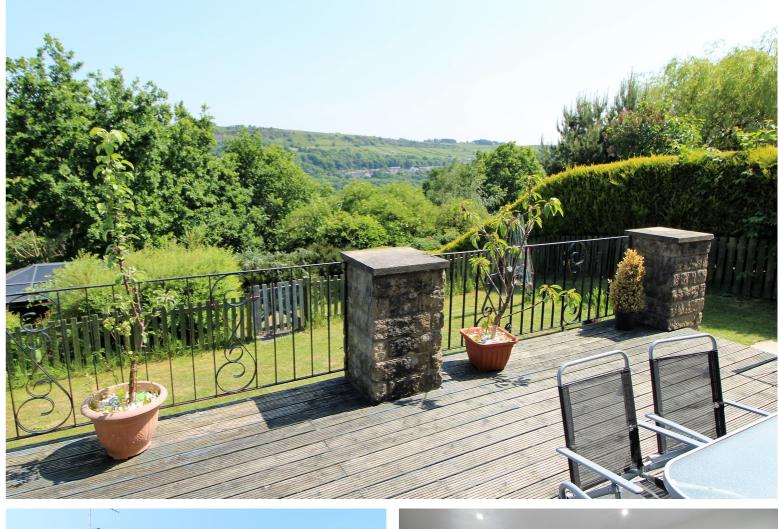

## £300,000

- EPC Rating Is C
- Four Double Bedrooms
- Drive & Garage

Immaculately Presented Detached Family Home
Modern Fitted Kitchen & Stunning Bathroom With 4 Piece Suite
Tiered Rear Gardens/Far Reaching VIews

## **SUMMARY**

\*\*AN IMMACULATELY PRESENTED 4 BEDROOM DETACHED FAMILY HOME, EXCELLENT ACCESS TO LOCAL SCHOOLS & FABULOUS FAR REACHING VIEWS!!\*\* Having 4 double bedrooms, stunning bathroom with 4 piece suite, 2 reception rooms, drive, garage, tiered rear gardens - VIEWING ESSENTIAL TO FULLY APPRECIATE!! EPC rating is C.

## **FULL DESCRIPTION**

An ideal purchase for the growing family is this immaculately presented four bedroom detached property situated in this popular residential location with far reaching views and excellent access to local schools. The deceptively spacious accommodation comprises of an entrance leading into a good size hallway with cloaks WC, the lounge measures approximately 17ft in length and has an electric fire, radiator, double glazed window to the front and opening looking over the dining room, which in turn has a double glazed window to the rear enjoying far reaching views. The kitchen has an attractive range of modern base and wall mounted units, Granite worktops, integrated appliances to include oven, hob, fridge, freezer, double glazed window to the rear. To the lower ground floor there are four bedrooms, two of which have double glazed patio doors to the rear, and the master bedroom having fitted wardrobes. Externally a drive to the front leads to a garage, there is an artificial lawn with steps leading to the tiered rear garden and patio enjoying far reaching views. Viewing essential to fully appreciate, EPC rating is C.