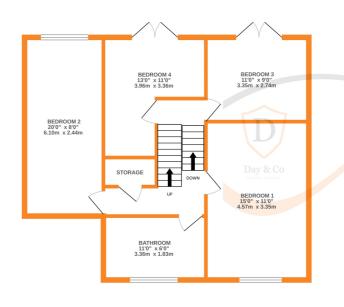

## **FULL DESCRIPTION**

An ideal purchase for the growing family is this immaculately presented four bedroom detached property situated in this popular residential location with far reaching views and excellent access to local schools. The deceptively spacious accommodation comprises of an entrance leading into a good size hallway with cloaks WC, the lounge measures approximately 17ft in length and has an electric fire, radiator, double glazed window to the front and opening looking over the dining room, which in turn has a double glazed window to the rear enjoying far reaching views. The kitchen has an attractive range of modern base and wall mounted units, Granite worktops, integrated appliances to include oven, hob, fridge, freezer, double glazed window to the rear. To the lower ground floor there are four bedrooms, two of which have double glazed patio doors to the rear, and the master bedroom having fitted wardrobes. Externally a drive to the front leads to a garage, there is an artificial lawn with steps leading to the tiered rear garden and patio enjoying far reaching views. Viewing essential to fully appreciate, EPC rating is C.

BASEMENT

## GROUND FLOOR

very attempt has been made to ensure the accuracy of the floorplan contained here, measurements windows, rooms and any other items are approximate and no responsibility is taken for any error, on or mis-statement. This plan is for illustrative purposes only and should be used as such by any ve purchaser. The services, systems and appliances shown have not been tested and no guarantee as to their operability or difficurency can be given.