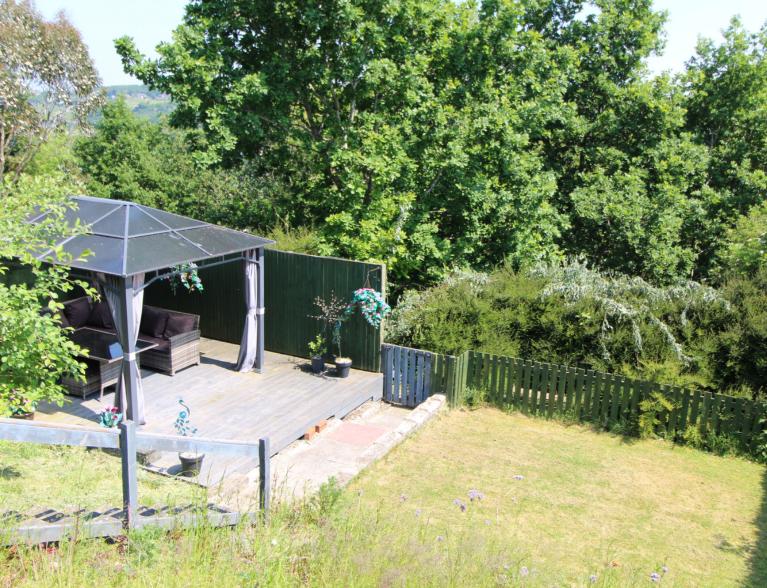

## £300,000

- EPC Rating Is C
- Four Double Bedrooms
- Drive & Garage

Immaculately Presented Detached Family Home
Modern Fitted Kitchen & Stunning Bathroom With 4 Piece Suite
Tiered Rear Gardens/Far Reaching VIews

## **SUMMARY**

\*\*AN IMMACULATELY PRESENTED 4 BEDROOM DETACHED FAMILY HOME, EXCELLENT ACCESS TO LOCAL SCHOOLS & FABULOUS FAR REACHING VIEWS!!\*\* Having 4 double bedrooms, stunning bathroom with 4 piece suite, 2 reception rooms, drive, garage, tiered rear gardens - VIEWING ESSENTIAL TO FULLY APPRECIATE!! EPC rating is C.

## **FULL DESCRIPTION**

An ideal purchase for the growing family is this immaculately presented four bedroom detached property situated in this popular residential location with far reaching views and excellent access to local schools. The deceptively spacious accommodation comprises of an entrance leading into a good size hallway with cloaks WC, the lounge measures approximately 17ft in length and has an electric fire, radiator, double glazed window to the front and opening looking over the dining room, which in turn has a double glazed window to the rear enjoying far reaching views. The kitchen has an attractive range of modern base and wall mounted units, Granite worktops, integrated appliances to include oven, hob, fridge, freezer, double glazed window to the rear. To the lower ground floor there are four bedrooms, two of which have double glazed patio doors to the rear, and the master bedroom having fitted wardrobes. Externally a drive to the front leads to a garage, there is an artificial lawn with steps leading to the tiered rear garden and patio enjoying far reaching views. Viewing essential to fully appreciate, EPC rating is C.