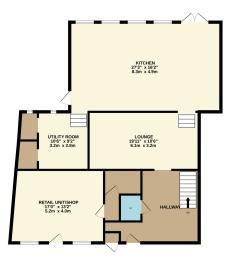

Property Images

**FLOORPLAN** 

#### GROUND FLOOR 1227 sq.ft. (114.0 sq.m.) approx.