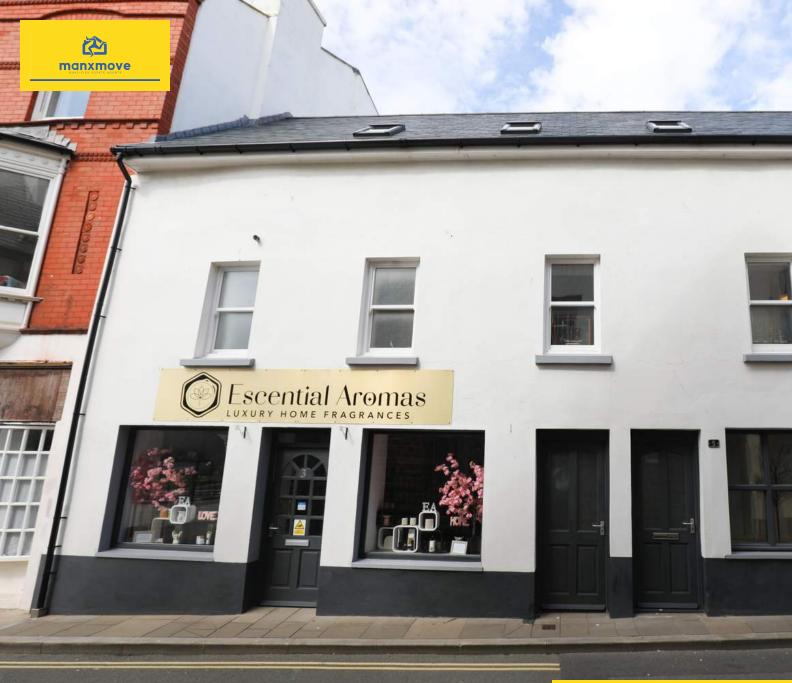

# 3 + 5 Douglas Street, Peel, Isle of Man. IM5 1BA

A traditional 4 bedroom townhouse located right in the heart of Peel with the benefit of a superb dining kitchen extension, large garden, sun patio/pagoda, workshop and garage. This property has just undergone a complete back to stone refurbishment so apart from the original stone walls virtually everything else in the property has been replaced within the last two years.

This property also has the benefit of an attached retail unit which has been refurbished to the same standard as the house. This unit currently has an excellent tenant and therefore provides an additional income source.