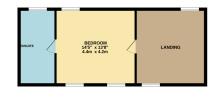

Property Images

**FLOORPLAN** 

#### 1ST FLOOR 890 sq.ft. (82.7 sq.m.) approx.

2ND FLOOR 460 sq.ft. (42.7 sq.m.) approx.

TOTAL FLOOR AREA : 2577 sq.ft. (239.5 sq.m.) approx. Whist every attempt has been made to ensure the accuracy of the floorplan contained here, measurements of doors, windows, rooms and any other items are approximate and no responsibility is taken for any error, omission or mis-statement. This plan is for illustrative purposes only and should be used as such by any prospective purchaser. The services, systems and appliances shown have not been tested and no guarantee as to their operability or efficiency can be given. Made with Metropic #2020