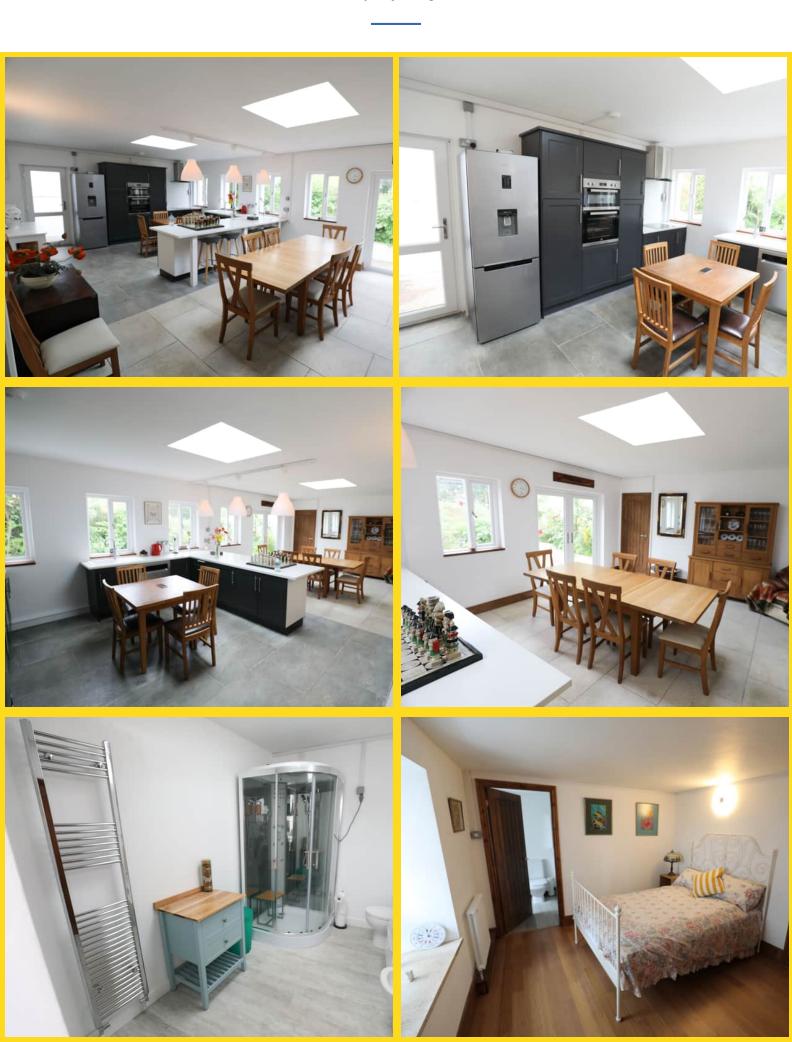

This lovely home should be viewed internally and should not be dismissed on a drive-by as what lies behind is simply breath-taking. The entrance of Douglas Street opens up into an impressive entrance hall with cloaks area, cloakroom and bespoke turn staircase to the first floor. The cosy lounge can be found through a clear opening off the entrance hall and a couple of steps up takes you into a magnificent open plan dining kitchen extension with utility room off. Twin uPVC double glazed doors provide access into a large private sunny garden planted with an abundance of mature exotic flowering shrubs and small trees. A brick paviour pathway meanders through the tranquil gardens and onto a large sun patio with roofed pagoda and private seating area. Behind this sun patio is a refurbished studio/garden room/home office and this in turn leads into the attached garage/workshop with parking behind.

On the first floor there are three well appointed en-suite double bedrooms with an abundance of natural light. On the second floor there is another en-suite double bedroom with impressive exposed rafters and roof purlins.