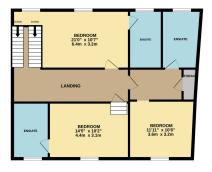

Property Images

**FLOORPLAN** 

#### 1ST FLOOR 890 sq.ft. (82.7 sq.m.) approx.

2ND FLOOR 460 sq.ft. (42.7 sq.m.) approx.

TOTAL FLOOR AREA : 2577 sq.ft. (239.5 sq.m.) approx. Whist every attempt has been made to ensure the accuracy of the floorplan contained here, measurements of doors, windows, rooms and any other items are approximate and no responsibility is taken for any error, omission or mis-statement. This plan is for illustrative purposes only and should be used as such by any prospective purchaser. The services, systems and appliances shown have not been tested and no guarantee as to their operability or efficiency can be given. Made with Metropic #2020