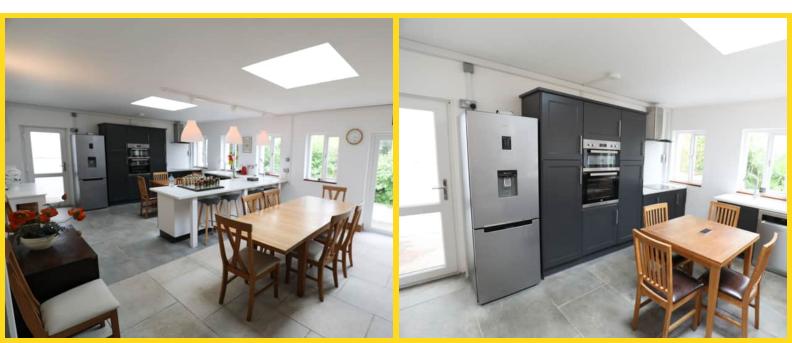

This lovely home should be viewed internally and should not be dismissed on a drive-by as what lies behind is simply breath-taking. The entrance of Douglas Street opens up into an impressive entrance hall with cloaks area, cloakroom and bespoke turn staircase to the first floor. The cosy lounge can be found through a clear opening off the entrance hall and a couple of steps up takes you into a magnificent open plan dining kitchen extension with utility room off. Twin uPVC double glazed doors provide access into a large private sunny garden planted with an abundance of mature exotic flowering shrubs and small trees. A brick paviour pathway meanders through the tranquil gardens and onto a large sun patio with roofed pagoda and private seating area. Behind this sun patio is a refurbished studio/garden room/home office and this in turn leads into the attached garage/workshop with parking behind.