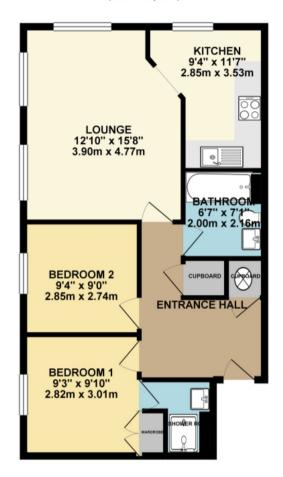

GROUND FLOOR 647.82 sq. ft. ( 60.18 sq. m. )

#### TOTAL FLOOR AREA: 647.82 sq. ft. ( 60.18 sq. m.) approx.

White very attempt has been made to ensure the ecouracy of the Songlan contained free, measurement of doors, windows, noons and any other items are approximate and no responsibility is taking for any error, omission or mis-statement. This plan is for illustrative purposes only and should be used as such by any prospective purchaser. The services, systems and againness shown how been texted and no guarante as to their operatelity or afficiency can be given.