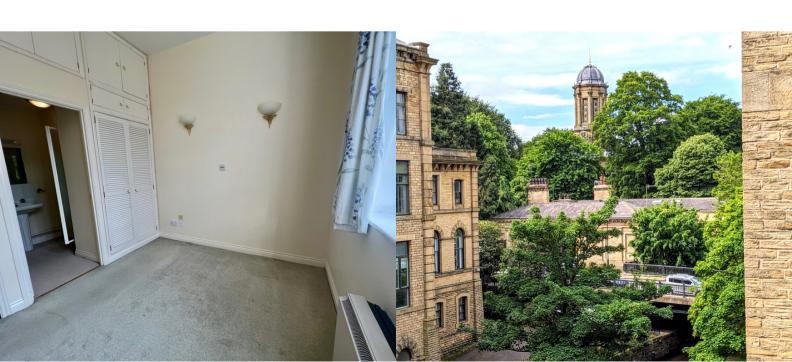

### Bedroom 1

Double glazed window to the rear with views over the canal. Television and telephone points. Fitted wardrobe and cupboards. Wall light points and electric wall heater.

### Bedroom 2

Double glazed window with views over looking the canal. Electric wall heater.