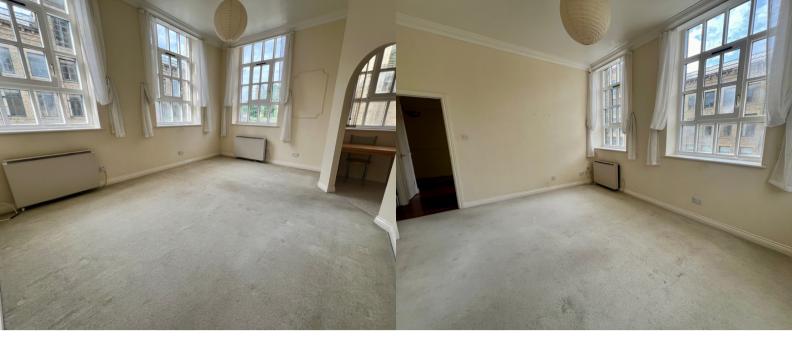

The property briefly comprises; spacious entrance hall, light and airy lounge with dual aspect and archway leading into the kitchen/diner with white goods included, two bedrooms, bathroom and en-suite shower room. Offered for sale with no Seller chain. Internal viewing is essential to appreciate.

### Lounge

Double glazed windows to two elevations overlooking the canal. Electric wall heaters, television and telephone points and coved ceiling.