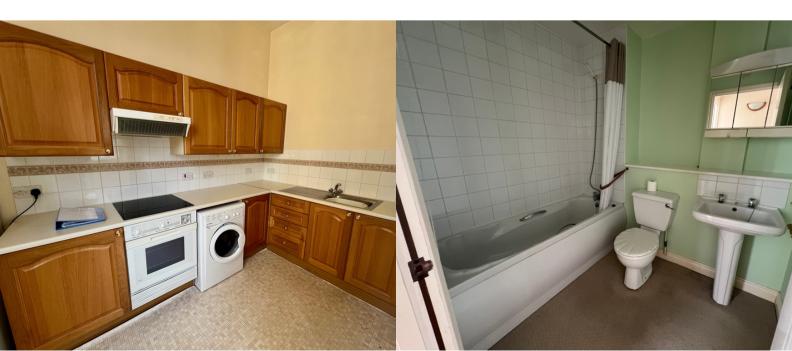

## Kitchen/Diner

Range of traditional base and wall units having a complementary work surface over. Stainless steel sink unit with mixer tap. Electric oven, electric hob with extractor hood over. Part tiled walls, security entry phone system and double glazed window to the side. White goods included; freestanding fridge/freezer and the washer/dryer.

# **En-Suite Shower Room**

White pedestal wash hand basin and step in shower cubicle with electric shower over. Heated towel rail, extractor fan, part tiled walls and light with shaver point.

### Bathroom

3 piece suite in white comprising of panelled bath havibng a mixer shower over, pedestal wash hand basin and low level w.c. Extractor fan, part tiled walls and cabinet with light.