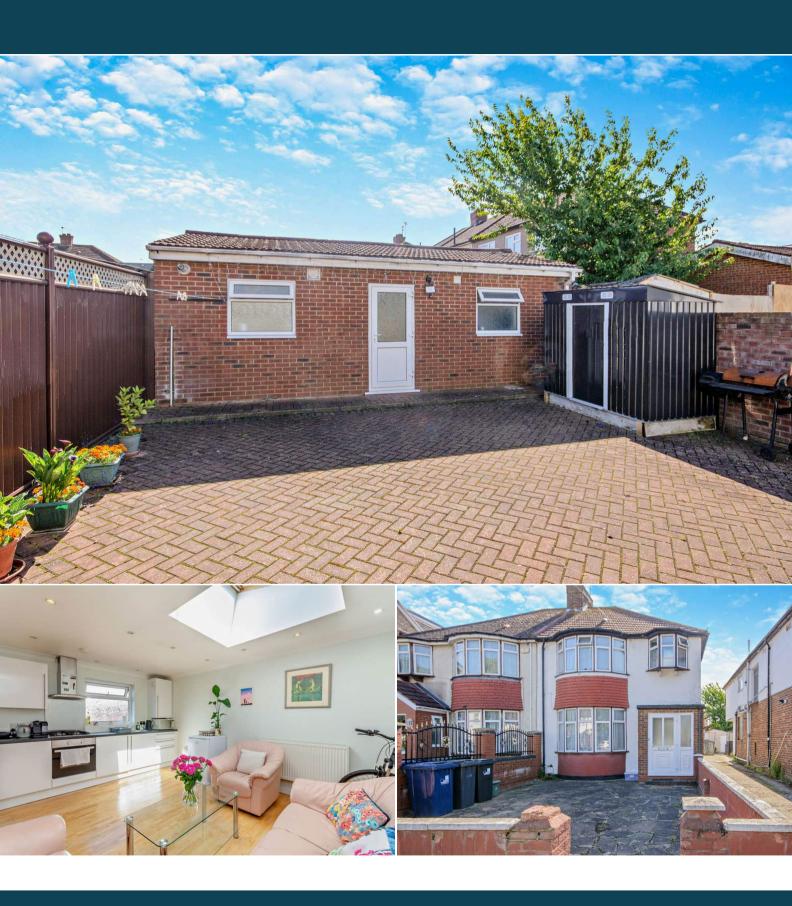

The property is tenanted and will be sold with tenants in situ for immediate investment - rental yields can be obtained through Bettermove.

The interior of this beautifully presented property comprises two spacious reception rooms and the fitted kitchen on the ground floor. The first floor consists of three bedrooms and the family bathroom. The exterior boasts a private rear garden, perfect for enjoying the summer months. The annexe is brick built, with an open plan living space and kitchen, double bedroom and shower room.