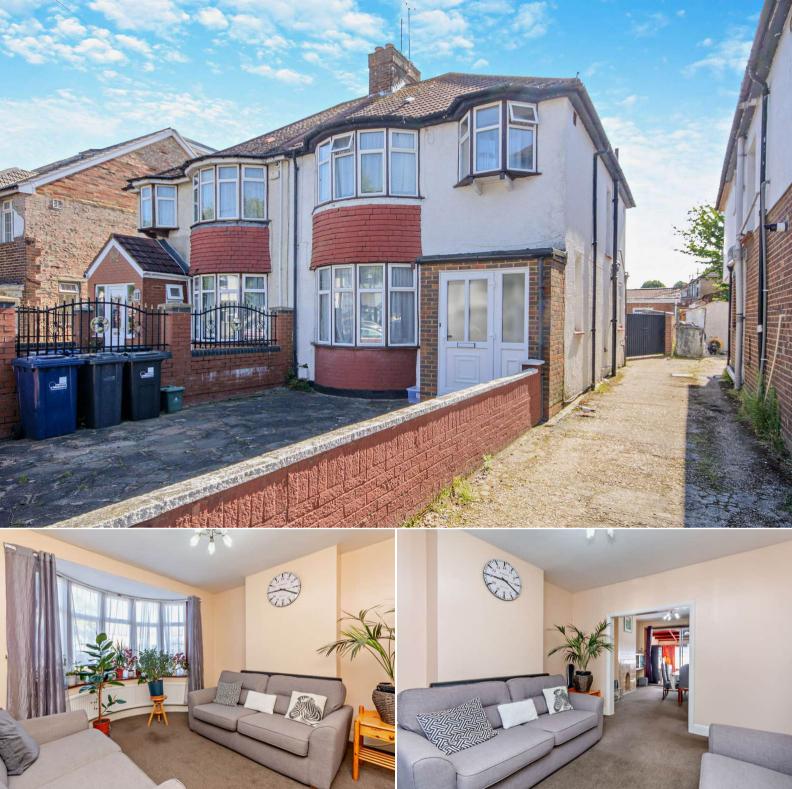

## Lady Margaret Road Southall

Bettermove are proud to present this 4 bedroom semi-detached house in Southall available with no forward chain.

The property benefits from double glazing, gas central heating throughout and has off street parking available via the driveway. The council tax band is D.

The property is tenanted and will be sold with tenants in situ for immediate investment - rental yields can be obtained through Bettermove.

The interior of this beautifully presented property comprises two spacious reception rooms and the fitted kitchen on the ground floor. The first floor consists of three bedrooms and the family bathroom. The exterior boasts a private rear garden, perfect for enjoying the summer months. The annexe is brick built, with an open plan living space and kitchen, double bedroom and shower room.

Located in the popular residential area of Southall, the property is close to a range of amenities, including shops, supermarkets, restaurants and pubs. Excellent transport connections can be found from the M4 and many local bus routes.