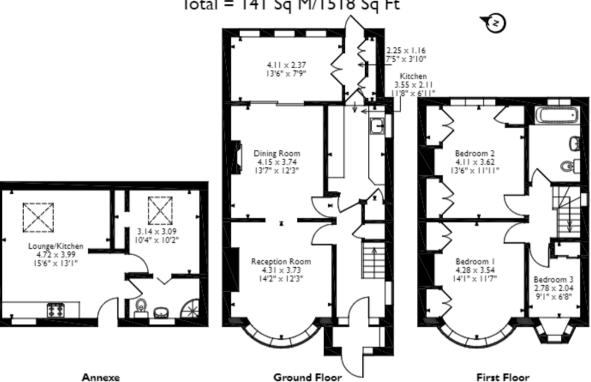

## Lady Margaret Road, Southall Approximate Gross Internal Area Main House = 107 Sq M/1152 Sq Ft Annexe = 34 Sq M/366 Sq Ft Total = 141 Sq M/1518 Sq Ft

Please note that the location of doors, windows and other items are approximate and this floorplan is to be used for illustrative purposes only. Unauthorized reproduction is prohibited.