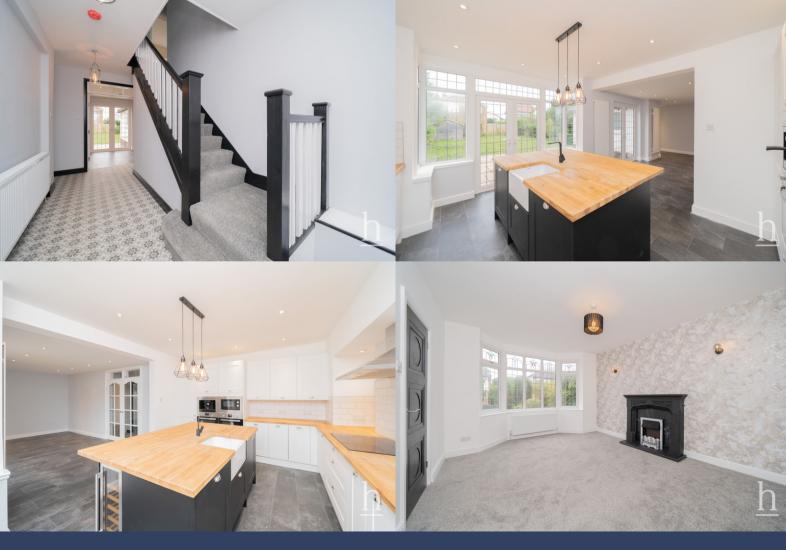

## **Ground Floor**

**Entrance Hallway** 

**Lounge** 11' 10" x 15' 4" (3.61m x 4.67m)

**Second Reception Rooms** 

7' 10" x 15' 11" (2.39m x 4.85m)

Kitchen/Dining Room

30' 7" x 12' 1" (9.32m x 3.68m)

WC