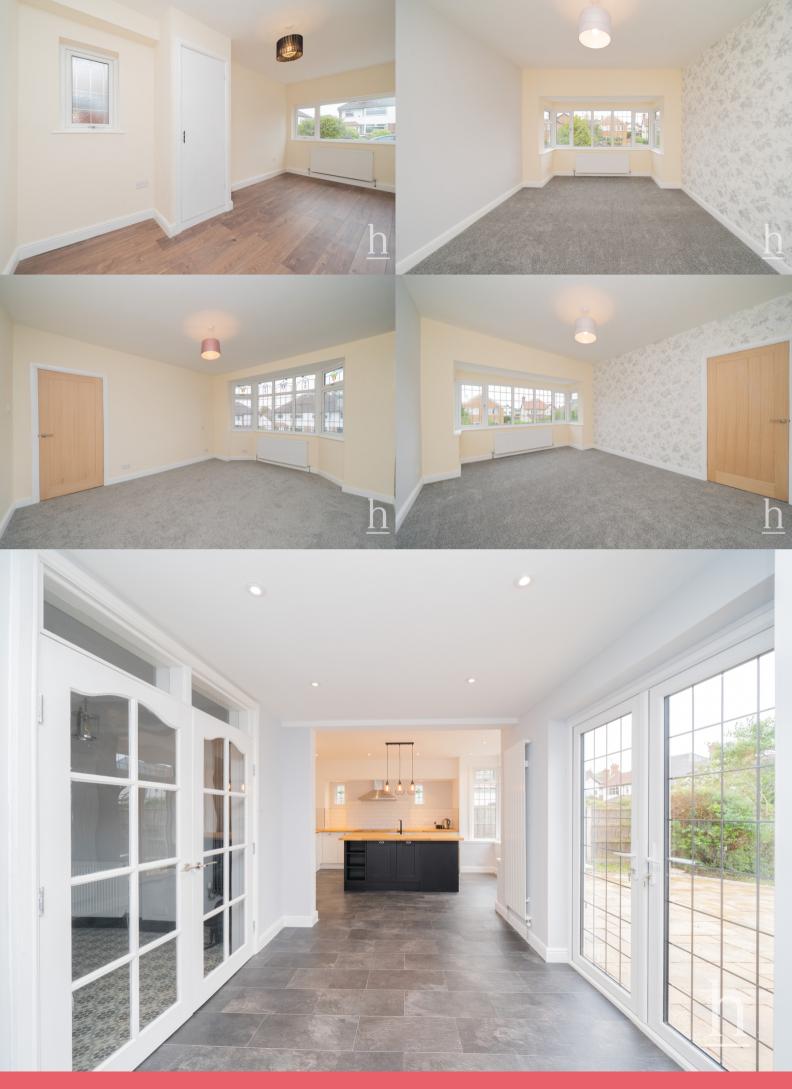

**Utility Room** 4' 11" x 7' 5" (1.50m x 2.26m)

Bedroom

11' 10" x 15' 4" (3.61m x 4.67m)

Bedroom

11' 1" x 14' 7" (3.38m x 4.45m)

Bedroom

7' 11" x 10' 8" (2.41m x 3.25m)

Bedroom

9' 7" x 8' 8" (2.92m x 2.64m)