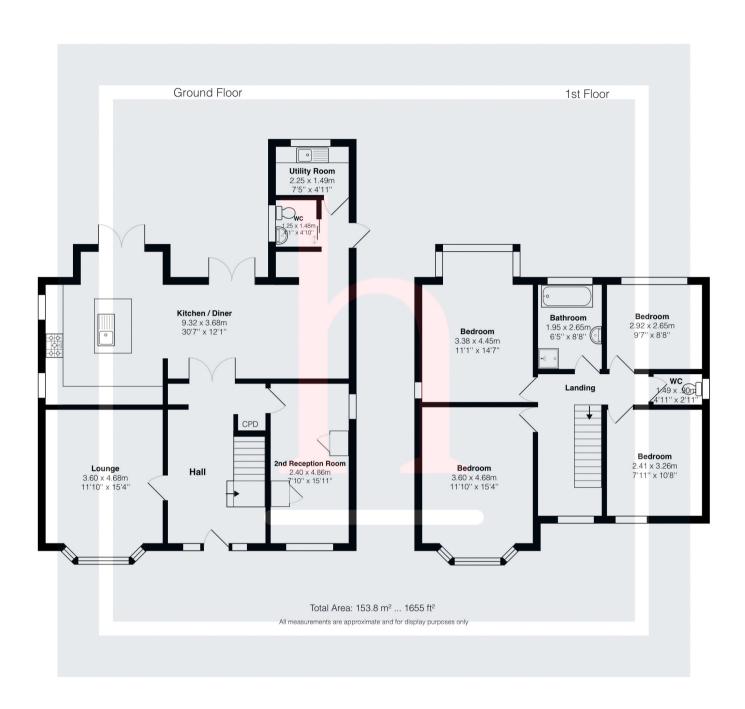

## **Ground Floor**

**Entrance Hallway** 

**Lounge** 11' 10" x 15' 4" (3.61m x 4.67m)

**Second Reception Rooms** 

7' 10" x 15' 11" (2.39m x 4.85m)

Kitchen/Dining Room

30' 7" x 12' 1" (9.32m x 3.68m)

WC

**Utility Room** 4' 11" x 7' 5" (1.50m x 2.26m)

Bedroom

11' 10" x 15' 4" (3.61m x 4.67m)

Bedroom

11' 1" x 14' 7" (3.38m x 4.45m)

Bedroom

7' 11" x 10' 8" (2.41m x 3.25m)

Bedroom

9' 7" x 8' 8" (2.92m x 2.64m)

## Bathroom

8' 8" x 6' 5" (2.64m x 1.96m)