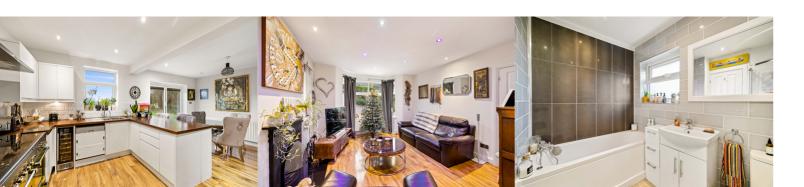

## Kitchen/Dining Room

19' 3" x 11' 4" (5.87m x 3.45m)

#### **Bathroom**

8' 7" x 6' 8" (2.62m x 2.03m)