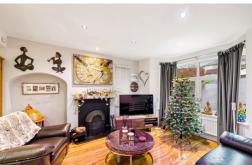

hen/diner features beautiful bi-fold doors that lead out to a large south-facing rear garden, ideal for al fresco dining and entertaining guests. The highlight of the garden is a stylish garden office, ideal for those who work from home or simply want a tranquil space to escape to. Upstairs you will find three well-appointed bedrooms and a modern bathroom, offering ample space for family or guests. As you look to the rear, soak in the stunning sea views that stretch out before you, providing a tranquil backdrop to your everyday life. With the added convenience of a garage and driveway, this property offers both charm and practicality. Don't miss your chance to make this unique home yours and experience coastal living at its finest on Wear Bay Road. Contact us today to schedule a viewing!





## Porch

**Entrance Hall** 

#### Lounge

13' 9" x 11' 11" (4.19m x 3.63m)

## Kitchen/Dining Room

19' 3" x 11' 4" (5.87m x 3.45m)

### First Floor Landing

#### **Bedroom One**

14' 1" x 10' 5" (4.29m x 3.17m)

#### **Bedroom Two**

11' 5" x 10' 4" (3.48m x 3.15m)

#### **Bedroom Three**

8' 7" x 7' 11" (2.62m x 2.41m)

#### **Bathroom**

8' 7" x 6' 8" (2.62m x 2.03m)

#### Driveway

Garage

Rear Garden

**Garden Office** 



Whilst every attempt has been made to ensure the accuracy of the floor plan contained here, measurements of doors, windows, rooms and any other items are approximate and no responsibility is taken for any error, omission or mis-statement. This plan is for illustrative purposes only and should be used as such by any prospective purchaser.

Plan produced using Pl