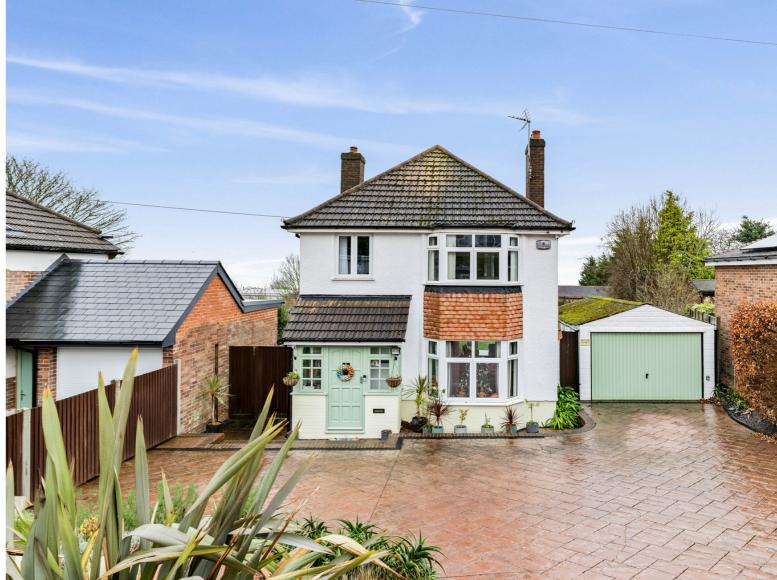

# 169 Wear Bay Road

Folkestone CT19 6PE

#### £650,000 FREEHOLD

FOR SALE WITH BURNAP + ABEL... Welcome to this charming period home nestled on Wear Bay Road in the picturesque seaside town of Folkestone. This 3 bedroom detached house boasts a cozy lounge complete with an open fire, perfect for spending chilly evenings by the warmth of the flames. The spacious kitchen/diner features beautiful bi-fold doors that lead out to a large south-facing rear garden, ideal for al fresco dining and entertaining guests. The highlight of the garden is a stylish garden office, ideal for those who work from home or simply want a tranquil space to escape to. Upstairs you will find three well-appointed bedrooms and a modern bathroom, offering ample space for family or guests. As you look to the rear, soak in the stunning sea views that stretch out before you, providing a tranquil backdrop to your everyday life. With the added convenience of a garage and driveway, this property offers both charm and practicality. Don't miss your chance to make this unique home yours and experience coastal living at its finest on Wear Bay Road. Contact us today to schedule a viewing!

#### Driveway

Garage

Rear Garden

**Garden Office** 

Whilst every attempt has been made to ensure the accuracy of the floor plan contained here, measurements of doors, windows, rooms and any other items are approximate and no responsibility is taken for any error, omission or mis-statement. This plan is for illustrative purposes only and should be used as such by any prospective purchaser.