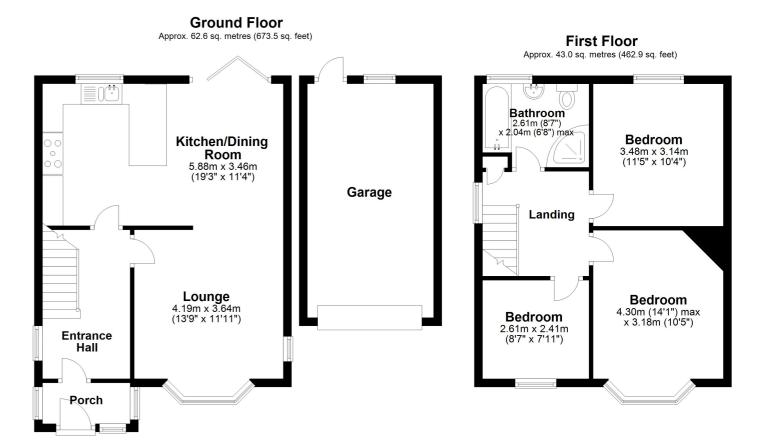

## Porch

**Entrance Hall** 

#### Lounge

13' 9" x 11' 11" (4.19m x 3.63m)

## Kitchen/Dining Room

19' 3" x 11' 4" (5.87m x 3.45m)

### First Floor Landing

#### **Bedroom One**

14' 1" x 10' 5" (4.29m x 3.17m)

#### **Bedroom Two**

11' 5" x 10' 4" (3.48m x 3.15m)

#### **Bedroom Three**

8' 7" x 7' 11" (2.62m x 2.41m)

#### **Bathroom**

8' 7" x 6' 8" (2.62m x 2.03m)

#### Driveway

Garage

Rear Garden

**Garden Office** 

Whilst every attempt has been made to ensure the accuracy of the floor plan contained here, measurements of doors, windows, rooms and any other items are approximate and no responsibility is taken for any error, omission or mis-statement. This plan is for illustrative purposes only and should be used as such by any prospective purchaser.