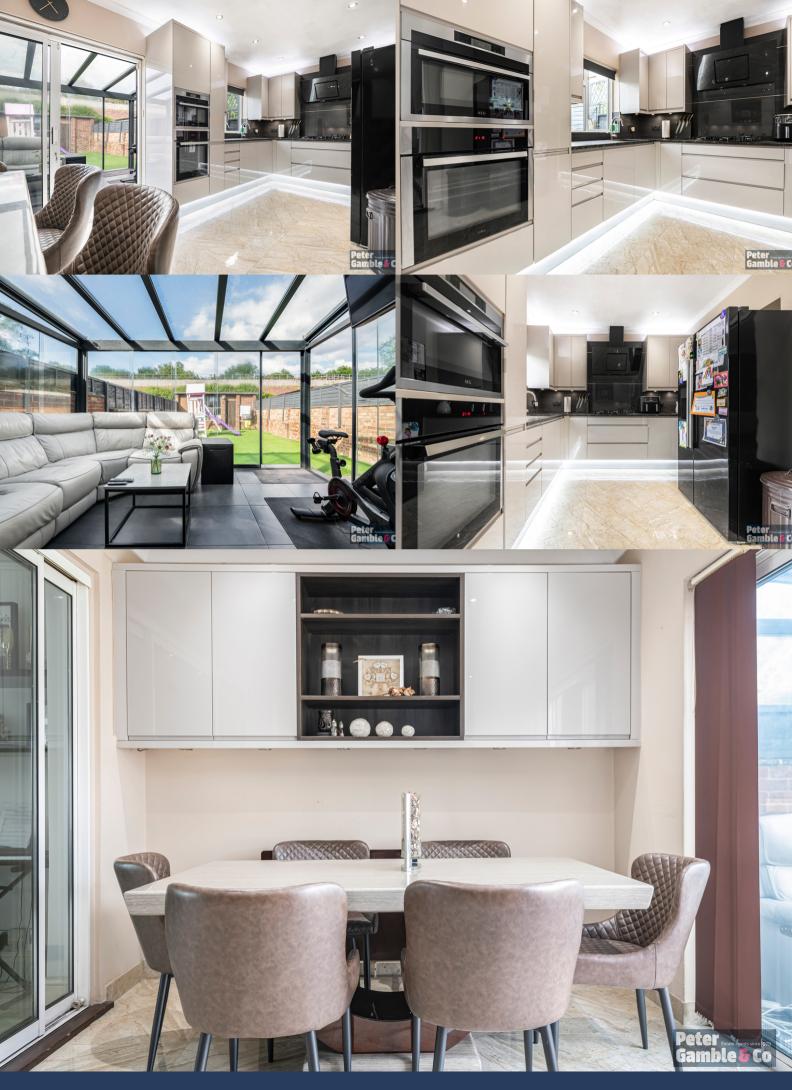

To the ground floor the property comprises: large front reception room, ground floor bathroom with

www.petergamble.com