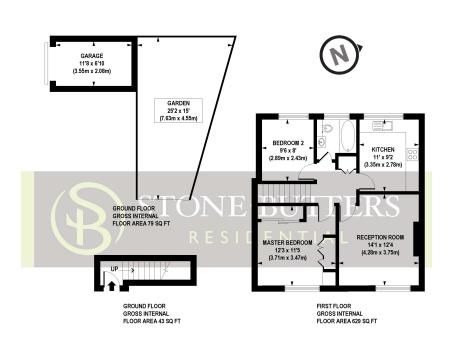

- Two Double Bedrooms
- Long lease (100+ years).
- Quiet Cul De Sac
- Close to Local Transport Amenities
- · Modern Kitchen & Bathroom

APPROX. GROSS INTERNAL FLOOR AREA 672 sq. ft / 62.45 sq. m (Excluding Garage)

Floorplan is for illustrative purposes only and is not to scale.

Every attempt has been made to ensure the accuracy of the floorplan shown, however all measurements, fixtures, fittings and data shown are an approximate interpretation for illustrative purposes only.

Liability for errors, omissions or mis-statement through negligence or otherwise is hereby excluded.