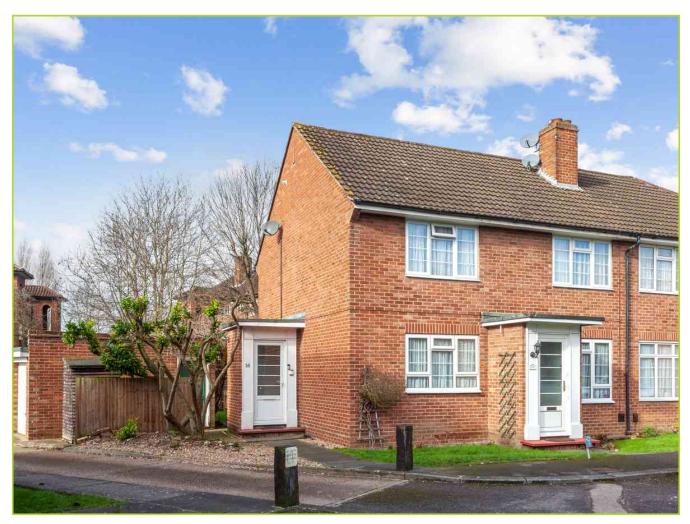

16 Broadlawns Court, HARROW, Middlesex. HA3 7HN. £385,000 Leasehold

Located within this quiet cul-de-sac this two double bedroom maisonette features a lovely reception room, modern fitted kitchen and bathroom, own part of rear garden and garage. Internally the property is in excellent condition and internal viewing is highly recommended.

Broadlawns Court is a well-presented cul-de-sac ideally located close to the local amenities and transport links of Harrow Weald.

- First Floor Maisonette
- Garage (In Block)
- Own rear garden
- · Low Outgoings
- Internal Viewing Highly Recommended