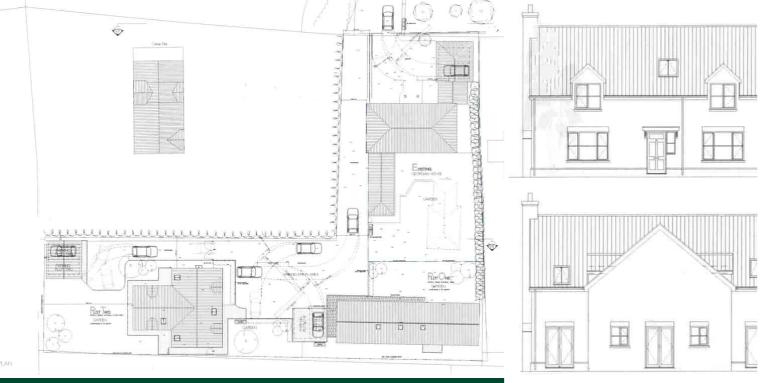

Plot To Rear Of Georgian House, Great North Road, Alconbury PE28 4ER

## **Accommodation Providing**

Generous ground floor living accommodation

Five bedrooms and two en suite facilities

Family bathroom

Double garaging

**Enclosed Garden** 

Planning Reference - 15/01803/FUL