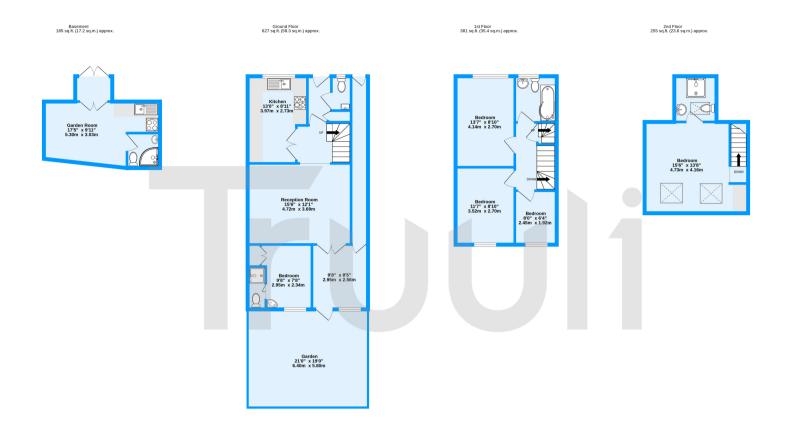

TOTAL FLOOR AREA: 1448 sq.ft. (134.5 sq.m.) approx.
Measurements are approximate. Not to scale. Illustrative purposes only
Made with Metropix ©2024