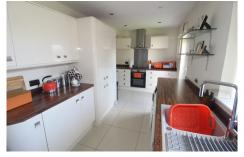

## £435,000 Freehold

A three bedroom home in an always poplar rural, village location.

The spacious accommodation is well presented and offers a separate lounge with a spacious and versatile 'L shape' kitchen/dining room with dual aspect windows and a door to the rear garden. There is a family bathroom and all three bedrooms are a good size, with the master bedroom having dual aspect windows to the front and the rear.