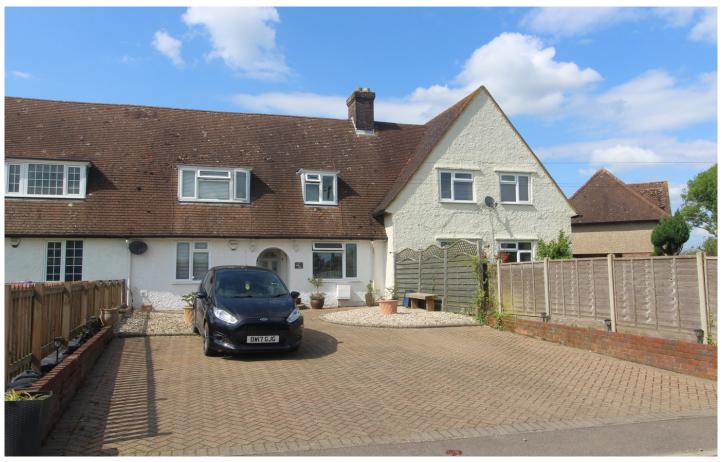

## £435,000 Freehold

A three bedroom home in an always poplar rural, village location.

The spacious accommodation is well presented and offers a separate lounge with a spacious and versatile 'L shape' kitchen/dining room with dual aspect windows and a door to the rear garden. There is a family bathroom and all three bedrooms are a good size, with the master bedroom having dual aspect windows to the front and the rear.

Outside offers generous parking to the front which is mainly laid with block paving, the rear garden is laid to lawn with a path around the garden perimeter and boundary which is fully enclosed with wooden fencing.