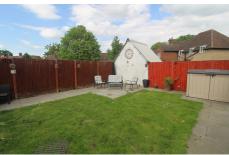

Outside offers generous parking to the front which is mainly laid with block paving, the rear garden is laid to lawn with a path around the garden perimeter and boundary which is fully enclosed with wooden fencing.