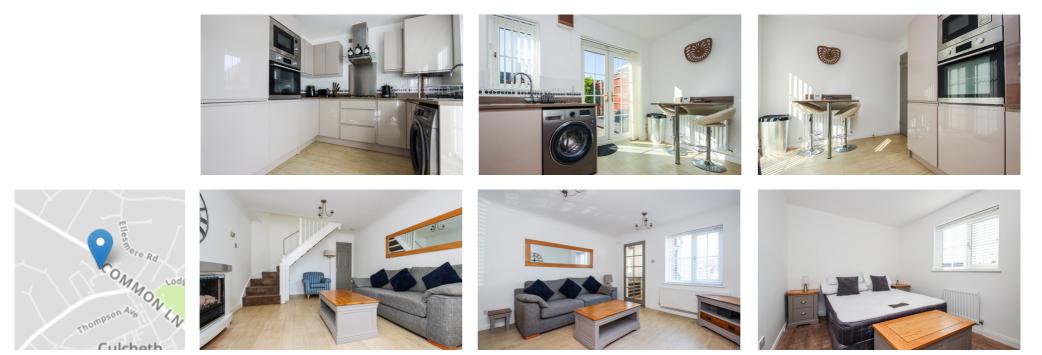

## **PROPERTY DETAILS**

\*\*AVAILABLE NOW\*\* - VITALSPACE ESTATE AGENTS are pleased to offer for rental this immaculately presented, TWO DOUBLE BEDROOM modern terrace home located on a recently built development in Culcheth. Daisy Bank Mill Close has been finished to an exceptionally high standard throughout offering contemporary accommodation arranged over two floors. On entering this immaculate home, the entrance hallway opens to give access to a well proportioned living room with a feature fireplace alongside a modern fitted kitchen complete with an excellent range of wall and base units incorporating space for appliances, a breakfast bar with seating and uPVC double doors leading out into the rear garden. To the first floor, a shaped landing opens to give access into two large double bedrooms and a modern fitted shower room. Externally Daisy Bank Mill has gardens to the front and an enclosed great sized rear garden to the rear, along with two allocated parking spaces. Available now on a furnished basis, this attractive property is close to a range of local amenities, public transport links, outstanding schools for all ages and is just a short drive from major motorway networks. An internal inspection is highly recommended to appreciate the overall size, finish and the amazing location.