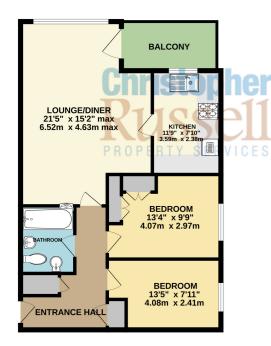

## Guide Price From £340,000 to £360,000.

Beautifully presented two double bedroom fist floor rear facing apartment situated in an exceptionally popular development within a very short walk to Bexley Village with its excellent shopping facilities and transport links servicing Central London.

Presented in excellent decorative condition the property features a South facing balcony off the very spacious lounge/diner, a recent modern fitted kitchen, recently modernised bathroom suite, gas central heating, double glazing and a lease in excess of 900 years with a share of the freehold interest.

Outside there is a garage that is situated en bloc and a parking space.

Council Tax Band D.