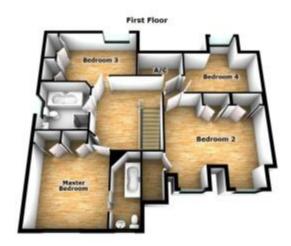

The property benefits from double glazing, underfloor heating throughout and has ample off street parking available via the large driveway and double garage. The council tax band is G.

The interior of this beautifully presented property comprises attention to detail throughout the property, from herringbone tile floors, interior sliding doors and high-quality finishes to underfloor heating throughout. The ground floor offers flexible accommodation for multi generational living. On the ground floor is the spacious and open plan kitchen and dining room, reception room, cinema room, downstairs WC and the utility room. Attached to this is another three reception room currently being used as two bedrooms, kitchen/dining room and another downstairs WC. The first floor consists of four double bedrooms and the family bathroom. The exterior of the property boasts a private rear garden with raised rap around decking, resin laid BBQ area, lawn, summer house & workshop perfect for enjoying the fantastic views on offer.