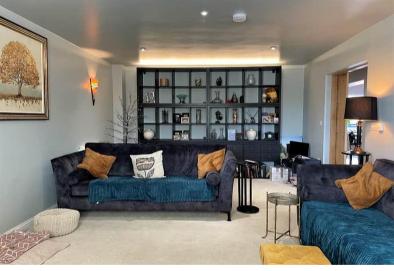

The property benefits from double glazing, underfloor heating throughout and has ample off street parking available via the large driveway and double garage. The council tax band is G.

The interior of this beautifully presented property comprises attention to detail throughout the property, from herringbone tile floors, interior sliding doors and high-quality finishes to underfloor heating throughout. The ground floor offers flexible accommodation for multi generational living. On the ground floor is the spacious and open plan kitchen and dining room, reception room, cinema room, downstairs WC and the utility room. Attached to this is another three reception room currently being used as two bedrooms, kitchen/dining room and another downstairs WC. The first floor consists of four double bedrooms and the family bathroom. The exterior of the property boasts a private rear garden with raised rap around decking, resin laid BBQ area, lawn, summer house & workshop perfect for enjoying the fantastic views on offer.