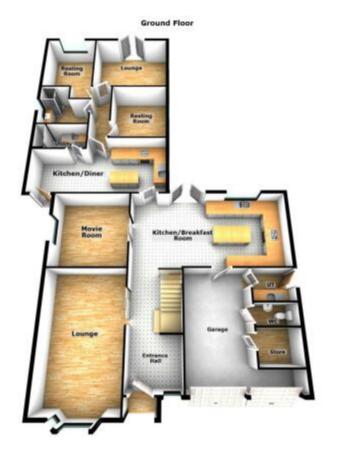

The property benefits from double glazing, underfloor heating throughout and has ample off street parking available via the large driveway and double garage. The council tax band is G.

The interior of this beautifully presented property comprises attention to detail throughout the property, from herringbone tile floors, interior sliding doors and high-quality finishes to underfloor heating throughout. The ground floor offers flexible accommodation for multi generational living. On the ground floor is the spacious and open plan kitchen and dining room, reception room, cinema room, downstairs WC and the utility room. Attached to this is another three reception room currently being used as two bedrooms, kitchen/dining room and another downstairs WC. The first floor consists of four double bedrooms and the family bathroom. The exterior of the property boasts a private rear garden with raised rap around decking, resin laid BBQ area, lawn, summer house & workshop perfect for enjoying the fantastic views on offer.