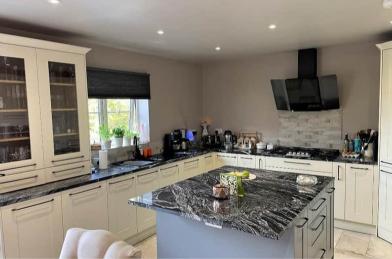

The property benefits from double glazing, underfloor heating throughout and has ample off street parking available via the large driveway and double garage. The council tax band is G.

The interior of this beautifully presented property comprises attention to detail throughout the property, from herringbone tile floors, interior sliding doors and high-quality finishes to underfloor heating throughout. The ground floor offers flexible accommodation for multi generational living. On the ground floor is the spacious and open plan kitchen and dining room, reception room, cinema room, downstairs WC and the utility room. Attached to this is another three reception room currently being used as two bedrooms, kitchen/dining room and another downstairs WC. The first floor consists of four double bedrooms and the family bathroom. The exterior of the property boasts a private rear garden with raised rap around decking, resin laid BBQ area, lawn, summer house & workshop perfect for enjoying the fantastic views on offer.