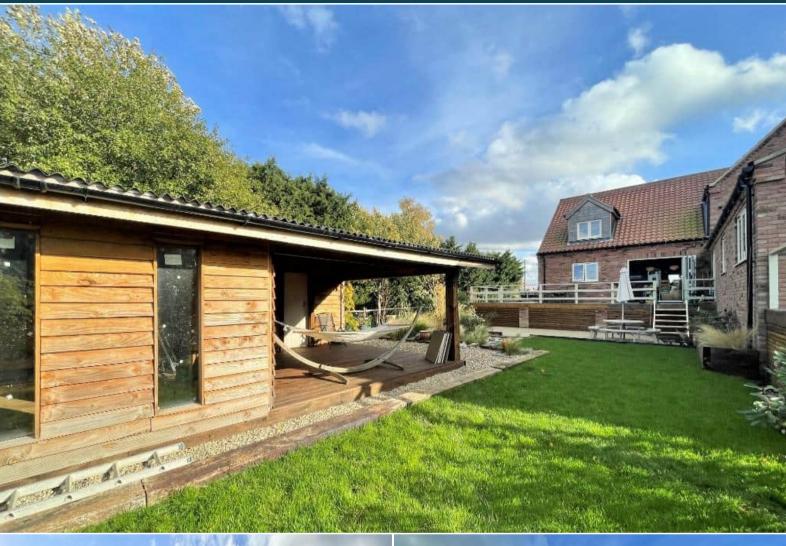

The property benefits from double glazing, underfloor heating throughout and has ample off street parking available via the large driveway and double garage. The council tax band is G.

The interior of this beautifully presented property comprises attention to detail throughout the property, from herringbone tile floors, interior sliding doors and high-quality finishes to underfloor heating throughout. The ground floor offers flexible accommodation for multi generational living. On the ground floor is the spacious and open plan kitchen and dining room, reception room, cinema room, downstairs WC and the utility room. Attached to this is another three reception room currently being used as two bedrooms, kitchen/dining room and another downstairs WC. The first floor consists of four double bedrooms and the family bathroom. The exterior of the property boasts a private rear garden with raised rap around decking, resin laid BBQ area, lawn, summer house & workshop perfect for enjoying the fantastic views on offer.