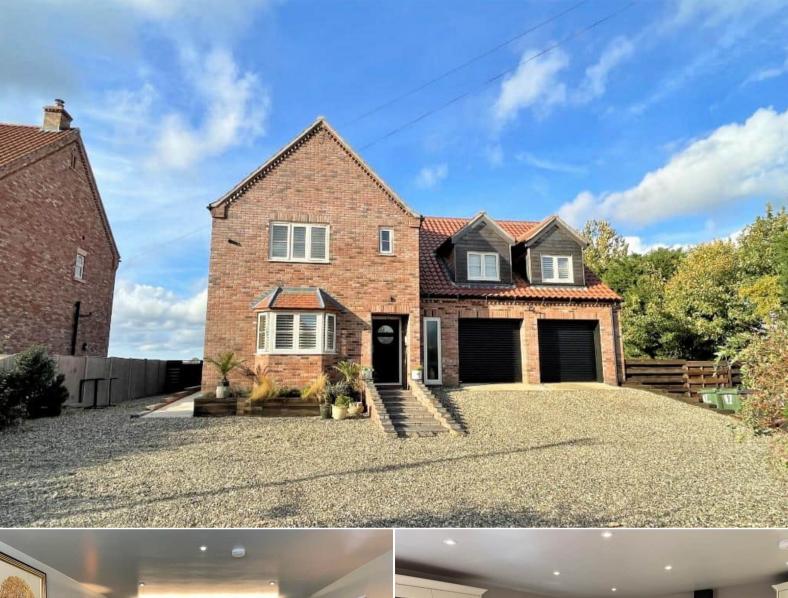

## The Drove Downham Market

Bettermove are proud to present this impressive 4 bedroom detached house in Barroway Drove available with no forward chain. This is the ideal accommodation for multi-generation living.

The property benefits from double glazing, underfloor heating throughout and has ample off street parking available via the large driveway and double garage. The council tax band is G.

The interior of this beautifully presented property comprises attention to detail throughout the property, from herringbone tile floors, interior sliding doors and high-quality finishes to underfloor heating throughout. The ground floor offers flexible accommodation for multi generational living. On the ground floor is the spacious and open plan kitchen and dining room, reception room, cinema room, downstairs WC and the utility room. Attached to this is another three reception room currently being used as two bedrooms, kitchen/dining room and another downstairs WC. The first floor consists of four double bedrooms and the family bathroom. The exterior of the property boasts a private rear garden with raised rap around decking, resin laid BBQ area, lawn, summer house & workshop perfect for enjoying the fantastic views on offer.