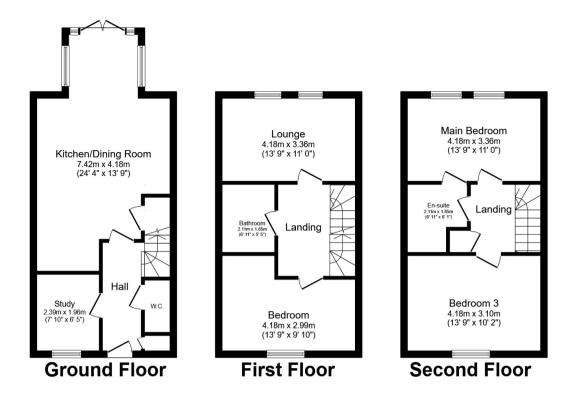

Total floor area 103.6 m<sup>2</sup> (1,116 sq.ft.) approx

This floor plan is for illustrative purposes only. It is not drawn to scale. Any measurements, floor areas (including any total floor area), openings and orientation are approximate. No details are guaranteed, they cannot be relied upon for any purpose and they do not form part of any agreement. No liability is taken for any error, omission or misstatement. A party must rely upon its own inspection(s). Powered by www.focalagent.com