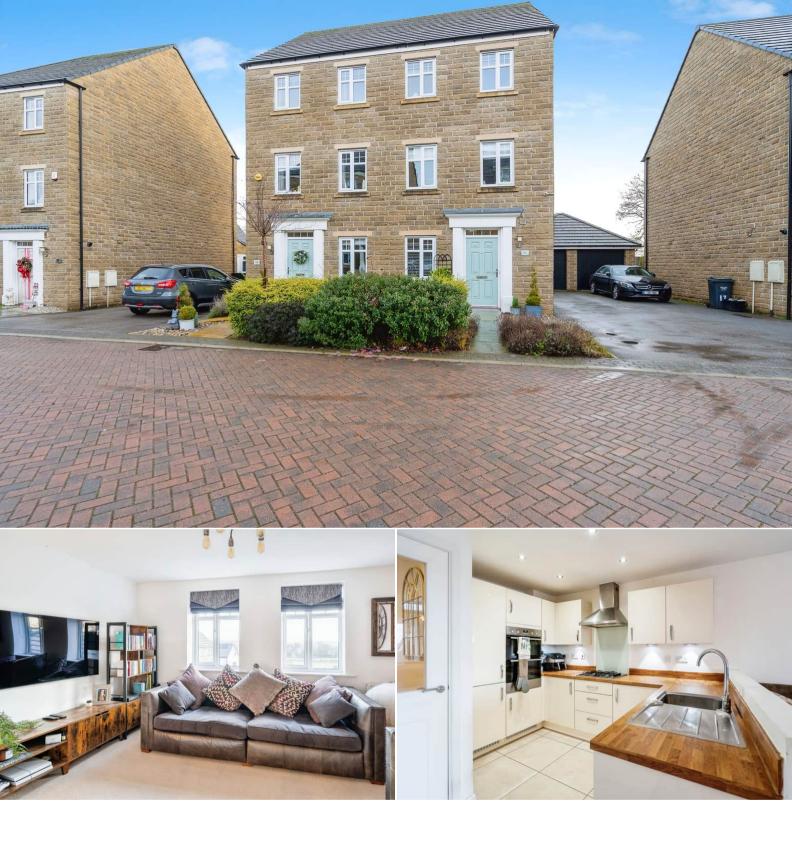

## St Matthews Close Halifax

Bettermove are proud to present this 3 bedroom semi-detached house in the sought after area of Lightcliffe.

The property benefits from double glazing, gas central heating throughout and has off street parking available via the driveway and the garage. The council tax band is D.

The interior of this well presented property comprises a spacious and open plan dining room with fitted kitchen, the study and a downstairs WC on the ground floor. The first floor consists of a reception room, one double bedroom and a family bathroom. The second floor hosts the master bedrooms with an ensuite bathroom and the third double bedroom. The exterior boasts a private rear garden, perfect for enjoying the summer months.