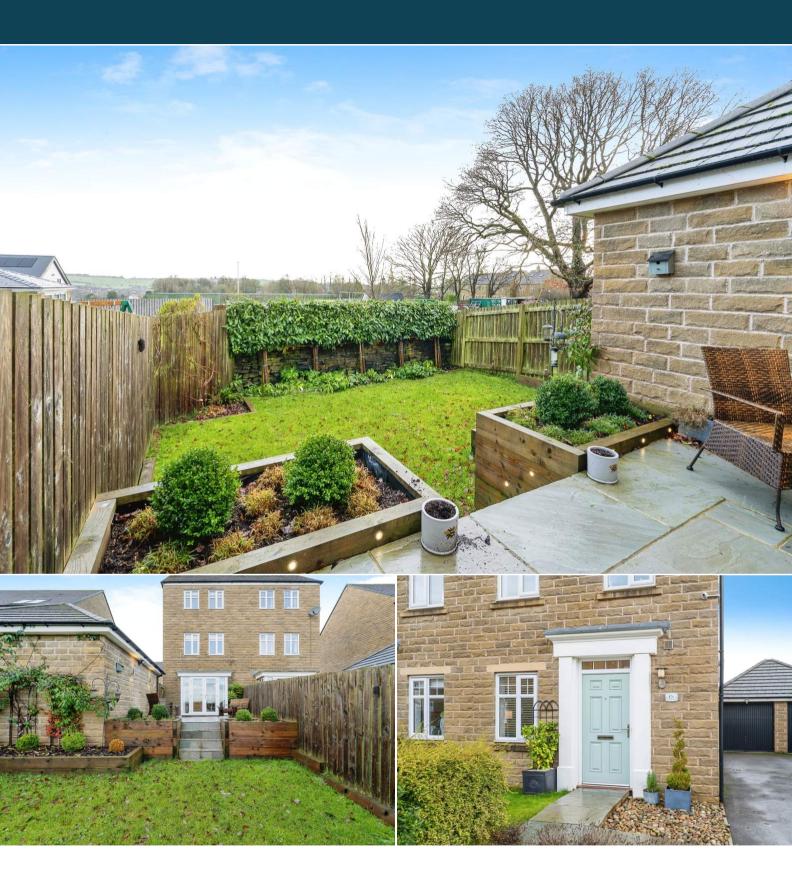

## St Matthews Close Halifax

Bettermove are proud to present this 3 bedroom semi-detached house in the sought after area of Lightcliffe.

The property benefits from double glazing, gas central heating throughout and has off street parking available via the driveway and the garage. The council tax band is D.

The interior of this well presented property comprises a spacious and open plan dining room with fitted kitchen, the study and a downstairs WC on the ground floor. The first floor consists of a reception room, one double bedroom and a family bathroom. The second floor hosts the master bedrooms with an ensuite bathroom and the third double bedroom. The exterior boasts a private rear garden, perfect for enjoying the summer months.

Located in the popular village of Lightcliffe, the property is close to a range of amenities, including shops, supermarkets, restaurants and pubs. Excellent transport connections can be found from the M62, the A58 and many local bus routes.