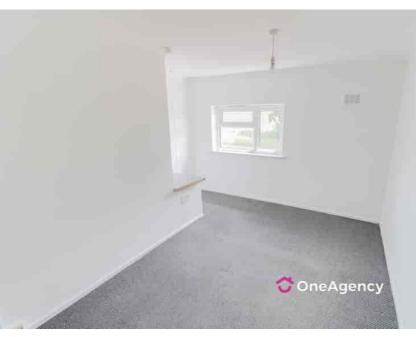

#### Bedroom One

 $3.18m \ x \ 3.25m$  (10' 5"  $\ x \ 10' \ 8$ ") Double glazed window to front, radiator.

#### Bedroom Two

4.23m x 2.52m (13' 11" x 8' 3") Double glazed window to front, radiator.

#### Bedroom Three

3.19m max x 2.65m max (10' 6" x 8' 8") Double glazed window to rear, radiator.