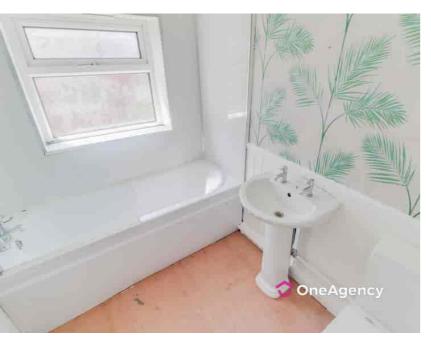

#### Bathroom

1.70m x 2.48m (5' 7" x 8' 2") Double glazed frosted window to side, bathroom suite comprising of panelled bath, WC and pedestal wash hand basin, radiator.