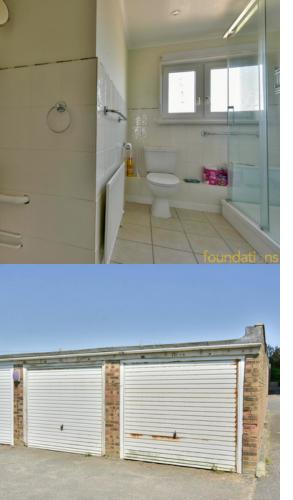

### **Shower Room**

Double glazed frosted glass windows to the rear, ceiling coving, spotlights, a fitted three piece suite comprising; pedestal wash hand basin with mixer tap, low level WC, large walkin shower cubicle with handheld attachment, over head shower and aqua boarding, radiator, part tiled walls.

## Garage

Outside there is garage in the block behind, accessed via metal up and over door.