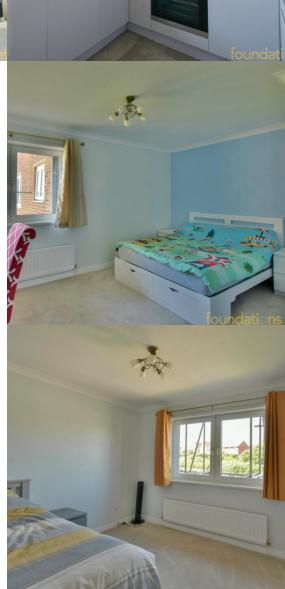

## **Bedroom One**

14' 7" max x 13' 1" max (4.45m max x 3.99m max) Double glazed window to the front with views towards the English Channel, ceiling coving, radiator, built-in double wardrobe.

# **Bedroom Two**

10' 8" x 9' 4" (3.25m x 2.84m) Double glazed window to the rear, ceiling coving, radiator, built-in double cupboard.