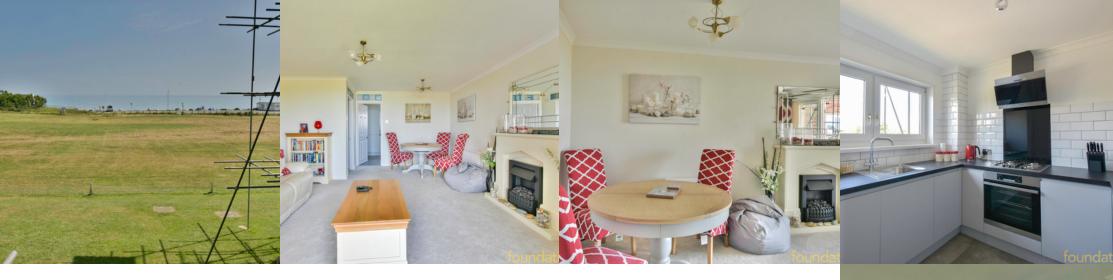

# Lounge/Dining Room

17' 4" max x 14' 11" (5.28m max x 4.55m) A spacious south facing room with stunning views across the English Channel, double glazed sliding door and full height windows to the front leading into a private sun balcony, ceiling coving, two radiators.

#### Kitchen

9' 9" x 8' 5" (2.97m x 2.57m) Double glazed window to the rear, a recently updated and fabulous modern kitchen comprising; a range of working surfaces with inset stainless steel sink unit with mixer tap, inset four ring gas hob with splashback and extractor fan over, a range of matching wall and base cupboard with fitted drawers, built-in appliances to include; electric oven, fridge/freezer, washing machine, slimline dishwasher and tumble dryer, cupboard housing recently installed gas fired boiler, radiator.