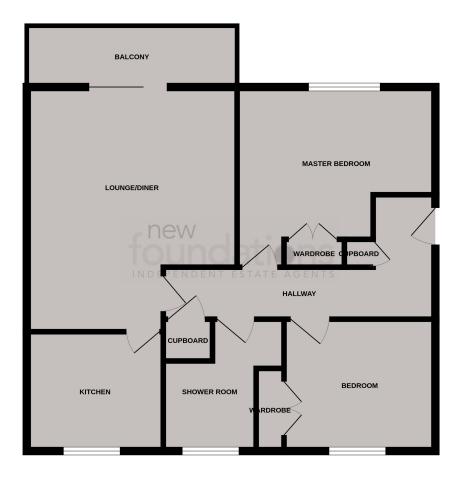

#### PROPERTY DESCRIPTION

A very well presented and CHAIN FREE two bedroom first floor seafront apartment situated in Sutton Place which is approximately a mile from the town centre and railway station. The accommodation comprises; communal entrance, entrance hall, south facing lounge with sliding door leading to the private balcony both of which have views towards the English Channel, recently updated kitchen with fully integrated appliances, two bedrooms and a modern shower room. Outside there is a garage en bloc. EPC - C.

### Entrance Hall

Accessed via private front door, entry phone handset, borrowed light from bedroom two, single storage cupboard, large cupboard with shelving.

# Lounge/Dining Room

17' 4" max x 14' 11" (5.28m max x 4.55m) A spacious south facing room with stunning views across the English Channel, double glazed sliding door and full height windows to the front leading into a private sun balcony, ceiling coving, two radiators.

#### Kitchen

9' 9" x 8' 5" (2.97m x 2.57m) Double glazed window to the rear, a recently updated and fabulous modern kitchen comprising; a range of working surfaces with inset stainless steel sink unit with mixer tap, inset four ring gas hob with splashback and extractor fan over, a range of matching wall and base cupboard with fitted drawers, built-in appliances to include; electric oven, fridge/freezer, washing machine, slimline dishwasher and tumble dryer, cupboard housing recently installed gas fired boiler, radiator.

## **Bedroom One**

14' 7" max x 13' 1" max (4.45m max x 3.99m max) Double glazed window to the front with views towards the English Channel, ceiling coving, radiator, built-in double wardrobe.

# **Bedroom Two**

10' 8" x 9' 4" (3.25m x 2.84m) Double glazed window to the rear, ceiling coving, radiator, built-in double cupboard.

### **Shower Room**

Double glazed frosted glass windows to the rear, ceiling coving, spotlights, a fitted three piece suite comprising; pedestal wash hand basin with mixer tap, low level WC, large walkin shower cubicle with handheld attachment, over head shower and aqua boarding, radiator, part tiled walls.

## Garage

Outside there is garage in the block behind, accessed via metal up and over door.