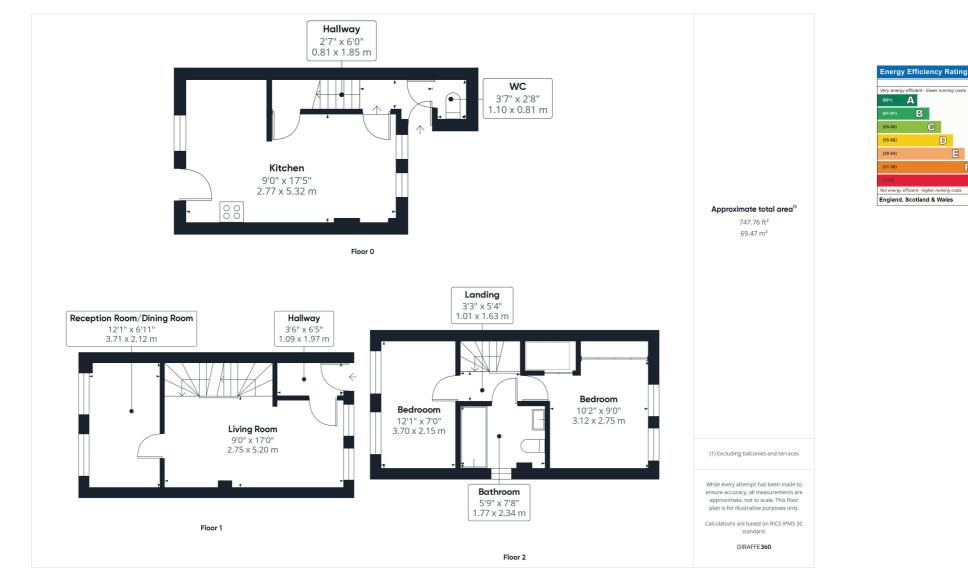

The accommodation is set over three floors. On the ground floor is the kitchen/diner which offers a range of fitted units and appliances and has access and views over the rear garden. There is an internal hallway and cloakroom. The first floor houses the entrance hall, generous living room and second reception room/dining room. The second floor offers two bedrooms, each benefitting from double windows and the main offering multiple wardrobes and storage. This floor is then finished off with a three piece family bathroom suite.