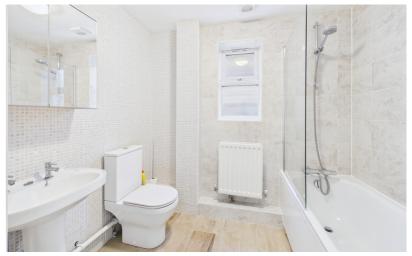

The accommodation is set over three floors. On the ground floor is the kitchen/diner which offers a range of fitted units and appliances and has access and views over the rear garden. There is an internal hallway and cloakroom. The first floor houses the entrance hall, generous living room and second reception room/dining room. The second floor offers two bedrooms, each benefitting from double windows and the main offering multiple wardrobes and storage. This floor is then finished off with a three piece family bathroom suite.