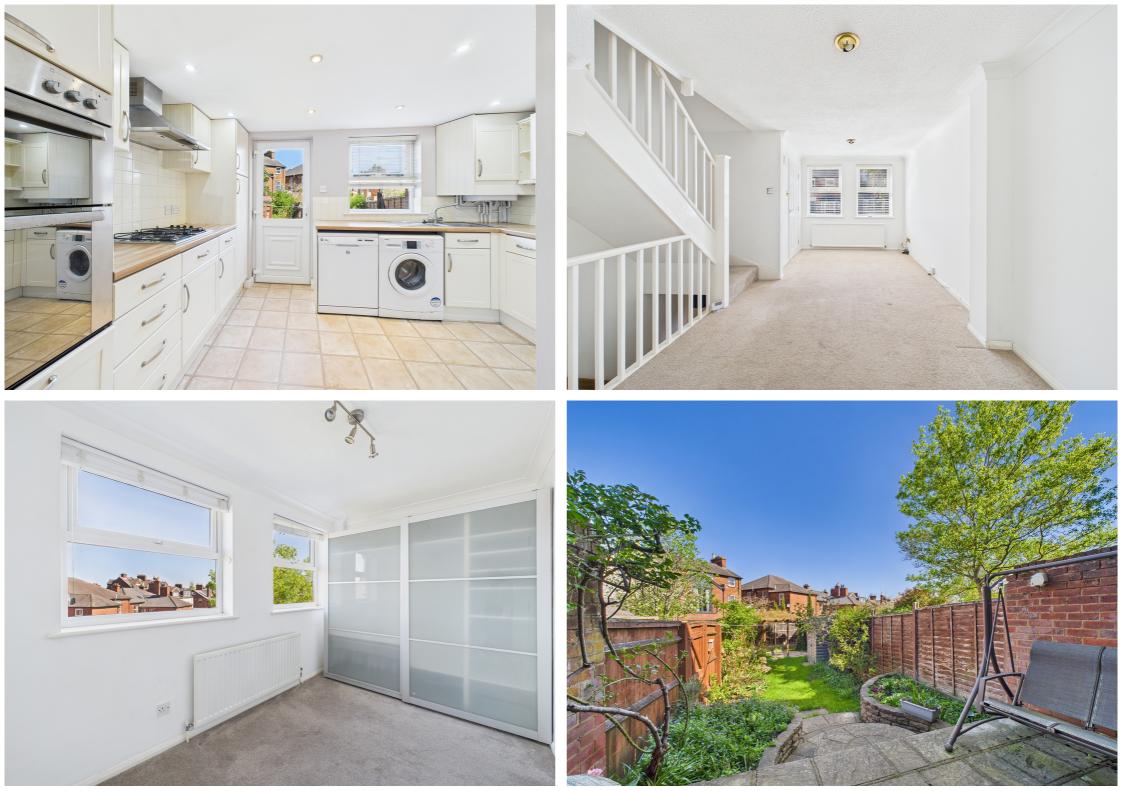

The accommodation is set over three floors. On the ground floor is the kitchen/diner which offers a range of fitted units and appliances and has access and views over the rear garden. There is an internal hallway and cloakroom. The first floor houses the entrance hall, generous living room and second reception room/dining room. The second floor offers two bedrooms, each benefitting from double windows and the main offering multiple wardrobes and storage. This floor is then finished off with a three piece family bathroom suite.

Outside to the front is a driveway and carport providing off road parking. There is access down the side of the property to the rear garden. To the rear is an enclosed garden with patio area, lawn and raised beds. The garden offer mature planting and trees and a lovely seating area with pagoda at the bottom.