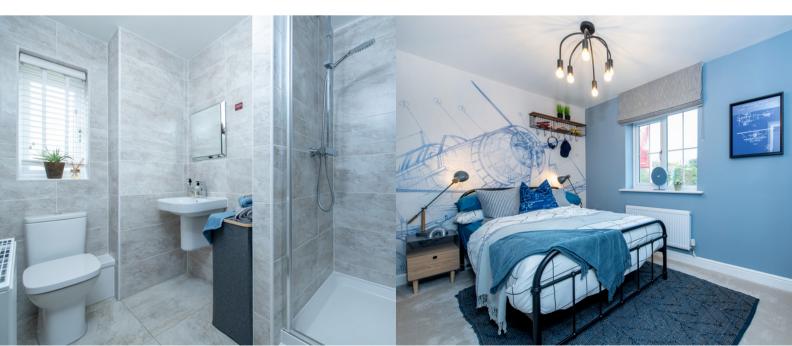

### **PROPERTY DESCRIPTION**

\*\*NEW BUILD HOME\*\*SOUGHT AFTER VILLAGE LOCATION\*\*\*\*OVERLOOKING OPEN GREEN SPACE\*\*\*FREE CARPETS, FLOORING, INTEGRATED APPLIANCES, TURFED REAR GARDEN AND BUILT-IN WARDROBES\*\* Situated in the sought after village of Lea is this beautiful double fronted detached family home offering fantastic space both internally and externally. The builders are including £2000 worth of upgrades included in the plot. The home briefly comprises an entrance hall, lounge, modern kitchen diner, utility room and ground floor toilet. The first floor offers four spacious bedrooms serviced by a family bathroom suite. The master has the added benefit of an en-suite and free built in wardrobes. Externally the home has a fully enclosed turfed rear garden. This lovely new home is ready to move into in November. Call us today to secure a viewing! Viewings are highly recommended.

## **ROOM DESCRIPTIONS**

#### **Room Dimensions**

Lounge - 3.434 x 5.882 11'3" x 19'4" Kitchen/Diner - 3.433(min) 3.67(max) x 5.882 11'3"/12'1" x 19'4" Utility - 2.064m x 1.535 6'9" x 5'0"

Master Bedroom - 2.948(min) 3.630(max) 9'8" x 11'11" Bedroom 2 - 2.549 x 3.530 8'4" x 11'7" Bedroom 3 - 3.585 x 2.265 11'9" x 7'5" Bedroom 4 - 3.463 x 2.165 11'4" x7'1" Bathroom - 2.272 x 2.510(max) 7'5" x 8'3"