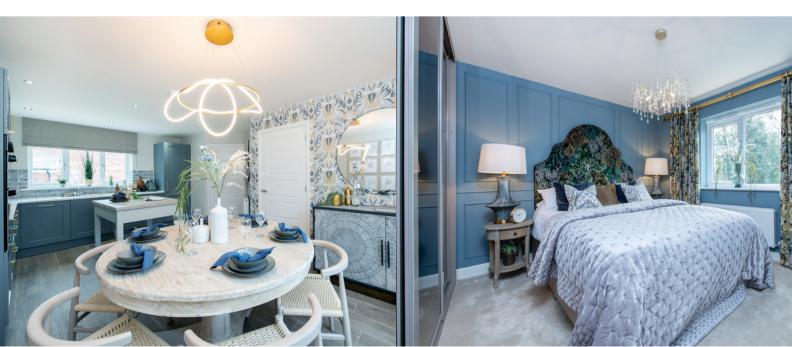

### **PROPERTY DESCRIPTION**

\*\*NEW BUILD HOME\*\*SOUGHT AFTER VILLAGE LOCATION\*\*\*\*OVERLOOKING OPEN GREEN SPACE\*\*\*FREE CARPETS, FLOORING, INTEGRATED APPLIANCES, TURFED REAR GARDEN AND BUILT-IN WARDROBES\*\* Situated in the sought after village of Lea is this beautiful double fronted detached family home offering fantastic space both internally and externally. The builders are including £2000 worth of upgrades included in the plot. The home briefly comprises an entrance hall, lounge, modern kitchen diner, utility room and ground floor toilet. The first floor offers four spacious bedrooms serviced by a family bathroom suite. The master has the added benefit of an en-suite and free built in wardrobes. Externally the home has a fully enclosed turfed rear garden. This lovely new home is ready to move into in November. Call us today to secure a viewing! Viewings are highly recommended.

## **ROOM DESCRIPTIONS**

#### **Room Dimensions**

Lounge - 3.434 x 5.882 11'3" x 19'4" Kitchen/Diner - 3.433(min) 3.67(max) x 5.882 11'3"/12'1" x 19'4" Utility - 2.064m x 1.535 6'9" x 5'0"

Master Bedroom - 2.948(min) 3.630(max) 9'8" x 11'11" Bedroom 2 - 2.549 x 3.530 8'4" x 11'7" Bedroom 3 - 3.585 x 2.265 11'9" x 7'5" Bedroom 4 - 3.463 x 2.165 11'4" x7'1" Bathroom - 2.272 x 2.510(max) 7'5" x 8'3"