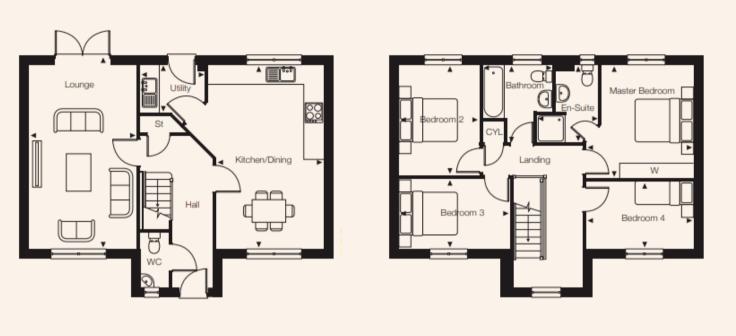

#### **Room Dimensions**

Lounge - 3.434 x 5.882 11'3" x 19'4" Kitchen/Diner - 3.433(min) 3.67(max) x 5.882 11'3"/12'1" x 19'4" Utility - 2.064m x 1.535 6'9" x 5'0"

Master Bedroom - 2.948(min) 3.630(max) 9'8" x 11'11" Bedroom 2 - 2.549 x 3.530 8'4" x 11'7" Bedroom 3 - 3.585 x 2.265 11'9" x 7'5" Bedroom 4 - 3.463 x 2.165 11'4" x7'1" Bathroom - 2.272 x 2.510(max) 7'5" x 8'3"

# GROUND FLOOR

FIRST FLOOR

All room dimensions are shown  $\leftrightarrow x \uparrow$  (M) = Maximum dimensions. Please note plans may vary depending on plot. Please ask the Sales Executive for specific plot details.