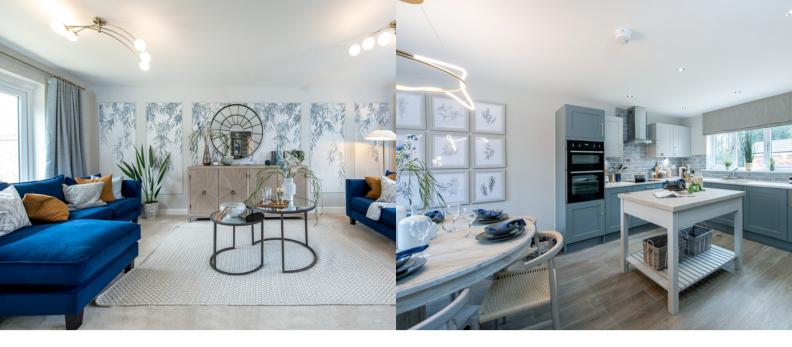

### **PROPERTY DESCRIPTION**

\*\*NEW BUILD HOME\*\*SOUGHT AFTER VILLAGE LOCATION\*\*\*\*OVERLOOKING OPEN GREEN SPACE\*\*\*FREE CARPETS, FLOORING, INTEGRATED APPLIANCES, TURFED REAR GARDEN AND BUILT-IN WARDROBES\*\* Situated in the sought after village of Lea is this beautiful double fronted detached family home offering fantastic space both internally and externally. The builders are including £2000 worth of upgrades included in the plot. The home briefly comprises an entrance hall, lounge, modern kitchen diner, utility room and ground floor toilet. The first floor offers four spacious bedrooms serviced by a family bathroom suite. The master has the added benefit of an en-suite and free built in wardrobes. Externally the home has a fully enclosed turfed rear garden. This lovely new home is ready to move into in November. Call us today to secure a viewing! Viewings are highly recommended.

## **ROOM DESCRIPTIONS**

#### **Room Dimensions**

Lounge - 3.434 x 5.882 11'3" x 19'4" Kitchen/Diner - 3.433(min) 3.67(max) x 5.882 11'3"/12'1" x 19'4" Utility - 2.064m x 1.535 6'9" x 5'0"

Master Bedroom - 2.948(min) 3.630(max) 9'8" x 11'11" Bedroom 2 - 2.549 x 3.530 8'4" x 11'7" Bedroom 3 - 3.585 x 2.265 11'9" x 7'5" Bedroom 4 - 3.463 x 2.165 11'4" x7'1" Bathroom - 2.272 x 2.510(max) 7'5" x 8'3"