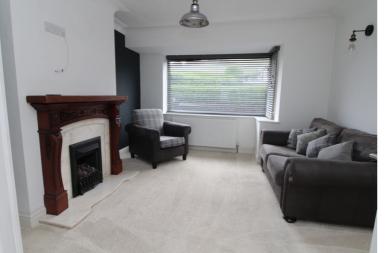

## **FULL DESCRIPTION**

Viewing is essential to fully appreciate this superbly presented three bedroom semi-detached family home situated in the sought after historic village of Haworth with fantastic panoramic views to the rear. The three storey accommodation comprises of an entrance hall, the dining room has a built in dresser, radiator, double glazed window to the rear and double doors opening into the lounge which has a living flame gas coal effect fire. There is a separate utility room on this level. To the lower ground floor the dining kitchen has an attractive range of modern base and wall mounted units, breakfast bar, integrated oven, hob and extractor fan, double glazed sliding doors to the rear garden, and access to a spacious store room. There is a further utility room on this level, separate WC, sun room and fabulous cinema room. To the first floor there are three bedrooms, the house bathroom which has a three piece modern suite comprising of a 'P' bath with shower over, WC, wash hand basin. Solar Panels, Gas Central Heating & Double Glazing. Externally there is a drive to the front leading to a garage, a rear garden with countryside outlook. Offered for sale with no onward chain, EPC rating is D.