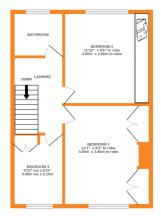

## **FULL DESCRIPTION**

Viewing is essential to fully appreciate this superbly presented three bedroom semi-detached family home situated in the sought after historic village of Haworth with fantastic panoramic views to the rear. The three storey accommodation comprises of an entrance hall, the dining room has a built in dresser, radiator, double glazed window to the rear and double doors opening into the lounge which has a living flame gas coal effect fire. There is a separate utility room on this level. To the lower ground floor the dining kitchen has an attractive range of modern base and wall mounted units, breakfast bar, integrated oven, hob and extractor fan, double glazed sliding doors to the rear garden, and access to a spacious store room. There is a further utility room on this level, separate WC, sun room and fabulous cinema room. To the first floor there are three bedrooms, the house bathroom which has a three piece modern suite comprising of a 'P' bath with shower over, WC, wash hand basin. Solar Panels, Gas Central Heating & Double Glazing. Externally there is a drive to the front leading to a garage, a rear garden with countryside outlook. Offered for sale with no onward chain, EPC rating is D.

GROUND FLOOP

Whilst every attempt has been made to ensure the accuracy of the floorplan contained here, measurements of doors, windows, rooms and any other items are approximate and no responsibility is taken for any error, omission or mis-statement. This plan is for illustrative purposes only and should be used as such by any rospective purchaser. The services, systems and appliances shown have not been tested and no guarantee as to their operability or efficiency can be given. Made with Metronix (2074) 1ST FLOOR