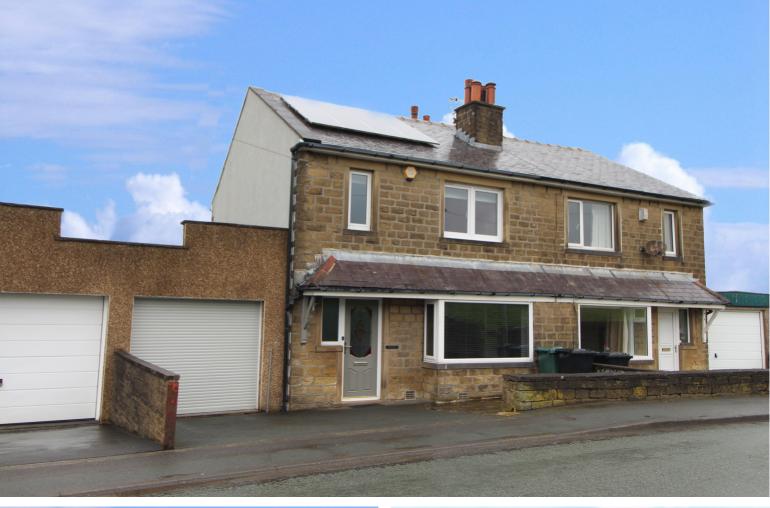

## **SUMMARY**

\*\*A SUPERBLY PRESENTED 3 BEDROOM SEMI-DETACHED FAMILY HOME, STUNNING PANORAMIC VIEWS IN SOUGHT AFTER HISTORIC VILLAGE OF HAWORTH!!\*\* Having accommodation over 3 floors, 2 reception rooms, sun room, cinema room, drive, attached garage, rear garden, Solar Panels - OFFERED FOR SALE WITH NO ONWARD CHAIN!! EPC rating is D.

## **FULL DESCRIPTION**

Viewing is essential to fully appreciate this superbly presented three bedroom semi-detached family home situated in the sought after historic village of Haworth with fantastic panoramic views to the rear. The three storey accommodation comprises of an entrance hall, the dining room has a built in dresser, radiator, double glazed window to the rear and double doors opening into the lounge which has a living flame gas coal effect fire. There is a separate utility room on this level. To the lower ground floor the dining kitchen has an attractive range of modern base and wall mounted units, breakfast bar, integrated oven, hob and extractor fan, double glazed sliding doors to the rear garden, and access to a spacious store room. There is a further utility room on this level, separate WC, sun room and fabulous cinema room. To the first floor there are three bedrooms, the house bathroom which has a three piece modern suite comprising of a 'P' bath with shower over, WC, wash hand basin. Solar Panels, Gas Central Heating & Double Glazing. Externally there is a drive to the front leading to a garage, a rear garden with countryside outlook. Offered for sale with no onward chain, EPC rating is D.