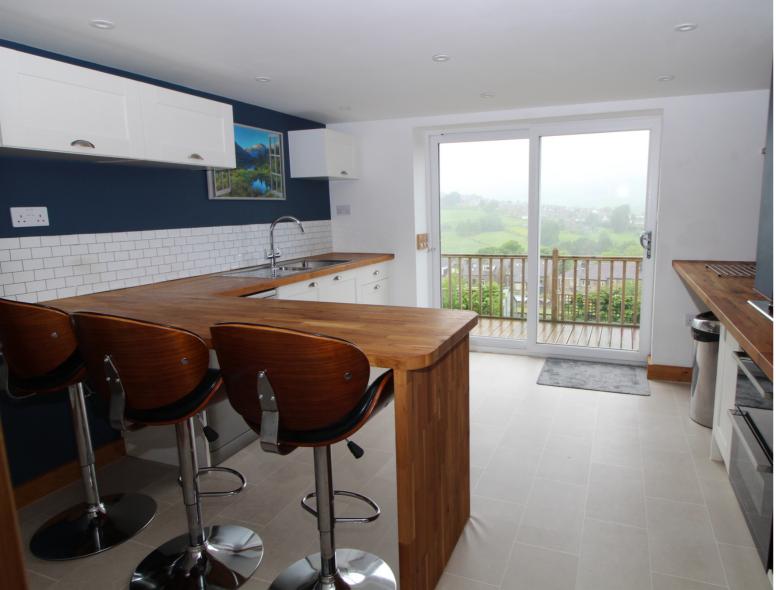

## **FULL DESCRIPTION**

Viewing is essential to fully appreciate this superbly presented three bedroom semi-detached family home situated in the sought after historic village of Haworth with fantastic panoramic views to the rear. The three storey accommodation comprises of an entrance hall, the dining room has a built in dresser, radiator, double glazed window to the rear and double doors opening into the lounge which has a living flame gas coal effect fire. There is a separate utility room on this level. To the lower ground floor the dining kitchen has an attractive range of modern base and wall mounted units, breakfast bar, integrated oven, hob and extractor fan, double glazed sliding doors to the rear garden, and access to a spacious store room. There is a further utility room on this level, separate WC, sun room and fabulous cinema room. To the first floor there are three bedrooms, the house bathroom which has a three piece modern suite comprising of a 'P' bath with shower over, WC, wash hand basin. Solar Panels, Gas Central Heating & Double Glazing. Externally there is a drive to the front leading to a garage, a rear garden with countryside outlook. Offered for sale with no onward chain, EPC rating is D.