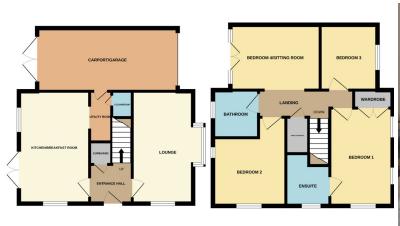

#### **HALLWAY**

Door to front, radiator, storage cupboard and stairs to first floor.

# KITCHEN/BREAKFAST

9' 1" x 15' 3" (2.77m x 4.65m) (approx.) Fitted with a range of base and eye level units, stainless steel sink unit, integrated oven and hob, space for fridge freezer, tiled floor, radiator, UPVC double glazed windows to front and side and UPVC double glazed door to garden.

#### **UTILITY ROOM**

3' 8" x 8' 5" (1.12m x 2.57m) (approx.) Plumbing for washing machine, tiled floor and UPVC double glazed door to side.

#### **CLOAKROOM**

Fitted with a two piece suite comprising low level WC and wash hand basin, tiled floor and radiator.

#### **LOUNGE**

10' 6"(max) x 15' 3" (3.20m x 4.65m) (approx.) UPVC double glazed bay window to side, UPVC double glazed window to front and radiator.

#### **LANDING**

Radiator and storage cupboard.

#### **BEDROOM ONE**

 $8' 6" \times 12' 10" (2.59m \times 3.91m)$  (approx.) UPVC double glazed windows to side and front, radiator and built in wardrobes.

## **ENSUITE**

Fitted with a three piece suite comprising low level WC, wash hand basin and shower cubicle, extractor fan, UPVC double glazed window to front, part tiled walls and radiator.

## **BEDROOM TWO**

 $10' 4" \times 11' 6" (3.15m \times 3.51m)$  (approx.) UPVC double glazed windows to front and side and radiator.

#### **BEDROOM THREE**

7'  $5'' \times 8' 6'' (2.26m \times 2.59m)$  (approx.) UPVC double glazed window to side and radiator.

# **BEDROOM FOUR**

 $8^{\circ}$  6" x 11' 8" (2.59m x 3.56m) (approx.) UPVC double glazed French door to juliet balcony and radiator.

#### **BATHROOM**

Fitted with a three piece suite comprising of low level WC, wash hand basin and bath with shower over, part tiled walls and radiator.

#### **AGENTS NOTE**

The floorplan is for illustrative purposes only - not to scale and is meant as a guide only. Fixtures and fittings may not represent the current state of the property.