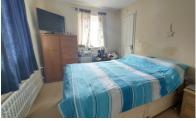

#### **BEDROOM ONE**

 $8' 6" \times 12' 10" (2.59m \times 3.91m)$  (approx.) UPVC double glazed windows to side and front, radiator and built in wardrobes.

## **BEDROOM TWO**

 $10' 4" \times 11' 6" (3.15m \times 3.51m)$  (approx.) UPVC double glazed windows to front and side and radiator.

#### **BEDROOM THREE**

7'  $5'' \times 8' 6'' (2.26m \times 2.59m)$  (approx.) UPVC double glazed window to side and radiator.

# **BEDROOM FOUR**

 $8^{\circ}$  6" x 11' 8" (2.59m x 3.56m) (approx.) UPVC double glazed French door to juliet balcony and radiator.