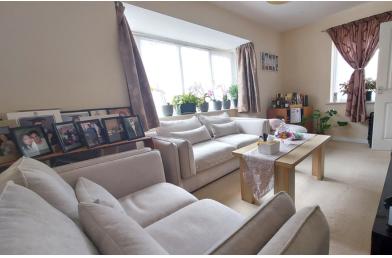

#### **LOUNGE**

10' 6"(max) x 15' 3" (3.20m x 4.65m) (approx.) UPVC double glazed bay window to side, UPVC double glazed window to front and radiator.