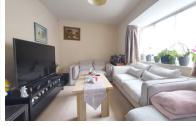

#### **LOUNGE**

10' 6"(max) x 15' 3" (3.20m x 4.65m) (approx.) UPVC double glazed bay window to side, UPVC double glazed window to front and radiator.