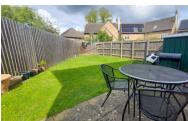

#### **OUTSIDE**

The rear garden is mainly laid to lawn with a paved patio and is enclosed by fencing. Gated access to car port which has an up over door and off road parking to the front.