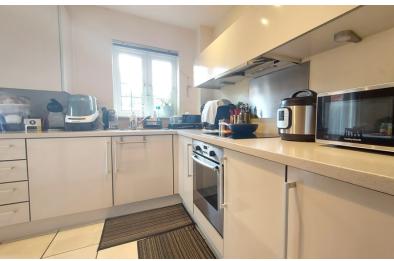

# KITCHEN/BREAKFAST

9' 1" x 15' 3" (2.77m x 4.65m) (approx.) Fitted with a range of base and eye level units, stainless steel sink unit, integrated oven and hob, space for fridge freezer, tiled floor, radiator, UPVC double glazed windows to front and side and UPVC double glazed door to garden.