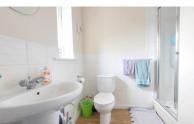

## **ENSUITE**

Fitted with a three piece suite comprising low level WC, wash hand basin and shower cubicle, extractor fan, UPVC double glazed window to front, part tiled walls and radiator.

#### **BATHROOM**

Fitted with a three piece suite comprising of low level WC, wash hand basin and bath with shower over, part tiled walls and radiator.