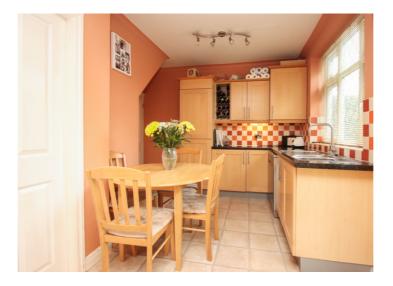

## Lawrence Road, Flixton, M41 8UN

VITALSPACE ESTATE AGENTS are pleased to offer for sale this well presented THREE BEDROOM detached property situated on a good sized plot on the corner of both Lawrence Road and Aldermere Crescent. Having been tastefully extended, this property would suite any growing family and in brief, the accommodation comprises, porch, a warm and welcoming entrance hallway, an 18ft bay fronted living room, an extended modern dining kitchen and a further versatile reception room ideal for use as a study or sitting room. To the first floor, a shaped landing provides entry into THREE BEDROOM and a tiled three piece white bathroom with a shower over bath combination. Externally, to the front of the property, double wrought iron gates open onto a large driveway which providing off road parking for multiple vehicles. To the side of the property, there is a paved pathway, garden and timber shed. To the rear, a secluded mainly lawned garden can be found with mature hedgerow boundaries. Further benefits of this attractive home include uPVC double glazing and gas central heating. This highly desirable family residence is well maintained and conveniently situated within easy reach of Davvhulme Golf Course, within catchment of

## Features

- Three bedrooms
- Detached family home
- Secluded corner plot
- Popular Flixton location
- Extended accommodation
- uPVC double glazing
- Gas central heating
- · Gated driveway parking
- Two reception rooms
- Extended dining kitchen