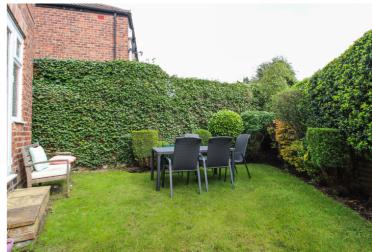

## Lawrence Road, Flixton, M41 8UN

VITALSPACE ESTATE AGENTS are pleased to offer for sale this well presented THREE BEDROOM detached property situated on a good sized plot on the corner of both Lawrence Road and Aldermere Crescent. Having been tastefully extended, this property would suite any growing family and in brief, the accommodation comprises, porch, a warm and welcoming entrance hallway, an 18ft bay fronted living room, an extended modern dining kitchen and a further versatile reception room ideal for use as a study or sitting room. To the first floor, a shaped landing provides entry into THREE BEDROOM and a tiled three piece white bathroom with a shower over bath combination. Externally, to the front of the property, double wrought iron gates open onto a large driveway which providing off road parking for multiple vehicles. To the side of the property, there is a paved pathway, garden and timber shed. To the rear, a secluded mainly lawned garden can be found with mature hedgerow boundaries. Further benefits of this attractive home include uPVC double glazing and gas central heating. This highly desirable family residence is well maintained and conveniently situated within easy reach of Davvhulme Golf Course, within catchment of