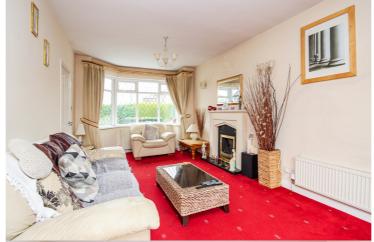

## Lawrence Road, Flixton, M41 8UN

VITALSPACE ESTATE AGENTS are pleased to offer for sale this well presented THREE BEDROOM detached property situated on a good sized plot on the corner of both Lawrence Road and Aldermere Crescent. Having been tastefully extended, this property would suite any growing family and in brief, the accommodation comprises, porch, a warm and welcoming entrance hallway, an 18ft bay fronted living room, an extended modern dining kitchen and a further versatile reception room ideal for use as a study or sitting room. To the first floor, a shaped landing provides entry into THREE BEDROOM and a tiled three piece white bathroom with a shower over bath combination. Externally, to the front of the property, double wrought iron gates open onto a large driveway which providing off road parking for multiple vehicles. To the side of the property, there is a paved pathway, garden and timber shed. To the rear, a secluded mainly lawned garden can be found with mature hedgerow boundaries. Further benefits of this attractive home include uPVC double glazing and gas central heating. This highly desirable family residence is well maintained and conveniently situated within easy reach of Davvhulme Golf Course, within catchment of

## Features

- Three bedrooms
- Detached family home
- Secluded corner plot
- Popular Flixton location
- Extended accommodation
- uPVC double glazing
- Gas central heating
- · Gated driveway parking
- Two reception rooms
- Extended dining kitchen