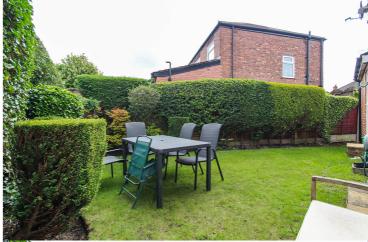

## Lawrence Road, Flixton, M41 8UN

VITALSPACE ESTATE AGENTS are pleased to offer for sale this well presented THREE BEDROOM detached property situated on a good sized plot on the corner of both Lawrence Road and Aldermere Crescent. Having been tastefully extended, this property would suite any growing family and in brief, the accommodation comprises, porch, a warm and welcoming entrance hallway, an 18ft bay fronted living room, an extended modern dining kitchen and a further versatile reception room ideal for use as a study or sitting room. To the first floor, a shaped landing provides entry into THREE BEDROOM and a tiled three piece white bathroom with a shower over bath combination. Externally, to the front of the property, double wrought iron gates open onto a large driveway which providing off road parking for multiple vehicles. To the side of the property, there is a paved pathway, garden and timber shed. To the rear, a secluded mainly lawned garden can be found with mature hedgerow boundaries. Further benefits of this attractive home include uPVC double glazing and gas central heating. This highly desirable family residence is well maintained and conveniently situated within easy reach of Davvhulme Golf Course, within catchment of

When was the property last rewired? Yes - 2000

Which way does the garden face? South East facing rear garden

Are there any extensions and if so when were they built? Yes - 2000

Reasons for sale of property? Upsize as getting married