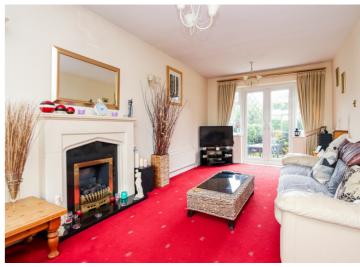

## Lawrence Road, Flixton, M41 8UN

VITALSPACE ESTATE AGENTS are pleased to offer for sale this well presented THREE BEDROOM detached property situated on a good sized plot on the corner of both Lawrence Road and Aldermere Crescent. Having been tastefully extended, this property would suite any growing family and in brief, the accommodation comprises, porch, a warm and welcoming entrance hallway, an 18ft bay fronted living room, an extended modern dining kitchen and a further versatile reception room ideal for use as a study or sitting room. To the first floor, a shaped landing provides entry into THREE BEDROOM and a tiled three piece white bathroom with a shower over bath combination. Externally, to the front of the property, double wrought iron gates open onto a large driveway which providing off road parking for multiple vehicles. To the side of the property, there is a paved pathway, garden and timber shed. To the rear, a secluded mainly lawned garden can be found with mature hedgerow boundaries. Further benefits of this attractive home include uPVC double glazing and gas central heating. This highly desirable family residence is well maintained and conveniently situated within easy reach of Davvhulme Golf Course, within catchment of

## Features

- Three bedrooms
- Detached family home
- Secluded corner plot
- Popular Flixton location
- Extended accommodation
- uPVC double glazing
- Gas central heating
- · Gated driveway parking
- Two reception rooms
- Extended dining kitchen