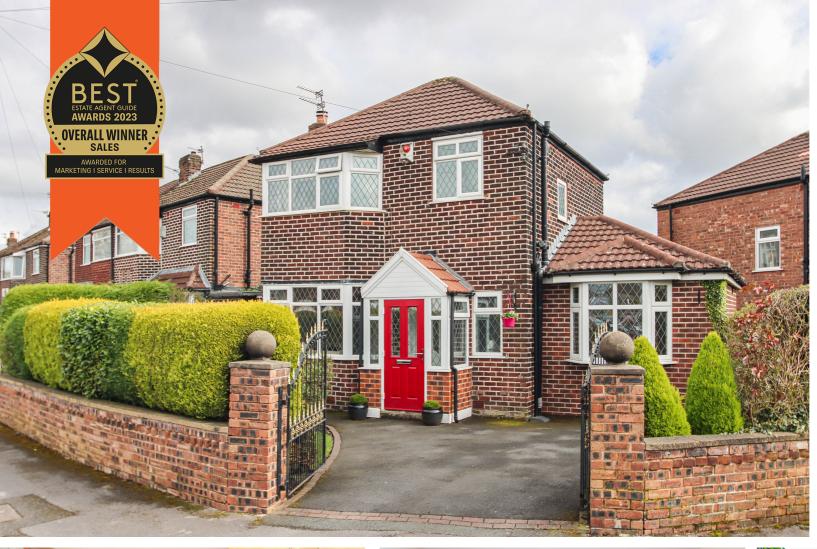

LAWRENCE ROAD FLIXTON

OFFERS OVER

£365,000

3 BEDROOMS

1 BATHROOM

2 RECEPTIONS

BAND C

## Lawrence Road, Flixton, M41 8UN

VITALSPACE ESTATE AGENTS are pleased to offer for sale this well presented THREE BEDROOM detached property situated on a good sized plot on the corner of both Lawrence Road and Aldermere Crescent. Having been tastefully extended, this property would suite any growing family and in brief, the accommodation comprises, porch, a warm and welcoming entrance hallway, an 18ft bay fronted living room, an extended modern dining kitchen and a further versatile reception room ideal for use as a study or sitting room. To the first floor, a shaped landing provides entry into THREE BEDROOM and a tiled three piece white bathroom with a shower over bath combination. Externally, to the front of the property, double wrought iron gates open onto a large driveway which providing off road parking for multiple vehicles. To the side of the property, there is a paved pathway, garden and timber shed. To the rear, a secluded mainly lawned garden can be found with mature hedgerow boundaries. Further benefits of this attractive home include uPVC double glazing and gas central heating. This highly desirable family residence is well maintained and conveniently situated within easy reach of Davvhulme Golf Course, within catchment of

## Features

- Three bedrooms
- Detached family home
- Secluded corner plot
- Popular Flixton location
- Extended accommodation
- uPVC double glazing
- Gas central heating
- · Gated driveway parking
- Two reception rooms
- Extended dining kitchen