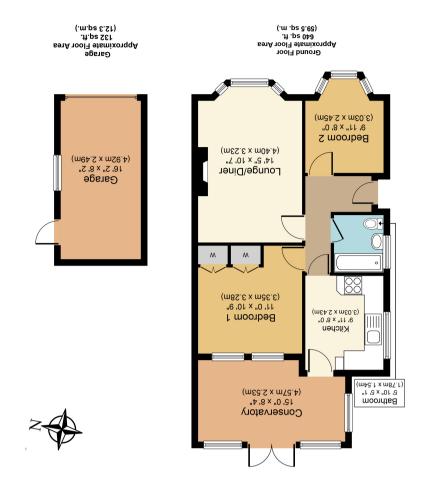

## Maythorn Road, York YO31 9DL

Offered for sale with the benefit of no onward chain is this well maintained and extended semi detached bungalow situated in the popular area of Huntington. Boasting an entrance hall, two good sized bedrooms, lounge with bright bay window, kitchen and dining area. Externally the property benefits from an enclosed front garden, driveway, a good sized rear garden with patio and lawn area and a detached garage.

- No Onward Chain
- Extended Semi Detached Bungalow
- Two Bedrooms
- Bright Lounge
- Driveway
- Front and Rear Gardens
- Garage
- Local Amenities Nearby

Travelling along Huntington Road away from the City Centre, take the second exit off the mini roundabout on to Highthorn Road and then right again on to Anthea Drive. Turn right on to Maythorn Road and the property will be seen on the left hand side. Please note that there is not a for sale board at this property.