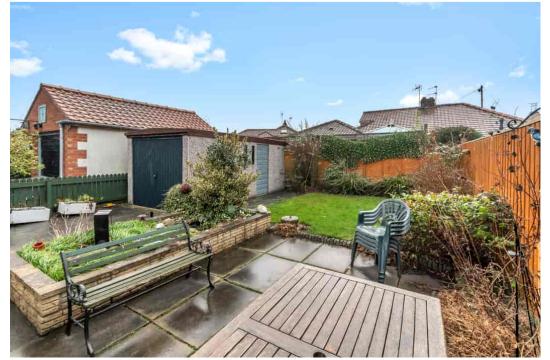

## Maythorn Road, York YO31 9DL

Offered for sale with the benefit of no onward chain is this well maintained and extended semi detached bungalow situated in the popular area of Huntington. Boasting an entrance hall, two good sized bedrooms, lounge with bright bay window, kitchen and dining area. Externally the property benefits from an enclosed front garden, driveway, a good sized rear garden with patio and lawn area and a detached garage.