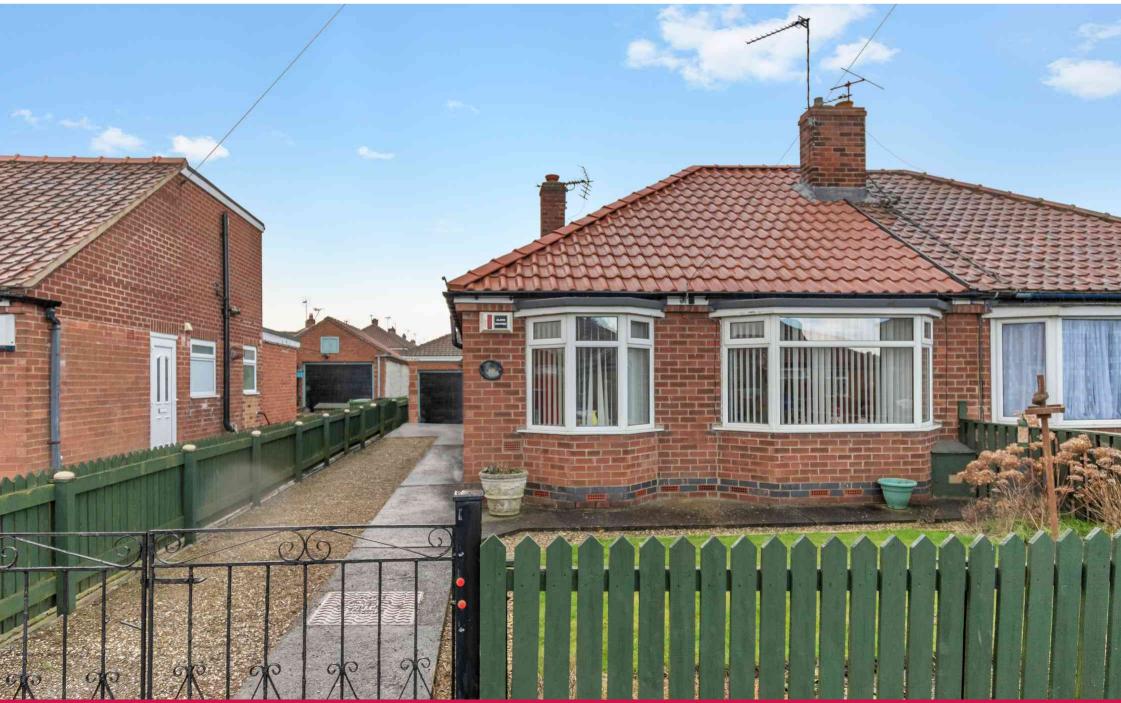

## Maythorn Road, York YO31 9DL

Offered for sale with the benefit of no onward chain is this well maintained and extended semi detached bungalow situated in the popular area of Huntington. Boasting an entrance hall, two good sized bedrooms, lounge with bright bay window, kitchen and dining area. Externally the property benefits from an enclosed front garden, driveway, a good sized rear garden with patio and lawn area and a detached garage.

- No Onward Chain
- Extended Semi Detached Bungalow
- Two Bedrooms
- Bright Lounge
- Driveway
- Front and Rear Gardens
- Garage
- Local Amenities Nearby

Travelling along Huntington Road away from the City Centre, take the second exit off the mini roundabout on to Highthorn Road and then right again on to Anthea Drive. Turn right on to Maythorn Road and the property will be seen on the left hand side. Please note that there is not a for sale board at this property.