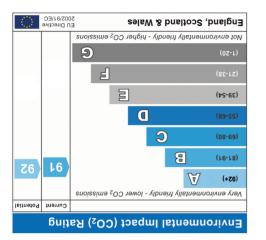

Approximate Gross Internal Area 541 sq ft - 50 sq m







Castle



25 Greenford Avenue, London, W7 1LP 020 8566 4499 J sales@castleresidential.co.uk

ыик Бгаи

Although Pink Plan Itd ensures the highest level of accuracy, measurements of doors, windows and rooms are approximate and no regulating via state not ency, omission or instratement. These plans refor ropreage of the purposes only as defined by MiCS code of measuring practise. No guarantee is given on total square footage of the property within this plan. The figure icon is for initial guidance only and should not be relied on as a basis of valuation.

Ground Floor

11 Manor House Court Golden Manor, Hanwell,LONDON. W7 3EG.£37



Luxurious one bed apartment with underground parking located in a prestigious development in the sought after Golden Manor area, a short walk from Hanwell El