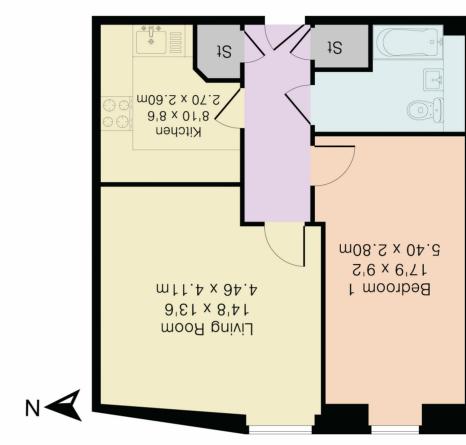

Approximate Gross Internal Area 541 sq ft - 50 sq m

Castle

25 Greenford Avenue, London, W7 1LP 020 8566 4499 J sales@castleresidential.co.uk

ыик Бгаи

Although Pink Plan Itd ensures the highest level of accuracy, measurements of doors, windows and rooms are approximate and no regulating via state not ency, omission or instratement. These plans refor ropreage of the purposes only as defined by MiCS code of measuring practise. No guarantee is given on total square footage of the property within this plan. The figure icon is for initial guidance only and should not be relied on as a basis of valuation.

## Lounge (Reception)

14' 8" x 13' 6" (4.47m x 4.11m) Front aspect double glazed window, two radaitors

## Bathroom

Panel enclosed bath with shower, low level WC, wall mounted wash hand basin, tiled floor and walls

## Bedroom

17' 9" x 9' 2" (5.41m x 2.79m) Front aspect double glazed window, radiator

## Kitchen

8' 10" x 8' 6" (2.69m x 2.59m) Range of eye and base level modern units with electric hob with oven under and extractor hood over, single drainer sink, floor heaters, tiled floor