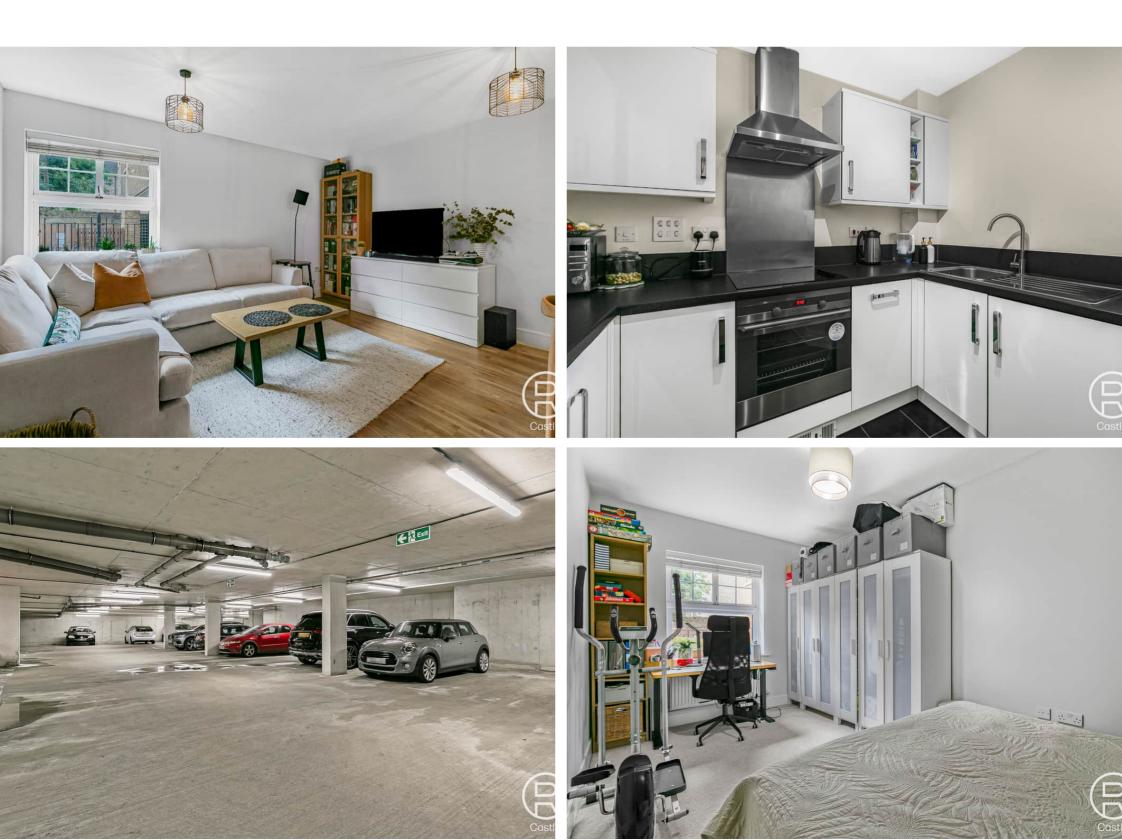

Ground Floor

11 Manor House Court Golden Manor, Hanwell,LONDON. W7 3EG.£37

Luxurious one bed apartment with underground parking located in a prestigious development in the sought after Golden Manor area, a short walk from Hanwell Elizabeth Line Station. This modern and bright apartment is located on the ground floor, comprises entrance hallway, fitted modern kitchen with integrated appliances, lounge, a large double bedroom and fully tiled bathroom. Added benefits underground secure parking space, landscaped communal gardens and it is to be offered chain free.

## Lounge (Reception)

14' 8" x 13' 6" (4.47m x 4.11m) Front aspect double glazed window, two radaitors

## Bathroom

Panel enclosed bath with shower, low level WC, wall mounted wash hand basin, tiled floor and walls

## Bedroom

17' 9" x 9' 2" (5.41m x 2.79m) Front aspect double glazed window, radiator

## Kitchen

8' 10" x 8' 6" (2.69m x 2.59m) Range of eye and base level modern units with electric hob with oven under and extractor hood over, single drainer sink, floor heaters, tiled floor