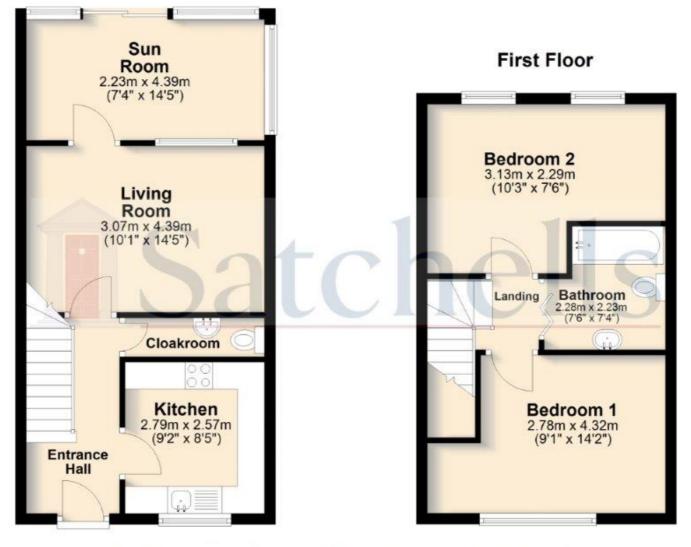

### **Ground Floor**

For ullustration purposes only - NOT TO SCALE - Measurements shown are approximate. The size and position of doors,windows,appliances and other feautres are approximate. Plan produced using PlanUp.