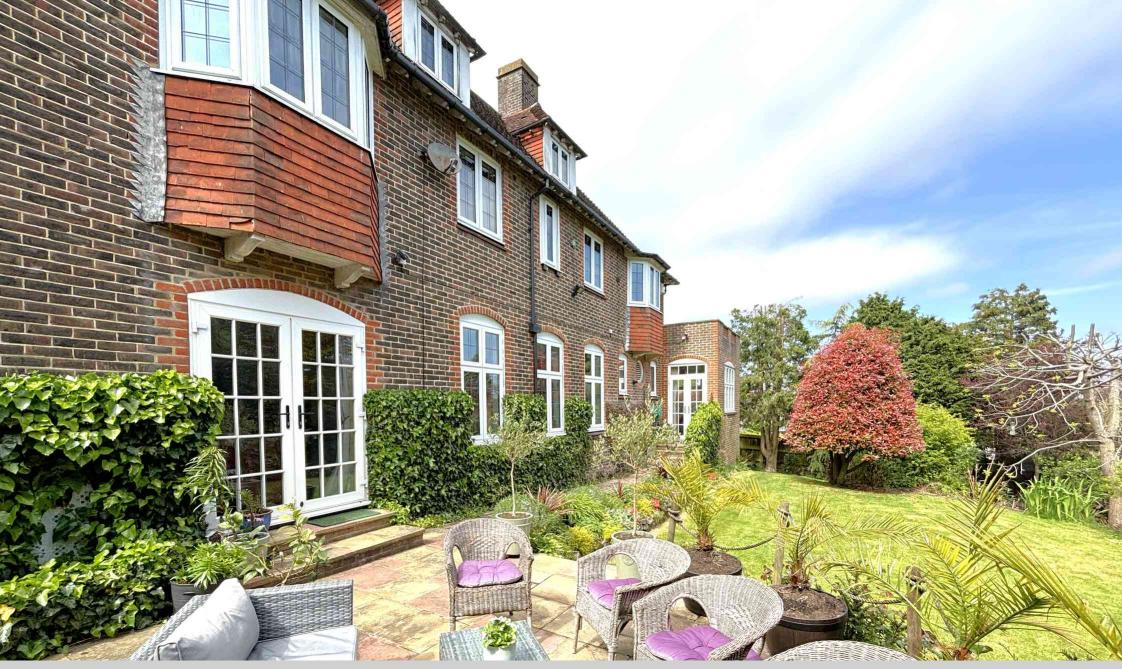

11 The Green, St Leonards-on-Sea, East Sussex, TN38 0SU (BUYER INCENTIVE AVAILABLE) Stunning Detached Family Home £1,000,000

Property Cafe are delighted to present to the market this unique five bedroom detached family home built circa 1925, boasting character throughout situated in a very sought after St Leonards position. Accommodation and benefits include: Leading from the initial porch is an impressive entrance hall greeted by an imposing staircase and stain-glass window; Dual aspect lounge with double doors overlooking the rear garden, feature bay window and fireplace; Grand Dining Room, vast in size also offering excellent features including fireplace, serving hatch and separate cutlery room; Fitted kitchen offering ample cupboard & worktop space, central island, larder cupboard, laundry room and Victorian pantry; Additional family room which is a later addition to the house offering a very bright a airy room perfect as an additional entertaining space located just off the kitchen or ideal second lounge for those multi-generational families; Study space tucked away off the main hall and ground floor WC. The 1st floor comprises of; Four substantial double bedrooms, the master being dual aspect and offering pleasant views; Two fully equipped bathrooms, both benefitting from bath & overhead showers, wash basin & WC; Separate WC and ample storage space; Finally their is a staircase up into another area of landing and fifth double bedroom located on the second floor within the eaves offering additional storage space in the form of easy access loft areas. Externally this truly exceptional house offer a gated entrance leading to a driveway with parking for multiple vehicles; detached single garage; Manicured front & rear gardens both extremely private and well maintained. We recommend you view this property at your earliest convenience.