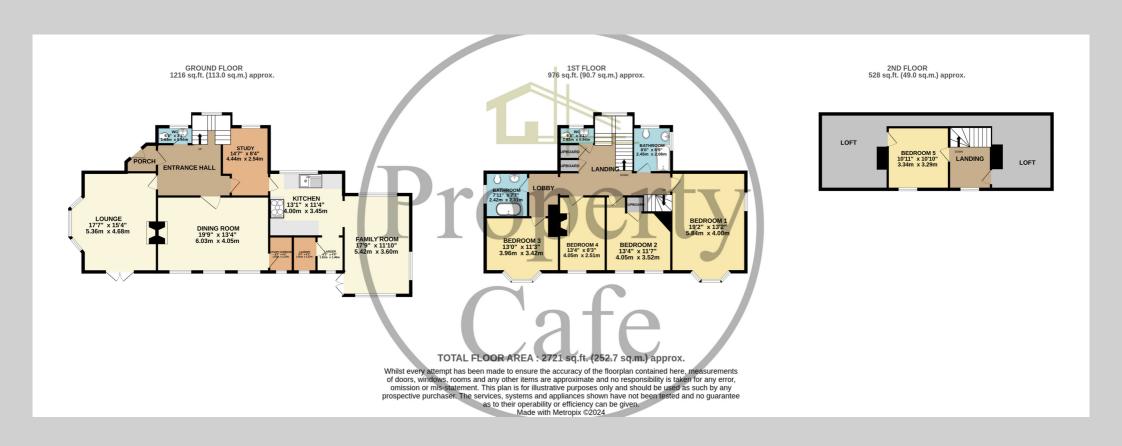

11 The Green, St Leonards-on-Sea, East Sussex, TN38 0SU (BUYER INCENTIVE AVAILABLE) Stunning Detached Family Home £1,000,000

Property Cafe are delighted to present to the market this unique five bedroom detached family home built circa 1925, boasting character throughout situated in a very sought after St Leonards position. Accommodation and benefits include: Leading from the initial porch is an impressive entrance hall greeted by an imposing staircase and stain-glass window; Dual aspect lounge with double doors overlooking the rear garden, feature bay window and fireplace; Grand Dining Room, vast in size also offering excellent features including fireplace, serving hatch and separate cutlery room; Fitted kitchen offering ample cupboard & worktop space, central island, larder cupboard, laundry room and Victorian pantry; Additional family room which is a later addition to the house offering a very bright a airy room perfect as an additional entertaining space located just off the kitchen or ideal second lounge for those multi-generational families; Study space tucked away off the main hall and ground floor WC. The 1st floor comprises of; Four substantial double bedrooms, the master being dual aspect and offering pleasant views; Two fully equipped bathrooms, both benefitting from bath & overhead showers, wash basin & WC; Separate WC and ample storage space; Finally their is a staircase up into another area of landing and fifth double bedroom located on the second floor within the eaves offering additional storage space in the form of easy access loft areas. Externally this truly exceptional house offer a gated entrance leading to a driveway with parking for multiple vehicles; detached single garage; Manicured front & rear gardens both extremely private and well maintained. We recommend you view this property at your earliest convenience.