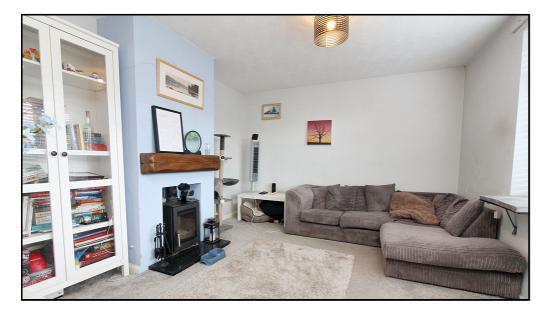

#### Living Room:

Abt. 12' 9" x 10' 6" (3.89m x 3.20m) Double glazed window to front aspect. Log burner with oak mantelpiece. Radiator. Carpet as fitted.