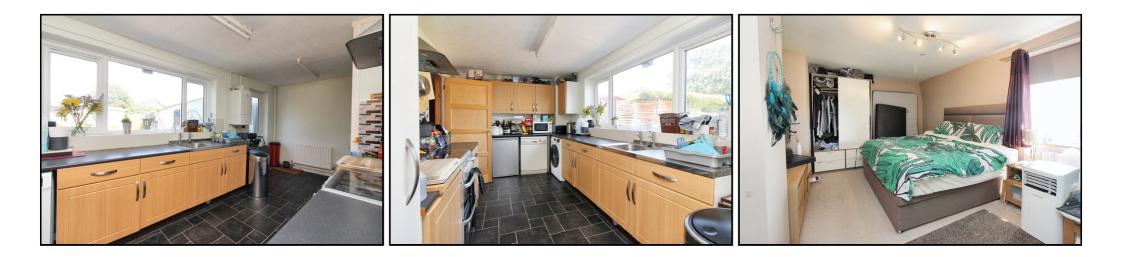

### Kitchen/Dining Room:

Abt. 19' 2" x 8' 6" (5.84m x 2.59m) A mixture of wall and base units with worktops over. Stainless steel sink and drainer. Oven with hob and extractor fan over. Tiled flooring. Door and window leading to rear garden.

#### Master Bedroom:

Abt. 14' 8" x 11' 7" (4.47m x 3.53m) Double glazed window to front aspect. Double bedroom with free standing storage. Radiator. Carpet as fitted.

#### Bedroom Two:

Abt. 13' 3" x 8' 2" (4.04m x 2.49m) Double bedroom. Double glazed window to rear aspect overlooking the garden. Radiator. Carpet as fitted.

#### **Bedroom Three:**

Abt. 8' 5" x 7' 7" (2.57m x 2.31m) Double glazed window to front aspect. Multiple purpose room. Overstairs storage. Radiator. Carpet as fitted.