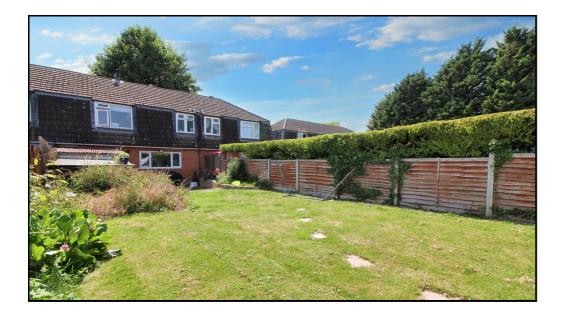

### Outside

#### Front Garden:

Residents bay parking. Private enclosed rear garden.

#### Rear Garden:

Large plot with paved patio and raised lawn with planted border. Sheds. Separate outbuilding with power. Access to front of the property.