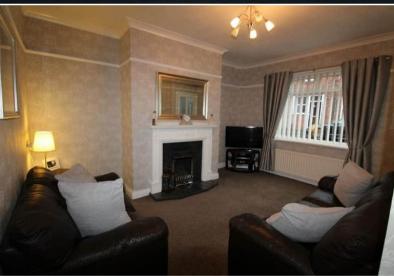

The property benefits from double glazing, gas central heating throughout.

The council tax band is A.

The interior of this property comprises a spacious living room and fitted kitchen on the ground floor. The first floor consists of 2 bedrooms and the bathroom.