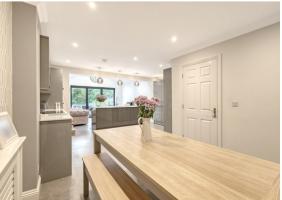

Internally the property benefits from, on the ground floor: Entrance hall, reception room, open plan kitchen/dining area and cloakroom. To the first floor: Landing, bedroom one/living room, bedroom two, bathroom. To the second floor: Bedroom three (main bedroom) which benefits from an En-suite, bedroom four and bedroom five. Externally the property benefits from off road parking plus a garage and well presented enclosed rear garden which features a patio area.