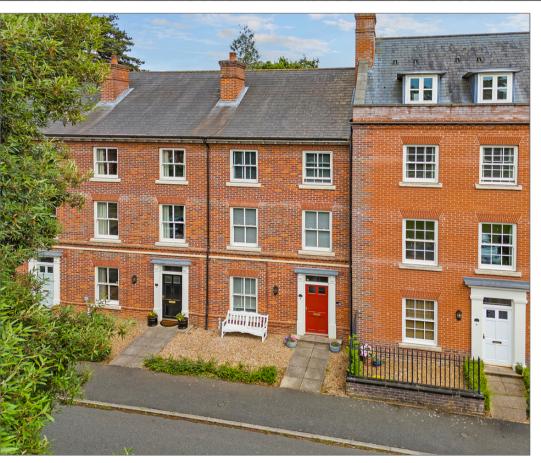

## St Marys Road

£450,000

Introduced to the market for sale, set over three floors is this exceptionally well presented and well kept extended 4/5 bedroom property. The home is positioned in an ideal location close to amenities, schools and is a short 10 minute drive from the town centre.

Internally the property benefits from, on the ground floor: Entrance hall, reception room, open plan kitchen/dining area and cloakroom. To the first floor: Landing, bedroom one/living room, bedroom two, bathroom. To the second floor: Bedroom three (main bedroom) which benefits from an En-suite, bedroom four and bedroom five. Externally the property benefits from off road parking plus a garage and well presented enclosed rear garden which features a patio area.