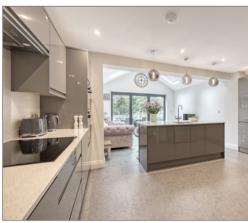

Internally the property benefits from, on the ground floor: Entrance hall, reception room, open plan kitchen/dining area and cloakroom. To the first floor: Landing, bedroom one/living room, bedroom two, bathroom. To the second floor: Bedroom three (main bedroom) which benefits from an En-suite, bedroom four and bedroom five. Externally the property benefits from off road parking plus a garage and well presented enclosed rear garden which features a patio area.