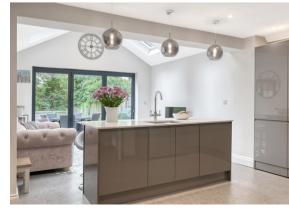

Internally the property benefits from, on the ground floor: Entrance hall, reception room, open plan kitchen/dining area and cloakroom. To the first floor: Landing, bedroom one/living room, bedroom two, bathroom. To the second floor: Bedroom three (main bedroom) which benefits from an En-suite, bedroom four and bedroom five. Externally the property benefits from off road parking plus a garage and well presented enclosed rear garden which features a patio area.