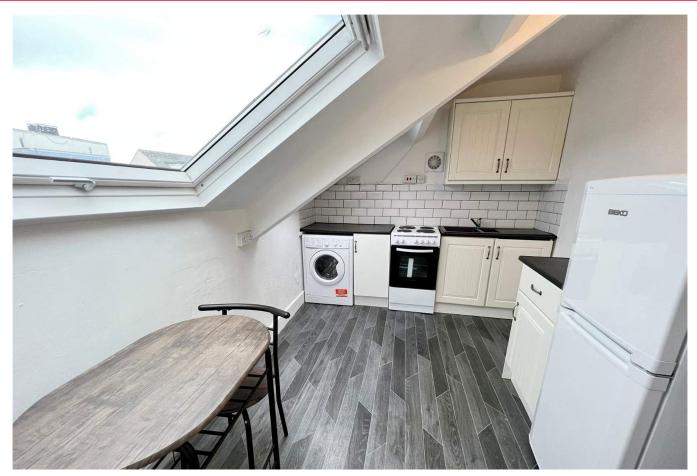

## Breakfasting Kitchen

11' 11" x 8' 4" (3.63m x 2.53m) approximately Fitted with a range of units to wall and base, including laminate work surfaces, sink and tiled splash backs. Other benefits include an electric cooker, washing machine , larder fridge/freezer, breakfast area, two Velux windows and extractor.