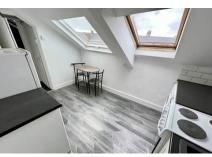

## Breakfasting Kitchen

11' 11" x 8' 4" (3.63m x 2.53m) approximately Fitted with a range of units to wall and base, including laminate work surfaces, sink and tiled splash backs. Other benefits include an electric cooker, washing machine , larder fridge/freezer, breakfast area, two Velux windows and extractor.