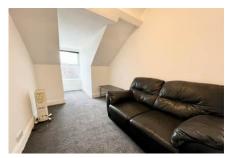

#### Sitting Room

15' 1" x 7' (4.61m x 2.14m)(into dormer) approximately Enjoying southerly front aspect maximising natural light.