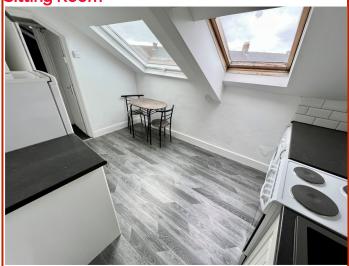

#### Sitting Room

15' 1" x 7' (4.61m x 2.14m)(into dormer) approximately Enjoying southerly front aspect maximising natural light.

## Breakfasting Kitchen

11' 11" x 8' 4" (3.63m x 2.53m) approximately Fitted with a range of units to wall and base, including laminate work surfaces, sink and tiled splash backs. Other benefits include an electric cooker, washing machine , larder fridge/freezer, breakfast area, two Velux windows and extractor.