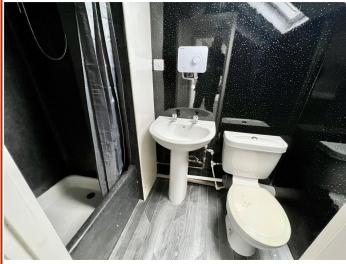

xemption)

EPC rating C

Council Tax band A (students must provide exemption)

EPC rating

Accommodation

Communal Entrance With stairs to second floor.

Hallway Accessing accommodation.

#### Sitting Room



15' 1" x 7' (4.61m x 2.14m)(into dormer) approximately Enjoying southerly front aspect maximising natural light.

## Breakfasting Kitchen

11' 11" x 8' 4" (3.63m x 2.53m) approximately Fitted with a range of units to wall and base, including laminate work surfaces, sink and tiled splash backs. Other benefits include an electric cooker, washing machine , larder fridge/freezer, breakfast area, two Velux windows and extractor.

#### Bedroom

16' 7" x 11' 11" (5.06m x 3.64m)(into dormer) approximately Excellent double bedroom with storage, double bed and work station.

## Shower Room/WC



With toilet, sink and separate shower unit