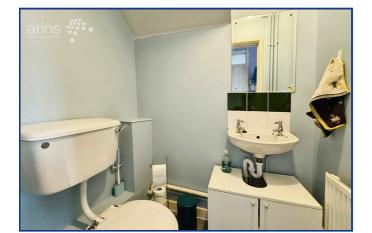

## **Property Description**

| Ground Floor                                  | Outside                                                                             |  |  |
|-----------------------------------------------|-------------------------------------------------------------------------------------|--|--|
| Entrance Hall                                 | Rear Garden                                                                         |  |  |
| WC                                            | Driveway                                                                            |  |  |
| Living Room                                   | Council Tax Band                                                                    |  |  |
| 5.16m x 3.58m (16' 11" x 11' 9")              | С                                                                                   |  |  |
|                                               | Energy Efficiency Rating Current Vary energy efficient - lower running costs (22) A |  |  |
| 3.59m x 1.95m (11' 9" x 6' 5")<br>First Floor | (81-97) B<br>(09-90) C<br>(55-69) D                                                 |  |  |
|                                               | (38-54) E<br>(28-38) F                                                              |  |  |