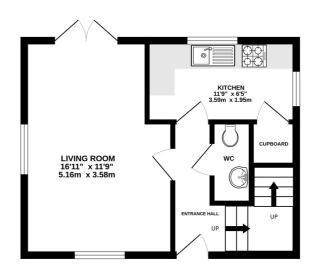

GROUND FLOOR 363 sq.ft. (33.7 sq.m.) approx.

TOTAL FLOOR AREA : 707 sq.ft. (65.7 sq.m.) approx. Whilst every attempt has been made to ensure the accuracy of the floorplan contained here, measurements of doors, windows, rooms and any other items are approximate and no responsibility is taken for any error, omission or mis-statement. This plan is for illustrative purposes only and should be used as such by any prospective purchaser. The services, systems and appliances shown have not been tested and no guarantee as to their operability or efficiency can be given. Made with Metropix 62024

1ST FLOOR 344 sq.ft. (32.0 sq.m.) approx.