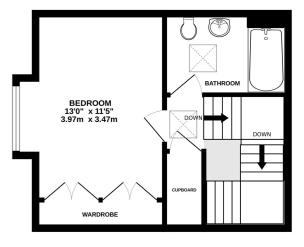

GROUND FLOOR 363 sq.ft. (33.7 sq.m.) approx.

TOTAL FLOOR AREA : 707 sq.ft. (65.7 sq.m.) approx. Whilst every attempt has been made to ensure the accuracy of the floorplan contained here, measurements of doors, windows, rooms and any other items are approximate and no responsibility is taken for any error, omission or mis-statement. This plan is for illustrative purposes only and should be used as such by any prospective purchaser. The services, systems and appliances shown have not been tested and no guarantee as to their operability or efficiency can be given. Made with Metropix 62024

Landing

**Bedroom One** 

Bathroom

| Energy Efficiency Rat                    | ting  |         |         |
|------------------------------------------|-------|---------|---------|
|                                          |       | Current | Potenti |
| Very energy efficient - lower running    | costs |         | 1       |
| (92+) A                                  |       |         |         |
| (81-91)                                  |       |         | 87      |
| (69-80)                                  |       | 70      |         |
| (55-68)                                  |       |         |         |
| (39-54)                                  | Ē     |         |         |
| (21-38)                                  | F     |         |         |
| (1-20)                                   | (     | 3       |         |
| Not energy efficient - higher running co | osts  |         |         |

1ST FLOOR 344 sq.ft. (32.0 sq.m.) approx.