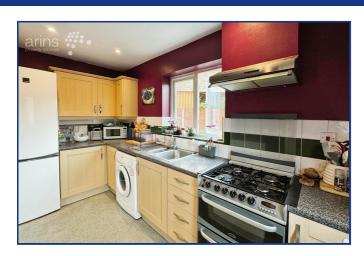

## **1** Otter Court, Reading, Berkshire. RG2 8SR.

3 Maiden Lane Centre Berkshire Reading RG6 3HD Tel: 0118 926 8260 www.arins.co.uk

1 Otter Court, Reading, Berkshire. RG2 8SR.

Discover this charming and unique DETACHED one-bedroom home located in a modern cul-de-sac just south of Reading Town Centre. This property is perfect for first-time buyers or investors, offering excellent access to M4 Junction 11, Green Park, and convenient bus links to Reading Town Centre and Station. The ground floor features a welcoming hallway, complete with a rare-tofind downstairs toilet for a one-bedroom home, a spacious living room with French doors opening to the private rear garden, and a separate, modernn kitchen. Upstairs, you'll find a bright landing enhanced by a skylight, a generously sized master bedroom with fitted wardrobes, and a family bathroom. Outside, the property boasts a private garden with side access, leading to driveway parking. This is a unique opportunity to own a detached property with no onward chain complications.

## **Property Description**

| Ground Floor                                  | Outside                                                                             |  |  |
|-----------------------------------------------|-------------------------------------------------------------------------------------|--|--|
| Entrance Hall                                 | Rear Garden                                                                         |  |  |
| WC                                            | Driveway                                                                            |  |  |
| Living Room                                   | Council Tax Band                                                                    |  |  |
| 5.16m x 3.58m (16' 11" x 11' 9")              | С                                                                                   |  |  |
|                                               | Energy Efficiency Rating Current Vary energy efficient - lower running costs (22) A |  |  |
| 3.59m x 1.95m (11' 9" x 6' 5")<br>First Floor | (81-97) B<br>(09-90) C<br>(55-69) D                                                 |  |  |
|                                               | (38-54) E<br>(28-38) F                                                              |  |  |