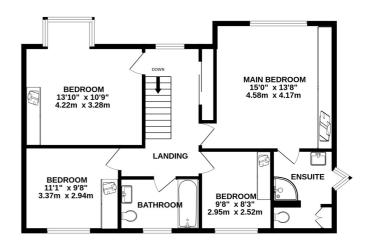

Upstairs, you will find four GENEROUSLY SIZED BEDROOMS and a BATHROOM. The MAIN BEDROOM is a luxurious retreat, complete with an EN-SUITE shower room.

The mature, manicured and landscaped gardens are an absolute delight, perfect for relaxing or entertaining friends and family. Additionally, the property includes a DOUBLE GARAGE, providing ample space for PARKING and storage.

## TOTAL FLOOR AREA: 2405 sq.ft. (223.4 sq.m.) approx.

Whilst every attempt has been made to ensure the accuracy of the floorplan contained here, measurements of doors, windows, rooms and any other items are approximate and no responsibility is taken for any error, omission or mis-statement. This plan is for illustrative purposes only and should be used as such by any prospective purchaser. The services, systems and appliances shown have not been tested and no guarantee as to their operability or efficiency can be given.