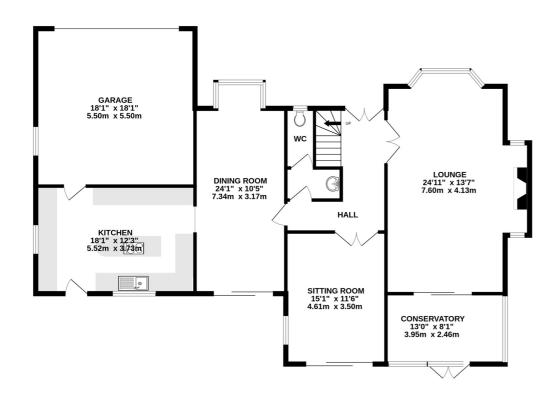

The spacious LOUNGE boasts a dual aspect and features an inviting inglenook fireplace, creating a cosy ambience. From here, step into the CONSERVATORY that offers panoramic views of the beautiful gardens. There is also a separate SITTING ROOM, ideal for unwinding while watching your favourite shows. The DINING ROOM provides a perfect space for entertaining guests. The well-equipped KITCHEN is designed to meet all your culinary needs.

Upstairs, you will find four GENEROUSLY SIZED BEDROOMS and a BATHROOM. The MAIN BEDROOM is a luxurious retreat, complete with an EN-SUITE shower room.

The mature, manicured and landscaped gardens are an absolute delight, perfect for relaxing or entertaining friends and family. Additionally, the property includes a DOUBLE GARAGE, providing ample space for PARKING and storage.

## TOTAL FLOOR AREA: 2405 sq.ft. (223.4 sq.m.) approx.

Whilst every attempt has been made to ensure the accuracy of the floorplan contained here, measurements of doors, windows, rooms and any other items are approximate and no responsibility is taken for any error, omission or mis-statement. This plan is for illustrative purposes only and should be used as such by any prospective purchaser. The services, systems and appliances shown have not been tested and no guarantee as to their operability or efficiency can be given.