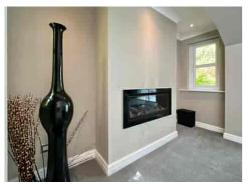

The spacious LOUNGE boasts a dual aspect and features an inviting inglenook fireplace, creating a cosy ambience. From here, step into the CONSERVATORY that offers panoramic views of the beautiful gardens. There is also a separate SITTING ROOM, ideal for unwinding while watching your favourite shows. The DINING ROOM provides a perfect space for entertaining guests. The well-equipped KITCHEN is designed to meet all your culinary needs.