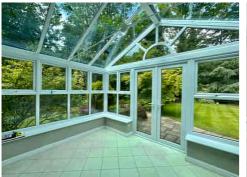

The spacious LOUNGE boasts a dual aspect and features an inviting inglenook fireplace, creating a cosy ambience. From here, step into the CONSERVATORY that offers panoramic views of the beautiful gardens. There is also a separate SITTING ROOM, ideal for unwinding while watching your favourite shows. The DINING ROOM provides a perfect space for entertaining guests. The well-equipped KITCHEN is designed to meet all your culinary needs.