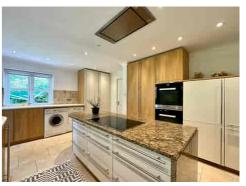

The spacious LOUNGE boasts a dual aspect and features an inviting inglenook fireplace, creating a cosy ambience. From here, step into the CONSERVATORY that offers panoramic views of the beautiful gardens. There is also a separate SITTING ROOM, ideal for unwinding while watching your favourite shows. The DINING ROOM provides a perfect space for entertaining guests. The well-equipped KITCHEN is designed to meet all your culinary needs.