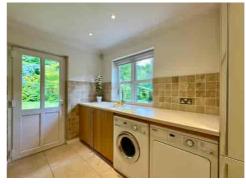

The spacious LOUNGE boasts a dual aspect and features an inviting inglenook fireplace, creating a cosy ambience. From here, step into the CONSERVATORY that offers panoramic views of the beautiful gardens. There is also a separate SITTING ROOM, ideal for unwinding while watching your favourite shows. The DINING ROOM provides a perfect space for entertaining guests. The well-equipped KITCHEN is designed to meet all your culinary needs.