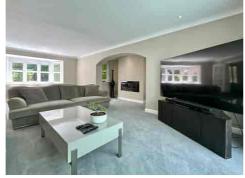

The spacious LOUNGE boasts a dual aspect and features an inviting inglenook fireplace, creating a cosy ambience. From here, step into the CONSERVATORY that offers panoramic views of the beautiful gardens. There is also a separate SITTING ROOM, ideal for unwinding while watching your favourite shows. The DINING ROOM provides a perfect space for entertaining guests. The well-equipped KITCHEN is designed to meet all your culinary needs.