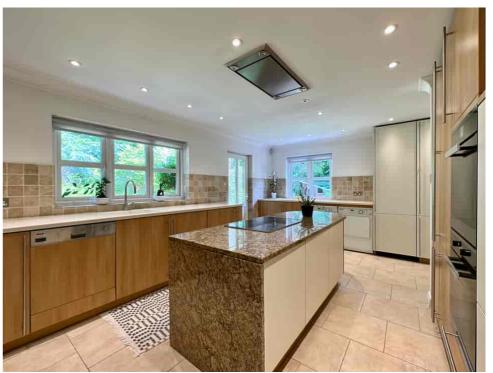

The spacious LOUNGE boasts a dual aspect and features an inviting inglenook fireplace, creating a cosy ambience. From here, step into the CONSERVATORY that offers panoramic views of the beautiful gardens. There is also a separate SITTING ROOM, ideal for unwinding while watching your favourite shows. The DINING ROOM provides a perfect space for entertaining guests. The well-equipped KITCHEN is designed to meet all your culinary needs.