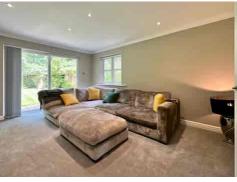

The spacious LOUNGE boasts a dual aspect and features an inviting inglenook fireplace, creating a cosy ambience. From here, step into the CONSERVATORY that offers panoramic views of the beautiful gardens. There is also a separate SITTING ROOM, ideal for unwinding while watching your favourite shows. The DINING ROOM provides a perfect space for entertaining guests. The well-equipped KITCHEN is designed to meet all your culinary needs.