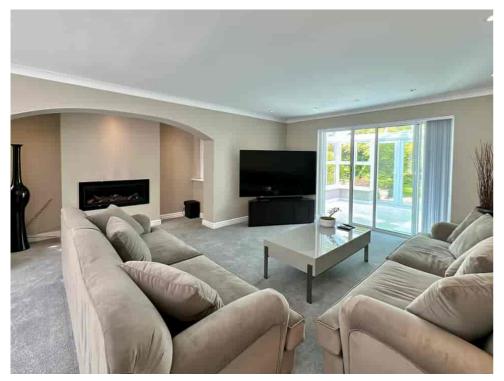

The spacious LOUNGE boasts a dual aspect and features an inviting inglenook fireplace, creating a cosy ambience. From here, step into the CONSERVATORY that offers panoramic views of the beautiful gardens. There is also a separate SITTING ROOM, ideal for unwinding while watching your favourite shows. The DINING ROOM provides a perfect space for entertaining guests. The well-equipped KITCHEN is designed to meet all your culinary needs.