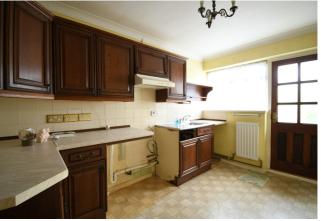

## North Bedfordshire location

Entrance porch with further door leading into hallway. Bathroom comprising of bath with fitted shower and shower screen, pedestal wash hand basin. Built in cupboard. W.C separate to the main bathroom. Lounge with feature fireplace and window to front aspect. Kitchen with a range of units, space for cooker, plumbing for washing machine. Door to side aspect. As previously mentioned there are two double bedrooms and one single that are all at the rear of the property. On the outside from the kitchen door there is a cupboard which houses the boiler and gas meter. Garage situated behind the double gates with up and over door. The rear garden is laid to lawn and stocked with an abundance of flower and shrubs. Front garden with flower and shrubs and driveway providing off road parking.