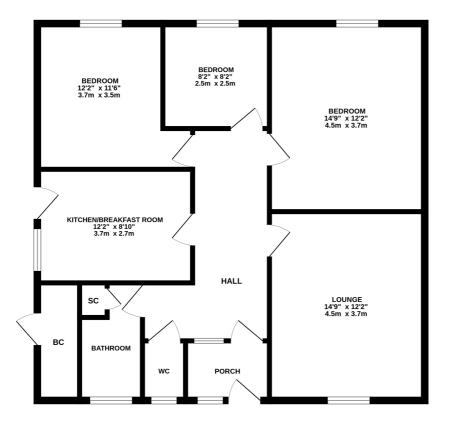

## North Bedfordshire location

Entrance porch with further door leading into hallway. Bathroom comprising of bath with fitted shower and shower screen, pedestal wash hand basin. Built in cupboard. W.C separate to the main bathroom. Lounge with feature fireplace and window to front aspect. Kitchen with a range of units, space for cooker, plumbing for washing machine. Door to side aspect. As previously mentioned there are two double bedrooms and one single that are all at the rear of the property. On the outside from the kitchen door there is a cupboard which houses the boiler and gas meter. Garage situated behind the double gates with up and over door. The rear garden is laid to lawn and stocked with an abundance of flower and shrubs. Front garden with flower and shrubs and driveway providing off road parking.

## GROUND FLOOR 899 sq.ft. (83.5 sq.m.) approx.

Zoopla.co.uk

**Trightmove**.co.uk

TOTAL FLOOR AREA: 989 sq.tt, (835 sq.m), agenov. White every attern the lower load to how the becauscy of the hower load to how measurements, of boors, windows, norms and any other terms are agromatise and no responsibility is taken for any error, mession or mis-statement. This pain is for listicative purpose of any ad hoxed to use data sub by any prospective purchase. The service, systems and applications shown have not been traited and no guarantee to the service and the service of the ser