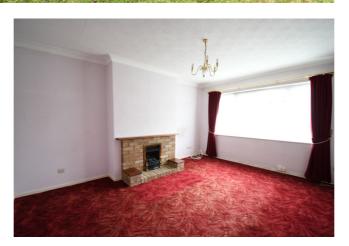

## North Bedfordshire location

Entrance porch with further door leading into hallway. Bathroom comprising of bath with fitted shower and shower screen, pedestal wash hand basin. Built in cupboard. W.C separate to the main bathroom. Lounge with feature fireplace and window to front aspect. Kitchen with a range of units, space for cooker, plumbing for washing machine. Door to side aspect. As previously mentioned there are two double bedrooms and one single that are all at the rear of the property. On the outside from the kitchen door there is a cupboard which houses the boiler and gas meter. Garage situated behind the double gates with up and over door. The rear garden is laid to lawn and stocked with an abundance of flower and shrubs. Front garden with flower and shrubs and driveway providing off road parking.