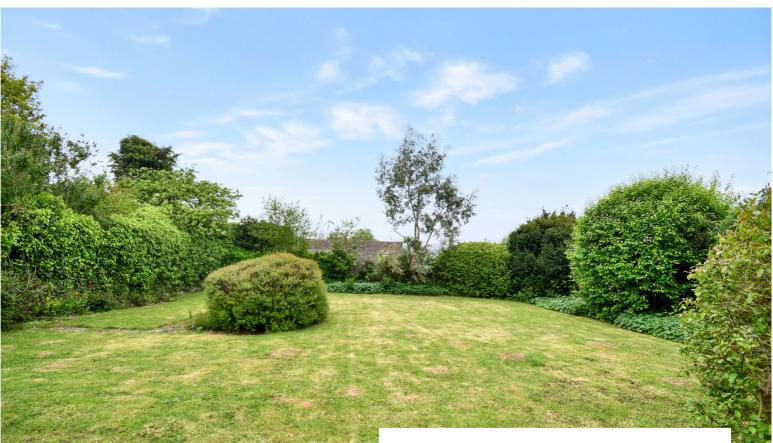

## £330,000

Waldens are delighted to offer for sale this three bedroom semi-detached bungalow. Situated in the popular Birds area of Brickhill. The property is offered for sale with no onward chain. Some modernization will be required but offers excellent potential and comes with a larger than usual rear garden measuring approximately 64ft in length by 53ft wide.

## North Bedfordshire location

Entrance porch with further door leading into hallway. Bathroom comprising of bath with fitted shower and shower screen, pedestal wash hand basin. Built in cupboard. W.C separate to the main bathroom. Lounge with feature fireplace and window to front aspect. Kitchen with a range of units, space for cooker, plumbing for washing machine. Door to side aspect. As previously mentioned there are two double bedrooms and one single that are all at the rear of the property. On the outside from the kitchen door there is a cupboard which houses the boiler and gas meter. Garage situated behind the double gates with up and over door. The rear garden is laid to lawn and stocked with an abundance of flower and shrubs. Front garden with flower and shrubs and driveway providing off road parking.