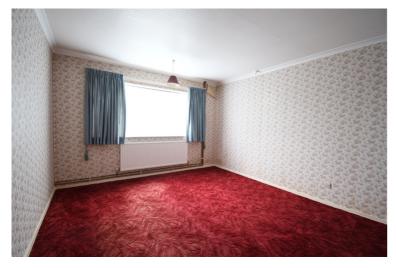

## North Bedfordshire location

Entrance porch with further door leading into hallway. Bathroom comprising of bath with fitted shower and shower screen, pedestal wash hand basin. Built in cupboard. W.C separate to the main bathroom. Lounge with feature fireplace and window to front aspect. Kitchen with a range of units, space for cooker, plumbing for washing machine. Door to side aspect. As previously mentioned there are two double bedrooms and one single that are all at the rear of the property. On the outside from the kitchen door there is a cupboard which houses the boiler and gas meter. Garage situated behind the double gates with up and over door. The rear garden is laid to lawn and stocked with an abundance of flower and shrubs. Front garden with flower and shrubs and driveway providing off road parking.