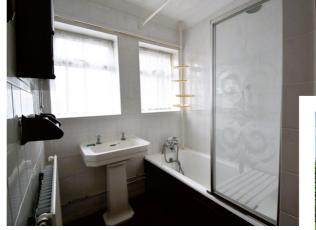

## North Bedfordshire location

Entrance porch with further door leading into hallway. Bathroom comprising of bath with fitted shower and shower screen, pedestal wash hand basin. Built in cupboard. W.C separate to the main bathroom. Lounge with feature fireplace and window to front aspect. Kitchen with a range of units, space for cooker, plumbing for washing machine. Door to side aspect. As previously mentioned there are two double bedrooms and one single that are all at the rear of the property. On the outside from the kitchen door there is a cupboard which houses the boiler and gas meter. Garage situated behind the double gates with up and over door. The rear garden is laid to lawn and stocked with an abundance of flower and shrubs. Front garden with flower and shrubs and driveway providing off road parking.