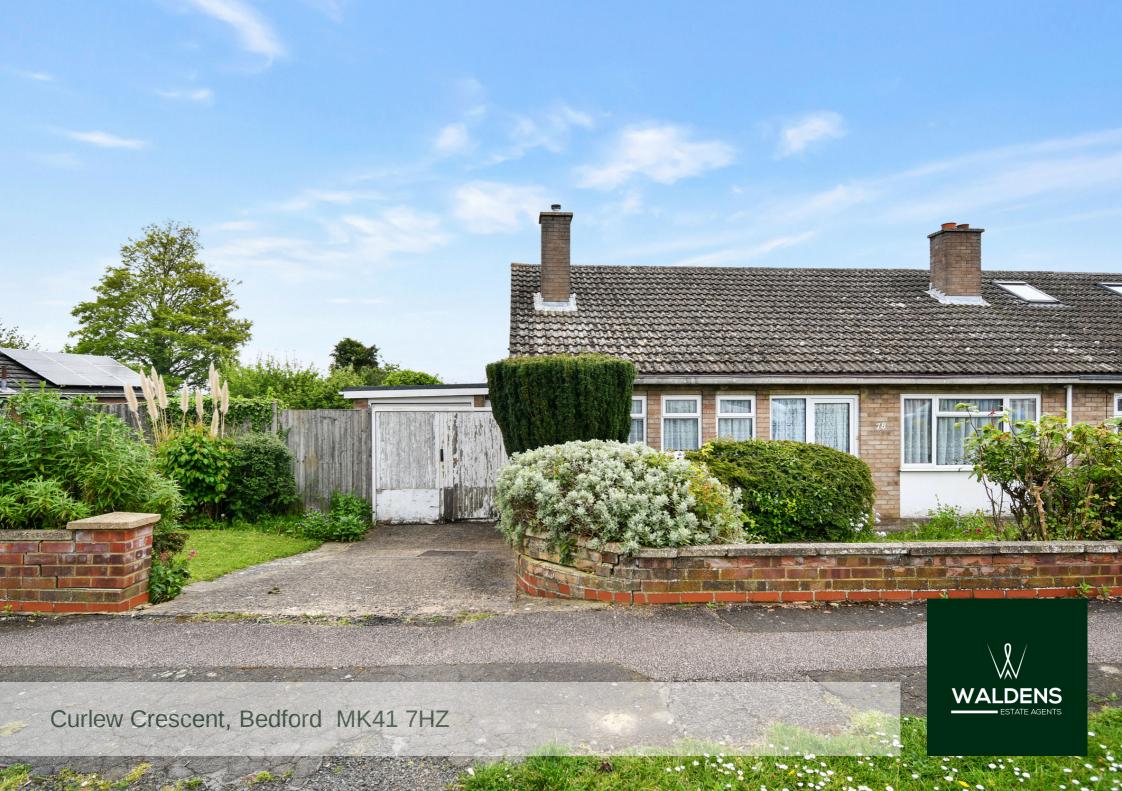

Curlew Crescent Bedford MK41 7HZ

## £330,000

Waldens are delighted to offer for sale this three bedroom semi-detached bungalow. Situated in the popular Birds area of Brickhill. The property is offered for sale with no onward chain. Some modernization will be required but offers excellent potential and comes with a larger than usual rear garden measuring approximately 64ft in length by 53ft wide.

## North Bedfordshire location

Entrance porch with further door leading into hallway. Bathroom comprising of bath with fitted shower and shower screen, pedestal wash hand basin. Built in cupboard. W.C separate to the main bathroom. Lounge with feature fireplace and window to front aspect. Kitchen with a range of units, space for cooker, plumbing for washing machine. Door to side aspect. As previously mentioned there are two double bedrooms and one single that are all at the rear of the property. On the outside from the kitchen door there is a cupboard which houses the boiler and gas meter. Garage situated behind the double gates with up and over door. The rear garden is laid to lawn and stocked with an abundance of flower and shrubs. Front garden with flower and shrubs and driveway providing off road parking.