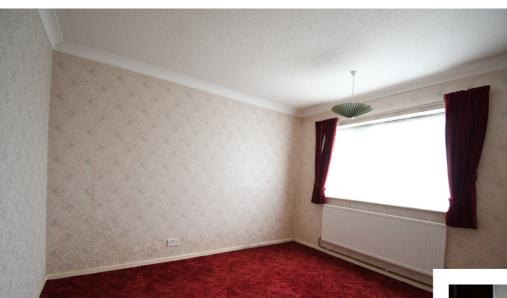

## North Bedfordshire location

Entrance porch with further door leading into hallway. Bathroom comprising of bath with fitted shower and shower screen, pedestal wash hand basin. Built in cupboard. W.C separate to the main bathroom. Lounge with feature fireplace and window to front aspect. Kitchen with a range of units, space for cooker, plumbing for washing machine. Door to side aspect. As previously mentioned there are two double bedrooms and one single that are all at the rear of the property. On the outside from the kitchen door there is a cupboard which houses the boiler and gas meter. Garage situated behind the double gates with up and over door. The rear garden is laid to lawn and stocked with an abundance of flower and shrubs. Front garden with flower and shrubs and driveway providing off road parking.