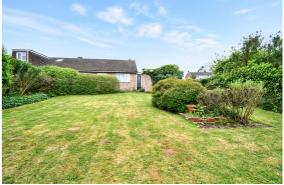

## £330,000

Waldens are delighted to offer for sale this three bedroom semi-detached bungalow. Situated in the popular Birds area of Brickhill. The property is offered for sale with no onward chain. Some modernization will be required but offers excellent potential and comes with a larger than usual rear garden measuring approximately 64ft in length by 53ft wide.

## North Bedfordshire location

Entrance porch with further door leading into hallway. Bathroom comprising of bath with fitted shower and shower screen, pedestal wash hand basin. Built in cupboard. W.C separate to the main bathroom. Lounge with feature fireplace and window to front aspect. Kitchen with a range of units, space for cooker, plumbing for washing machine. Door to side aspect. As previously mentioned there are two double bedrooms and one single that are all at the rear of the property. On the outside from the kitchen door there is a cupboard which houses the boiler and gas meter. Garage situated behind the double gates with up and over door. The rear garden is laid to lawn and stocked with an abundance of flower and shrubs. Front garden with flower and shrubs and driveway providing off road parking.