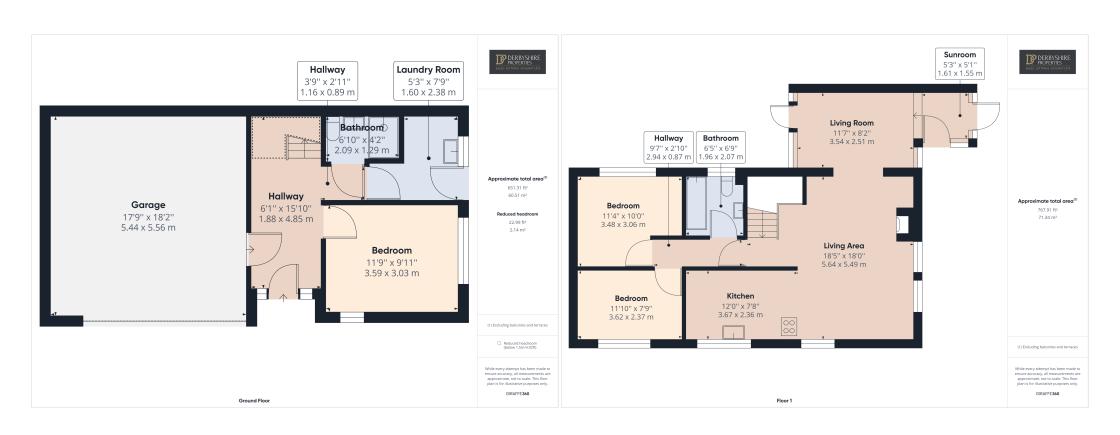

## PROPERTY DESCRIPTION

Derbyshire Properties are delighted to introduce this beautifully presented and well proportioned three-bedroom detached cottage constructed from Yorkshire stone and offering countryside views. The property is a true rarity coming to the market and an internal inspection should be undertaken to appreciate this. Internally the property offers are unique living arrangement with a bedroom to the ground floor and the main living space is to the first floor with further bedrooms (A potential opportunity for those with elderly relatives or grown up children). Superb landscaped side and side gardens offering beautiful countryside views i a quiet village location. The property would ideally suit those looking to downsize and families and an early internal inspection is essential to appreciate this beautiful property.

## **POINTS OF INTEREST**

- Superb Split Level Detached Cottage
- 3 Double Bedrooms
- x2 Bathrooms
- Stunning Low Maintenance Gardens
- Flevated Views

- Beautiful Open Plan Living Kitchen
- Garden Room & Attractive Front Porch
- Large Driveway & Double Integral Garage
- View Essential
- COUNCIL TAX BAND E