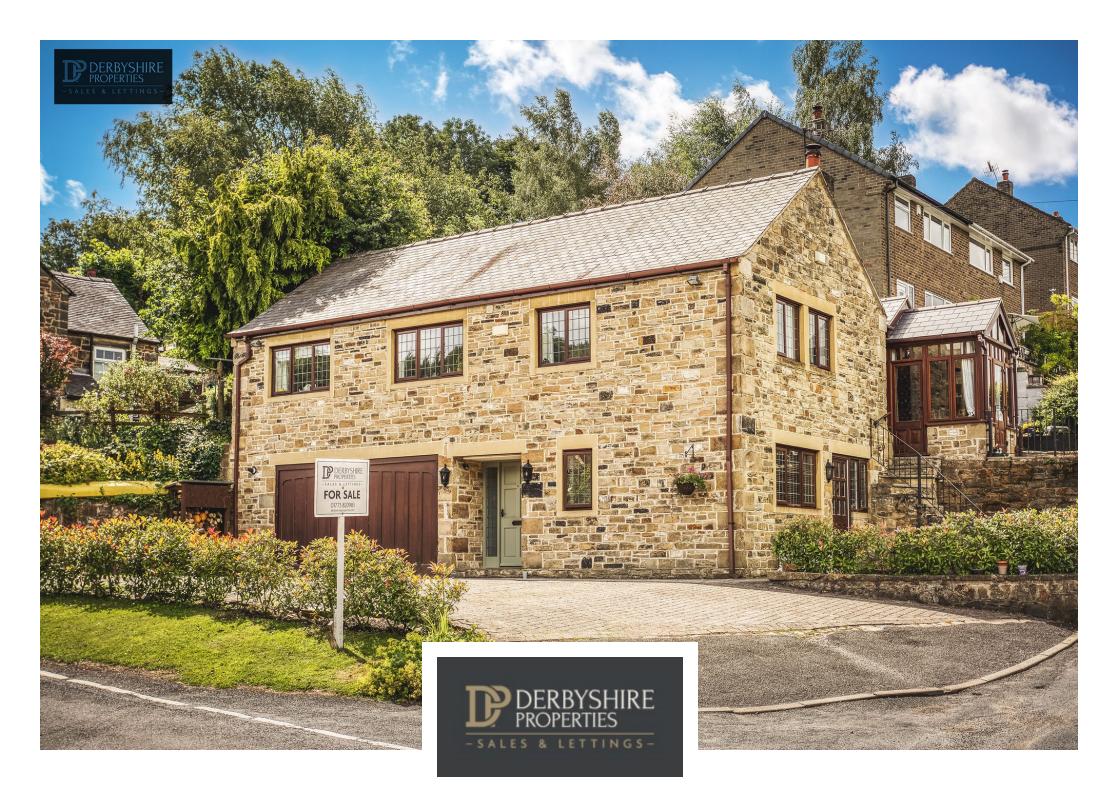

Springtime Cottage Ridgeway Lane, Nether Heage, BELPER, Derbyshire DE56 2JT £455,000 - Freehold

## PROPERTY DESCRIPTION

Derbyshire Properties are delighted to introduce this beautifully presented and well proportioned three-bedroom detached cottage constructed from Yorkshire stone and offering countryside views. The property is a true rarity coming to the market and an internal inspection should be undertaken to appreciate this. Internally the property offers are unique living arrangement with a bedroom to the ground floor and the main living space is to the first floor with further bedrooms (A potential opportunity for those with elderly relatives or grown up children). Superb landscaped side and side gardens offering beautiful countryside views i a quiet village location. The property would ideally suit those looking to downsize and families and an early internal inspection is essential to appreciate this beautiful property.

## **POINTS OF INTEREST**

- Superb Split Level Detached Cottage
- 3 Double Bedrooms
- x2 Bathrooms
- Stunning Low Maintenance Gardens
- Flevated Views

- Beautiful Open Plan Living Kitchen
- Garden Room & Attractive Front Porch
- Large Driveway & Double Integral Garage
- View Essential
- COUNCIL TAX BAND E