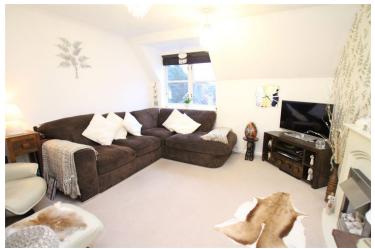

# Lounge

12' x 12' 1" (3.66m x 3.68m) Window to front, textured and coved ceiling, feature fireplace