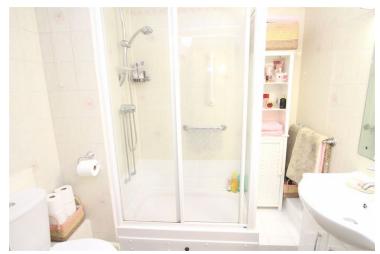

### Bathroom

Textured and coved ceiling, low level WC, vanity hand wash basin, tiled walls, shower cubicle, extractor fan