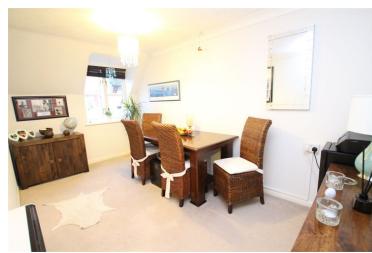

# Bedroom Two / Dining Room

7' 9" x 14' 7" (2.36m x 4.44m) Window to front, storage heater, textured ceiling