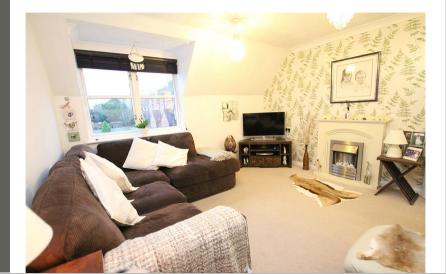

# Lounge

12' x 12' 1" (3.66m x 3.68m) Window to front, textured and coved ceiling, feature fireplace