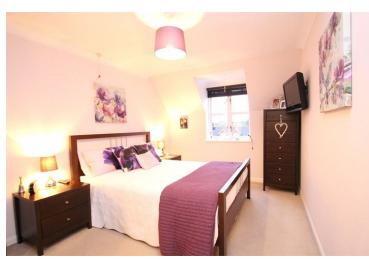

### Bedroom One

9' 3" x 13' 7" (2.82m x 4.14m) Window to front, textured ceiling, wardrobes to remain