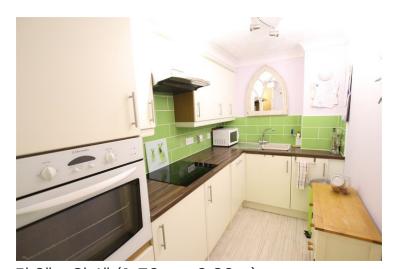

### Kitchen

5' 8" x 9' 6" (1.73m x 2.90m)
Inset sink unit with drainer with a range of wall and base units with drawers and cupboards under, tiled walls, integrated fridge/freezer and dishwaser