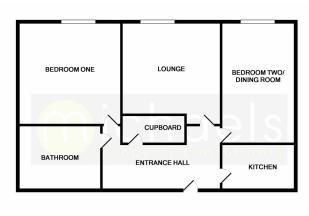

#### Floorplans

TOTAL APPROX. FLOOR AREA 805 SQ.FT. (74.8 SQ.M.)

### **Entrance Hall**

Textured and coved ceiling, door to front, storage heater, storage cupboard housing water tank and electrics

# Lounge

12' x 12' 1" (3.66m x 3.68m) Window to front, textured and coved ceiling, feature fireplace

### Kitchen

5' 8" x 9' 6" (1.73m x 2.90m)
Inset sink unit with drainer with a range of wall and base units with drawers and cupboards under, tiled walls, integrated fridge/freezer and dishwaser

### Bedroom One

9' 3" x 13' 7" (2.82m x 4.14m) Window to front, textured ceiling, wardrobes to remain

# Bedroom Two / Dining Room

7' 9" x 14' 7" (2.36m x 4.44m) Window to front, storage heater, textured ceiling

### Bathroom

Textured and coved ceiling, low level WC, vanity hand wash basin, tiled walls, shower cubicle, extractor fan