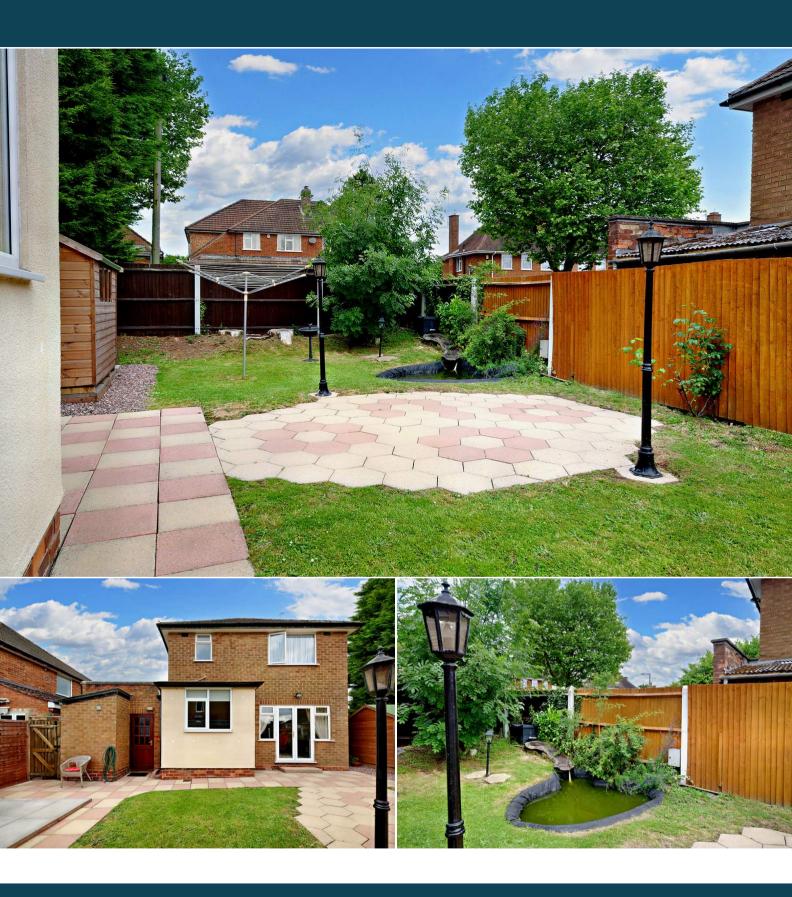

## Mayswood Road Solihull

Bettermove are proud to present this charming sunny, south facing 4 bedroom detached home in the sought after area of Solihull. The property is situated in the quiet location of Mayswood Road on a generous corner plot with a 2 driveway access and off street parking for 4 vehicles. There is potential for further development subject to planning permission to the side of the property and above the garage conversion with a newly fitted roof, offering potential to become a large 5 bedroom family home or a larger HMO. This property can be sold fully furnished with NO UPWARD CHAIN.

The interior of this beautifully presented property which benefits from double glazing and gas central heating, comprises a warm and welcoming entrance hallway, dining room with patio doors opening onto a delightful rear garden, a through lounge featuring a cosy Inglenook fireplace. The modern galley kitchen has excellent bench space and storage cupboards. The utility room with space for appliances and a new fitted boiler, opens onto the rear garden with lawn and patio areas with ample space for entertaining. There is a guest WC and a large bedroom which could also be utilised as an office. The first floor comprises of a master double bedroom and 2 well proportioned bedrooms, and a modern family bathroom with a 3 piece suite. There is also access to a good sized boarded loft with excellent storage. The council tax band is D.