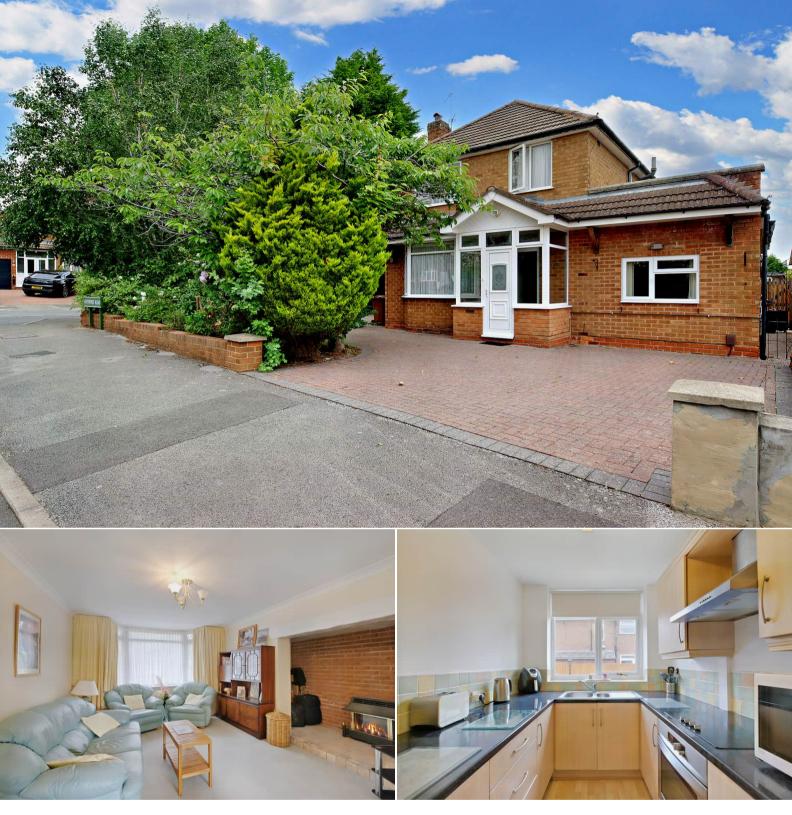

## Mayswood Road Solihull

Bettermove are proud to present this charming sunny, south facing 4 bedroom detached home in the sought after area of Solihull. The property is situated in the quiet location of Mayswood Road on a generous corner plot with a 2 driveway access and off street parking for 4 vehicles. There is potential for further development subject to planning permission to the side of the property and above the garage conversion with a newly fitted roof, offering potential to become a large 5 bedroom family home or a larger HMO. This property can be sold fully furnished with NO UPWARD CHAIN.

The interior of this beautifully presented property which benefits from double glazing and gas central heating, comprises a warm and welcoming entrance hallway, dining room with patio doors opening onto a delightful rear garden, a through lounge featuring a cosy Inglenook fireplace. The modern galley kitchen has excellent bench space and storage cupboards. The utility room with space for appliances and a new fitted boiler, opens onto the rear garden with lawn and patio areas with ample space for entertaining. There is a guest WC and a large bedroom which could also be utilised as an office. The first floor comprises of a master double bedroom and 2 well proportioned bedrooms, and a modern family bathroom with a 3 piece suite. There is also access to a good sized boarded loft with excellent storage. The council tax band is D.