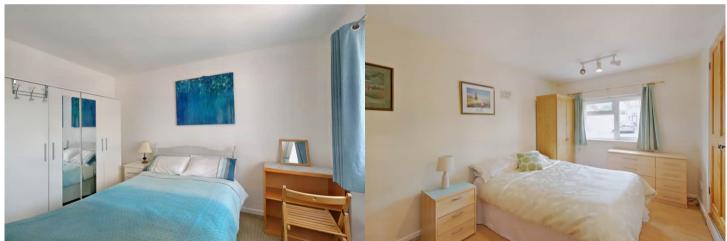

The interior of this beautifully presented property which benefits from double glazing and gas central heating, comprises a warm and welcoming entrance hallway, dining room with patio doors opening onto a delightful rear garden, a through lounge featuring a cosy Inglenook fireplace. The modern galley kitchen has excellent bench space and storage cupboards. The utility room with space for appliances and a new fitted boiler, opens onto the rear garden with lawn and patio areas with ample space for entertaining. There is a guest WC and a large bedroom which could also be utilised as an office. The first floor comprises of a master double bedroom and 2 well proportioned bedrooms, and a modern family bathroom with a 3 piece suite. There is also access to a good sized boarded loft with excellent storage. The council tax band is D.