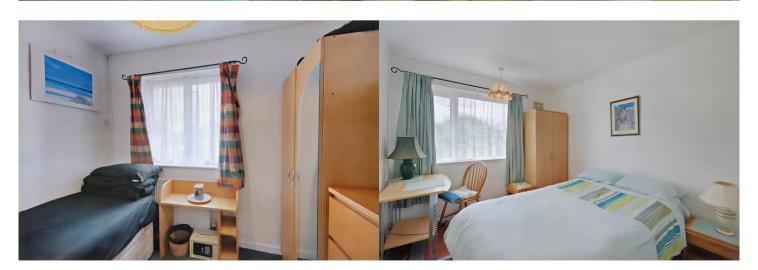

The interior of this beautifully presented property which benefits from double glazing and gas central heating, comprises a warm and welcoming entrance hallway, dining room with patio doors opening onto a delightful rear garden, a through lounge featuring a cosy Inglenook fireplace. The modern galley kitchen has excellent bench space and storage cupboards. The utility room with space for appliances and a new fitted boiler, opens onto the rear garden with lawn and patio areas with ample space for entertaining. There is a guest WC and a large bedroom which could also be utilised as an office. The first floor comprises of a master double bedroom and 2 well proportioned bedrooms, and a modern family bathroom with a 3 piece suite. There is also access to a good sized boarded loft with excellent storage. The council tax band is D.