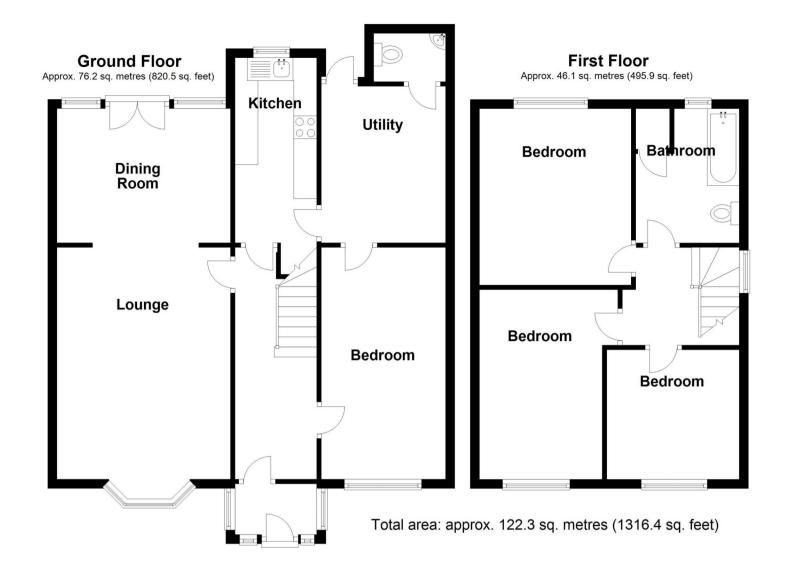

The interior of this beautifully presented property which benefits from double glazing and gas central heating, comprises a warm and welcoming entrance hallway, dining room with patio doors opening onto a delightful rear garden, a through lounge featuring a cosy Inglenook fireplace. The modern galley kitchen has excellent bench space and storage cupboards. The utility room with space for appliances and a new fitted boiler, opens onto the rear garden with lawn and patio areas with ample space for entertaining. There is a guest WC and a large bedroom which could also be utilised as an office. The first floor comprises of a master double bedroom and 2 well proportioned bedrooms, and a modern family bathroom with a 3 piece suite. There is also access to a good sized boarded loft with excellent storage. The council tax band is D.