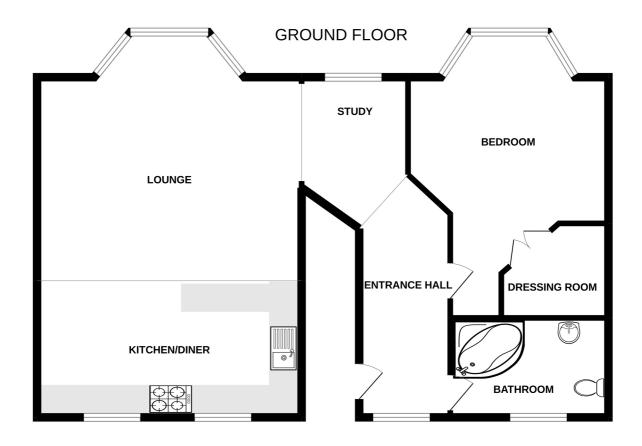

#### SPECIFICATIONS

**Entrance Hall** 18' 6'' x 5' 11'' (5.64m x 1.81m)

**Study** 9' x 9' 10" (2.75m x 3.00m)

**Lounge** 17' 6" x 15' (5.34m x 4.58m)

**Kitchen/Dining Room** 14' 10" x 10' 1" (4.52m x 3.07m)

**Master Bedroom** 17' 1" x 12' 10" (5.20m x 3.92m)

**Dressing Room** 7' 10" x 7' 7" (2.40m x 2.30m)

Bathroom 7' 3" x 6' 11" (2.22m x 2.10m)

#### **APPLIANCES INCLUDED**

- Neff oven
- Neff hob
- Extractor fan
- Integrated Neff dishwasher
- Integrated fridge
- Integrated freezer
- Integrated candie washer/dryer
- Mielle microwave

SEABRIGHT

Whilst every attempt has been made to ensure the accuracy of the floorplan contained here, measurements of doors, whiches, nooms and any other lemss are approximate and no responsibility its taken for any error, omission or mis-statement. This plan is for illustrative purposes only and should be used as such by any prospective purchaser. The services, systems and appliances shown have not been tested and no guarantee as to their operability or efficiency can be given. Made with Netropix Co202