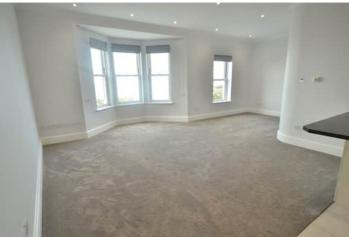

#### SPECIFICATIONS

**Entrance Hall** 18' 6'' x 5' 11'' (5.64m x 1.81m)

**Study** 9' x 9' 10" (2.75m x 3.00m)

**Lounge** 17' 6" x 15' (5.34m x 4.58m)

**Kitchen/Dining Room** 14' 10" x 10' 1" (4.52m x 3.07m)

#### SPECIAL FEATURES

- Stunning sea and neighbouring island views

- High ceilings
- Quiet location
- Dressing room