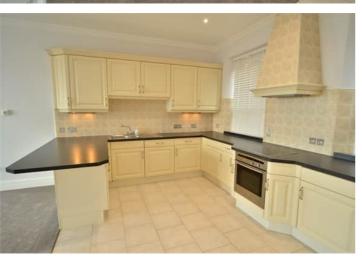

#### SPECIFICATIONS

**Entrance Hall** 18' 6'' x 5' 11'' (5.64m x 1.81m)

**Study** 9' x 9' 10" (2.75m x 3.00m)

**Lounge** 17' 6" x 15' (5.34m x 4.58m)

**Kitchen/Dining Room** 14' 10" x 10' 1" (4.52m x 3.07m)

#### **APPLIANCES INCLUDED**

- Neff oven
- Neff hob
- Extractor fan
- Integrated Neff dishwasher
- Integrated fridge
- Integrated freezer
- Integrated candie washer/dryer
- Mielle microwave

SEABRIGHT

Whilst every attempt has been made to ensure the accuracy of the floorplan contained here, measurements of doors, whiches, nooms and any other lemss are approximate and no responsibility its taken for any error, omission or mis-statement. This plan is for illustrative purposes only and should be used as such by any prospective purchaser. The services, systems and appliances shown have not been tested and no guarantee as to their operability or efficiency can be given. Made with Netropix Co202