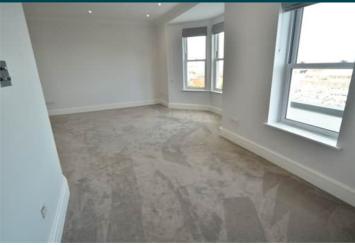

**Master Bedroom** 17' 1" x 12' 10" (5.20m x 3.92m)

**Dressing Room** 7' 10" x 7' 7" (2.40m x 2.30m)

Bathroom 7' 3" x 6' 11" (2.22m x 2.10m)

#### SPECIAL FEATURES

- Stunning sea and neighbouring island views

- High ceilings
- Quiet location
- Dressing room