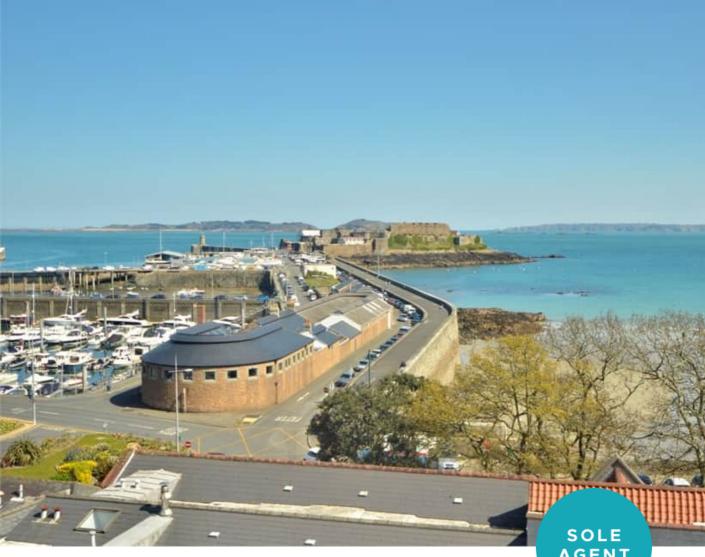

### Apartment 3, Seabright

The Strand | St Peter Port |

This spacious ground floor apartment is located in a highly desirable area of St Peter Port, on a quiet lane with the town centre a short stroll away. The most impressive aspect is the breathtaking view of the sea and neighbouring islands, which is on show from all key rooms. Accommodation comprises large open plan kitchen/lounge/diner, study area, double bedroom with dressing room and a bathroom. This property would suit a professional couple/single person. Regret no children, pets or smokers. Available from April 2025. Available for a 18 month lease.

#### SPECIAL FEATURES

- Stunning sea and neighbouring island views

- High ceilings
- Quiet location
- Dressing room