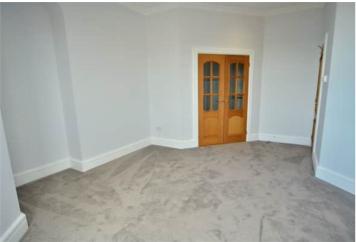

#### SPECIFICATIONS

**Entrance Hall** 18' 6'' x 5' 11'' (5.64m x 1.81m)

**Study** 9' x 9' 10" (2.75m x 3.00m)

**Lounge** 17' 6" x 15' (5.34m x 4.58m)

**Kitchen/Dining Room** 14' 10" x 10' 1" (4.52m x 3.07m)

#### SPECIAL FEATURES

- Stunning sea and neighbouring island views

- High ceilings
- Quiet location
- Dressing room