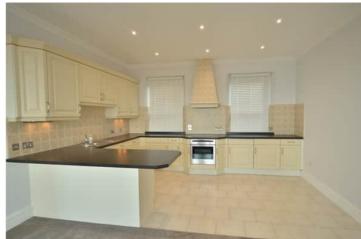

#### SPECIFICATIONS

**Entrance Hall** 18' 6'' x 5' 11'' (5.64m x 1.81m)

**Study** 9' x 9' 10" (2.75m x 3.00m)

**Lounge** 17' 6" x 15' (5.34m x 4.58m)

**Kitchen/Dining Room** 14' 10" x 10' 1" (4.52m x 3.07m)

#### **APPLIANCES INCLUDED**

- Neff oven
- Neff hob
- Extractor fan
- Integrated Neff dishwasher
- Integrated fridge
- Integrated freezer
- Integrated candie washer/dryer
- Mielle microwave

SEABRIGHT

Whilst every attempt has been made to ensure the accuracy of the floorplan contained here, measurements of doors, whiches, nooms and any other lemss are approximate and no responsibility its taken for any error, omission or mis-statement. This plan is for illustrative purposes only and should be used as such by any prospective purchaser. The services, systems and appliances shown have not been tested and no guarantee as to their operability or efficiency can be given. Made with Netropix Co202