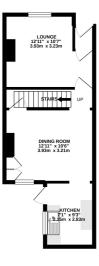

BASEMENT 169 sq.ft. (15.7 sq.m.) approx.

GROUND FLOOR 363 sq.ft. (33.7 sq.m.) appr

365 sq.ft. (33.9 sq.m.) appro

TOTAL FLOOR AREA: 997 sq. ft. (83.3 sq. m). approx. What severy started has been made to exame the accusacy of the floogian contained here, measure of access, vindows, norm and any other teems are approximate and no responsibility is taken for any oriession or main-stakemer. This pale in the illustrative purposes only and stoad be used as such to prospective purchaser. The services, systems and appliances shown have not been tested and no gue and to the operating of extremely of the flooring on the given.