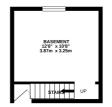

BASEMENT 169 sq.ft. (15.7 sq.m.) approx.

GROUND FLOOR 363 sq.ft. (33.7 sq.m.) appr

365 sq.ft. (33.9 sq.m.) appro

TOTAL FLOOR AREA: 997 sq. ft. (83.3 sq. m). approx. What severy started has been made to exame the accusacy of the floogian contained here, measure of access, vindows, norm and any other teems are approximate and no responsibility is taken for any oriession or main-stakemer. This pale in the illustrative purposes only and stoad be used as such to prospective purchaser. The services, systems and appliances shown have not been tested and no gue and to the operating of extremely of the flooring on the given.