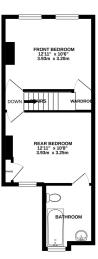

BASEMENT 169 sq.ft. (15.7 sq.m.) approx.

GROUND FLOOR 363 sq.ft. (33.7 sq.m.) appr

365 sq.ft. (33.9 sq.m.) appro

TOTAL FLOOR AREA: 997 sq. ft. (83.3 sq. m). approx. What severy started has been made to exame the accusacy of the floogian contained here, measure of access, vindows, norm and any other teems are approximate and no responsibility is taken for any oriession or main-stakemer. This pale in the illustrative purposes only and stoad be used as such to prospective purchaser. The services, systems and appliances shown have not been tested and no gue and to the operating of extremely of the flooring on the given.