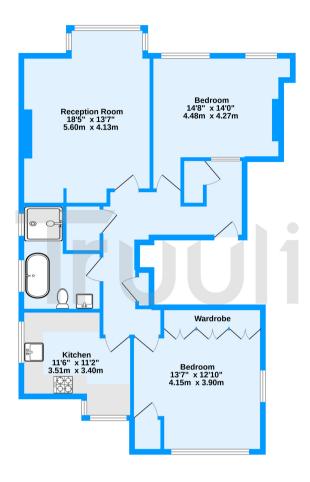

First Floor 915 sq.ft. (85.0 sq.m.) approx.

Croham Park Avenue, Croydon, CR2
TOTAL FLOOR AREA: 949sq.ft. (88.2 sq.m.) approx

Whilst every attempt has been made to ensure the accuracy of the floorplan contained there, measurements of doors, unknown, comes and any observation that one separation of mission or mis-statement. This plan is for illustrative purposes only and should be used as such by any prospective purchaser. The services, systems and appliances shown have not been tested and no guarantee as to their operability or efficiency can be given.

as to their operability or efficiency can be given.