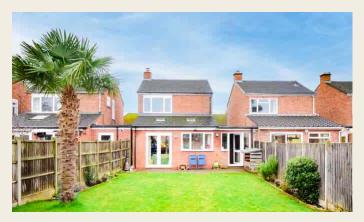

# **OUTSIDE**

Set to the front of the property is a generously sized block paved driveway giving access to the front door and the garage. One of the distinct features of the property is its superb sized rear garden having paved area with shaped lawn beyond, borders, further paved terrace to the rear, hardstanding space for shed and fenced surround.