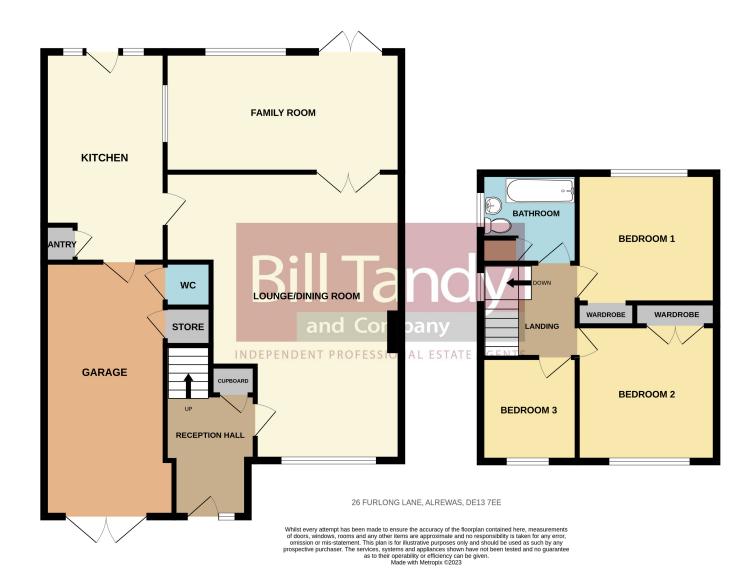

# **RECEPTION HALL**

approached via a contemporary composite front entrance door with double glazed square inserts and having stairs to first floor, LVT floor, radiator, useful store cupboard and door to:

#### 'L' SHAPED LOUNGE/DINING ROOM

7.56m max x 4.69m max (24' 10" max x 15' 5" max) this superb sized main reception room has double glazed window to front, feature recessed fireplace with cast-iron log burner set on a hearth, two radiators, door to kitchen and glazed panelled double doors open to:

#### **FAMILY SITTING ROOM**

4.56m x 2.74m (15' 0" x 9' 0") this extended room has views of the rear garden and enjoys skylight windows, double glazed window and French doors overlooking the rear garden, radiator, laminate floor, ceiling spotlighting and opening to:

#### **KITCHEN**

5.54m x 2.28m (18' 2" x 7' 6") having door to garage, tile style laminate floor, pantry, base cupboards and drawers with round edge work tops above, wall mounted cupboards, inset one and a half bowl sink, inset oven with four ring electric hob and extractor fan above, spaces ideal for dishwasher, washing machine, fridge/freezer and tumble dryer, double glazed windows and door to rear opening to the garden.

# FIRST FLOOR LANDING

having double glazed window to side, useful loft access and doors opening to:

#### **BEDROOM ONE**

3.52m x 2.79m (11' 7" x 9' 2") having double glazed window to rear, radiator and built-in recessed wardrobe.

#### **BEDROOM TWO**

 $3.36m \times 2.81m (11' 0" \times 9' 3")$  having double glazed window to front, radiator and built-in wardrobe with double doors.

#### **BEDROOM THREE**

 $2.40 \text{m} \times 1.82 \text{m}$  (7' 10" x 6' 0") having double glazed window to front and radiator.

# **BATHROOM**

2.49m x 1.82m (8' 2" x 6' 0") this superbly updated bathroom has an obscure double glazed window to side, chrome heated towel rail, linen store cupboard and modern suite comprising vanity unit with inset wash hand basin, low flush W.C. and bath with twin headed shower over, shower screen and aqua boarding surround.

# **OUTSIDE**

Set to the front of the property is a generously sized block paved driveway giving access to the front door and the garage. One of the distinct features of the property is its superb sized rear garden having paved area with shaped lawn beyond, borders, further paved terrace to the rear, hardstanding space for shed and fenced surround.

#### **GARAGE**

 $6.15 \text{m} \times 2.38 \text{m}$  (20' 2" x 7' 10") approached via newly installed double doors to front, storage recesses, light and power supply, door to useful under stairs storage cupboard and further door to SEPARATE W.C. having a low flush W.C.